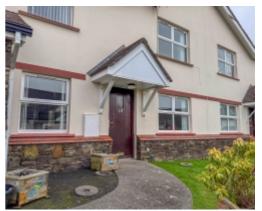

# 18 Fuchsia Lane, Douglas

#### THE PROPERTY

Black Grace Cowley are delighted to offer 18 Fuchsia Lane to the market. A modern double fronted apartment situated with within a sought after development just a few minutes walk from Governor's Hill local amenities. The property is accessed via a private entrance which leads into a spacious entrance hall. There is a modern open-plan kitchen/diner/lounge, the kitchen area is fitted with a range of contemporary style wall and base units with laminate worktops, ceramic hob and extractor over. Space for a washing machine and under counter fridge freezer. Wall mounted gas fired central heating boiler. The living area features a double glazed window with a pleasant outlook to the front and carpeted flooring. Off the hall are two double bedrooms, one of which has an en-suite shower room with a walk-in shower cubicle, wash hand basin and WC. Lastly, there is a bathroom fitted with a modern suite comprising bath with shower over, wash hand basin, WC and built in airing cupboard.