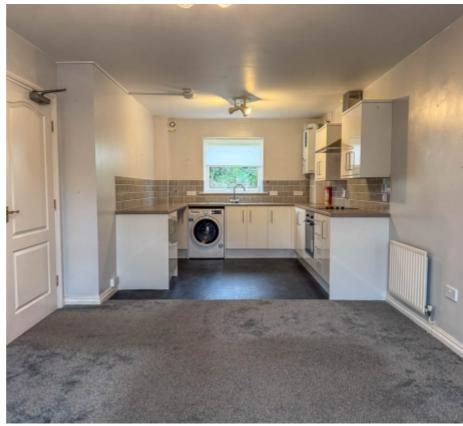

#### THE PROPERTY

Black Grace Cowley are delighted to offer 18 Fuchsia Lane to the market. A modern double fronted apartment situated with within a sought after development just a few minutes walk from Governor's Hill local amenities. The property is accessed via a private entrance which leads into a spacious entrance hall. There is a modern open-plan kitchen/diner/lounge, the kitchen area is fitted with a range of contemporary style wall and base units with laminate worktops, ceramic hob and extractor over. Space for a washing machine and under counter fridge freezer. Wall mounted gas fired central heating boiler. The living area features a double glazed window with a pleasant outlook to the front and carpeted flooring. Off the hall are two double bedrooms, one of which has an en-suite shower room with a walk-in shower cubicle, wash hand basin and WC. Lastly, there is a bathroom fitted with a modern suite comprising bath with shower over, wash hand basin, WC and built in airing cupboard.