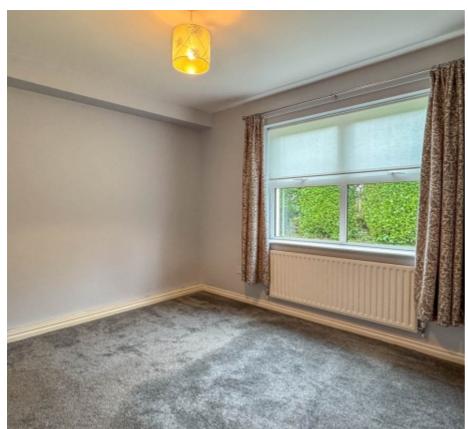

#### THE PROPERTY

Black Grace Cowley are delighted to offer 18 Fuchsia Lane to the market. A modern double fronted apartment situated with within a sought after development just a few minutes walk from Governor's Hill local amenities. The property is accessed via a private entrance which leads into a spacious entrance hall. There is a modern open-plan kitchen/diner/lounge, the kitchen area is fitted with a range of contemporary style wall and base units with laminate worktops, ceramic hob and extractor over. Space for a washing machine and under counter fridge freezer. Wall mounted gas fired central heating boiler. The living area features a double glazed window with a pleasant outlook to the front and carpeted flooring. Off the hall are two double bedrooms, one of which has an en-suite shower room with a walk-in shower cubicle, wash hand basin and WC. Lastly, there is a bathroom fitted with a modern suite comprising bath with shower over, wash hand basin, WC and built in airing cupboard.