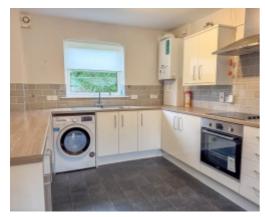

#### THE PROPERTY

Black Grace Cowley are delighted to offer 18 Fuchsia Lane to the market. A modern double fronted apartment situated with within a sought after development just a few minutes walk from Governor's Hill local amenities. The property is accessed via a private entrance which leads into a spacious entrance hall. There is a modern open-plan kitchen/diner/lounge, the kitchen area is fitted with a range of contemporary style wall and base units with laminate worktops, ceramic hob and extractor over. Space for a washing machine and under counter fridge freezer. Wall mounted gas fired central heating boiler. The living area features a double glazed window with a pleasant outlook to the front and carpeted flooring. Off the hall are two double bedrooms, one of which has an en-suite shower room with a walk-in shower cubicle, wash hand basin and WC. Lastly, there is a bathroom fitted with a modern suite comprising bath with shower over, wash hand basin, WC and built in airing cupboard.