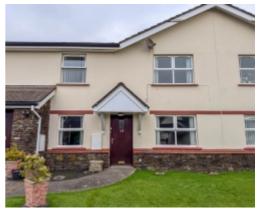

# 18 Fuchsia Lane, Douglas

#### THE PROPERTY

Black Grace Cowley are delighted to offer 18 Fuchsia Lane to the market. A modern double fronted apartment situated with within a sought after development just a few minutes walk from Governor's Hill local amenities. The property is accessed via a private entrance which leads into a spacious entrance hall. There is a modern open-plan kitchen/diner/lounge, the kitchen area is fitted with a range of contemporary style wall and base units with laminate worktops, ceramic hob and extractor over. Space for a washing machine and under counter fridge freezer. Wall mounted gas fired central heating boiler. The living area features a double glazed window with a pleasant outlook to the front and carpeted flooring. Off the hall are two double bedrooms, one of which has an en-suite shower room with a walk-in shower cubicle, wash hand basin and WC. Lastly, there is a bathroom fitted with a modern suite comprising bath with shower over, wash hand basin, WC and built in airing cupboard.