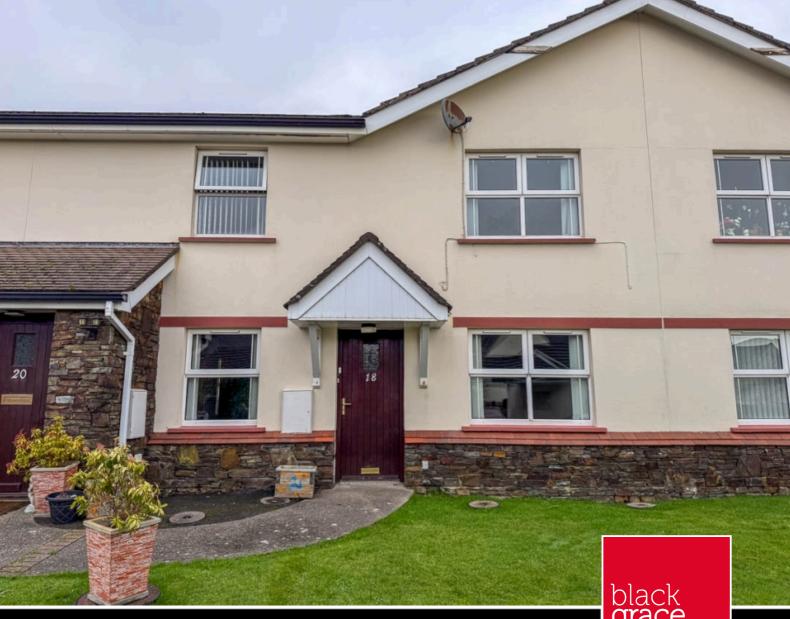

**ASKING PRICE** 

£239,950

THE DETAILS

2

2

18 Fuchsia Lane Douglas £239,950

call in today or visit www.blackgracecowley.com for more details

e: hello@blackgracecowley.com | w: blackgracecowley.com | t: +44 (0) 1624 645555

# 18 Fuchsia Lane, Douglas

e: hello@blackgracecowley.com | w: blackgracecowley.com | t: +44 (0) 1624 645555

a: 51 Victoria Street, DOUGLAS, Isle of Man, IM1 2LD

#### THE PROPERTY

Black Grace Cowley are delighted to offer 18 Fuchsia Lane to the market. A modern double fronted apartment situated with within a sought after development just a few minutes walk from Governor's Hill local amenities. The property is accessed via a private entrance which leads into a spacious entrance hall. There is a modern open-plan kitchen/diner/lounge, the kitchen area is fitted with a range of contemporary style wall and base units with laminate worktops, ceramic hob and extractor over. Space for a washing machine and under counter fridge freezer. Wall mounted gas fired central heating boiler. The living area features a double glazed window with a pleasant outlook to the front and carpeted flooring. Off the hall are two double bedrooms, one of which has an en-suite shower room with a walk-in shower cubicle, wash hand basin and WC. Lastly, there is a bathroom fitted with a modern suite comprising bath with shower over, wash hand basin, WC and built in airing cupboard.