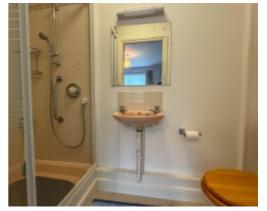

#### THE PROPERTY

Black Grace Cowley are delighted to offer 18 Fuchsia Lane to the market. A modern double fronted apartment situated with within a sought after development just a few minutes walk from Governor's Hill local amenities. The property is accessed via a private entrance which leads into a spacious entrance hall. There is a modern open-plan kitchen/diner/lounge, the kitchen area is fitted with a range of contemporary style wall and base units with laminate worktops, ceramic hob and extractor over. Space for a washing machine and under counter fridge freezer. Wall mounted gas fired central heating boiler. The living area features a double glazed window with a pleasant outlook to the front and carpeted flooring. Off the hall are two double bedrooms, one of which has an en-suite shower room with a walk-in shower cubicle, wash hand basin and WC. Lastly, there is a bathroom fitted with a modern suite comprising bath with shower over, wash hand basin, WC and built in airing cupboard.