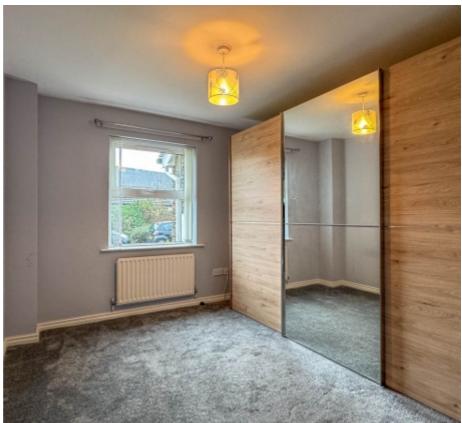

#### THE PROPERTY

Black Grace Cowley are delighted to offer 18 Fuchsia Lane to the market. A modern double fronted apartment situated with within a sought after development just a few minutes walk from Governor's Hill local amenities. The property is accessed via a private entrance which leads into a spacious entrance hall. There is a modern open-plan kitchen/diner/lounge, the kitchen area is fitted with a range of contemporary style wall and base units with laminate worktops, ceramic hob and extractor over. Space for a washing machine and under counter fridge freezer. Wall mounted gas fired central heating boiler. The living area features a double glazed window with a pleasant outlook to the front and carpeted flooring. Off the hall are two double bedrooms, one of which has an en-suite shower room with a walk-in shower cubicle, wash hand basin and WC. Lastly, there is a bathroom fitted with a modern suite comprising bath with shower over, wash hand basin, WC and built in airing cupboard.