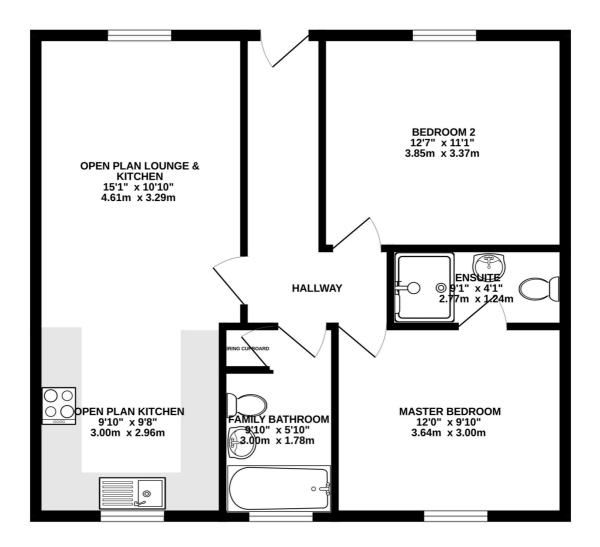

### **FLOORPLAN**

RESIDENTIAL

GROUND FLOOR 687 sq.ft. (63.8 sq.m.) approx.

TOTAL FLOOR AREA: 687 sq.ft. (63.8 sq.m.) approx.

Whilst every attempt has been made to ensure the accuracy of the floorplan contained here, measurements of doors, windows, rooms and any other items are approximate and no responsibility is taken for any error, omission or mis-statement. This plan is for illustrative purposes only and should be used as such by approspective purchaser. The services, systems and appliances shown have not been tested and no guarantee as to their operability or efficiency can be given.