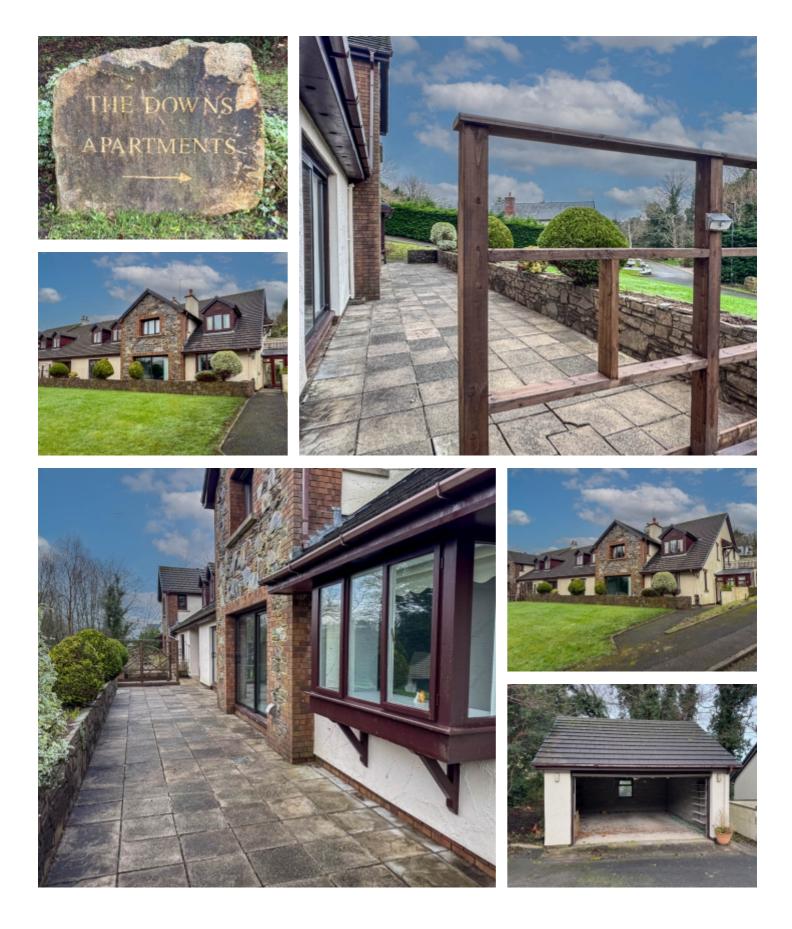

# THE PROPERTY

Black Grace Cowley are delighted to offer Apartment 4 The Downs in Union Mills to the market, this 2,700 sq.ft ground floor property is situated within a private cul de sac location in a block of four apartments. The property benefits from its own private entrance accessed via a tarmac footpath, which leads from the parking area up towards the property's entrance door with a wrought iron gate into a private courtyard patio that leads through to a fully double glazed private entrance hall. From the entrance hall is a door into the spacious kitchen breakfast room, with fitted wall and base units with a breakfast bar and ample space for an additional breakfast table. Off the kitchen breakfast room, is the dining room, which is bay fronted and has an opening giving access into the living room. Both the reception areas face onto the property's sun terrace. The lounge has a set of sliding doors, giving direct access to the sun terrace and a feature fireplace. Also from the kitchen breakfast room and the living room, is direct access to the apartment's entrance hall. The entrance hall can be accessed via a communal entrance, if preferred. The master suite, accessible off the entrance hall via a set of stairs, is an extremely spacious bedroom with a walk in wardrobe and a large master en suite bathroom. Bedroom 2 is a large spacious double bedroom with sliding patio doors giving access onto the sun terrace, a walk in wardrobe and an en-suite bathroom. Bedroom 3 is a spacious double bedroom with fitted wardrobes and a double glazed door with windows either side, giving access to the property's rear courtyard patio area. In addition to the bedrooms there is also a large family bathroom fitted with a panelled bath, shower cubicle, wash hand basin and WC. Lastly, of the hallway, there is a door to a walk-in boiler room, which doubles up as an airing cupboard providing plenty of storage.

The apartment benefits from a detached double garage with an electric up and over door and window to the rear, providing enough space for two vehicles. There is also communal parking, of which apartment four benefits from parking directly outside the garage.

#### Apartment 4, The Downs, Union Mills

The property is in need of some cosmetic updating, but overall, it's in excellent condition throughout. There is an active management company in place looked after by the four residents within the building. The communal gardens at The Downs are maintained to an excellent standard at all times of the year. The property is situated within walking distance of a local Spar and Post Office at Union Mills, The Railway Pub and easy access onto the Heritage Trail.