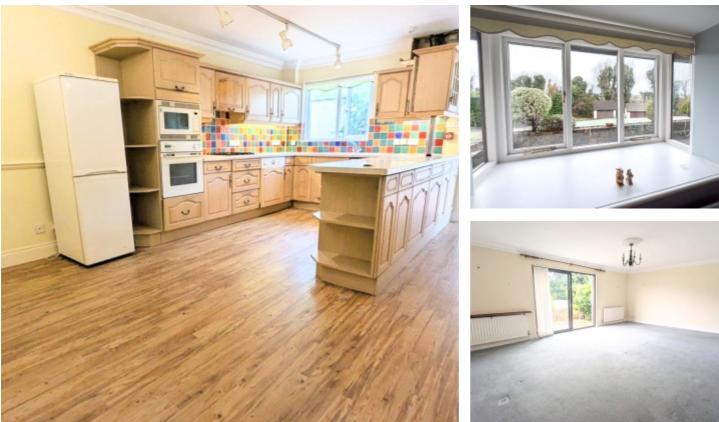

# THE PROPERTY

Black Grace Cowley are delighted to offer Apartment 4 The Downs in Union Mills to the market, this 2,700 sq.ft ground floor property is situated within a private cul de sac location in a block of four apartments. The property benefits from its own private entrance accessed via a tarmac footpath, which leads from the parking area up towards the property's entrance door with a wrought iron gate into a private courtyard patio that leads through to a fully double glazed private entrance hall. From the entrance hall is a door into the spacious kitchen breakfast room, with fitted wall and base units with a breakfast bar and ample space for an additional breakfast table. Off the kitchen breakfast room, is the dining room, which is bay fronted and has an opening giving access into the living room. Both the reception areas face onto the property's sun terrace. The lounge has a set of sliding doors, giving direct access to the sun terrace and a feature fireplace. Also from the kitchen breakfast room and the living room, is direct access to the apartment's entrance hall. The entrance hall can be accessed via a communal entrance, if preferred. The master suite, accessible off the entrance hall via a set of stairs, is an extremely spacious bedroom with a walk in wardrobe and a large master en suite bathroom. Bedroom 2 is a large spacious double bedroom with sliding patio doors giving access onto the sun terrace, a walk in wardrobe and an en-suite bathroom. Bedroom 3 is a spacious double bedroom with fitted wardrobes and a double glazed door with windows either side, giving access to the property's rear courtyard patio area. In addition to the bedrooms there is also a large family bathroom fitted with a panelled bath, shower cubicle, wash hand basin and WC. Lastly, of the hallway, there is a door to a walk-in boiler room, which doubles up as an airing cupboard providing plenty of storage.