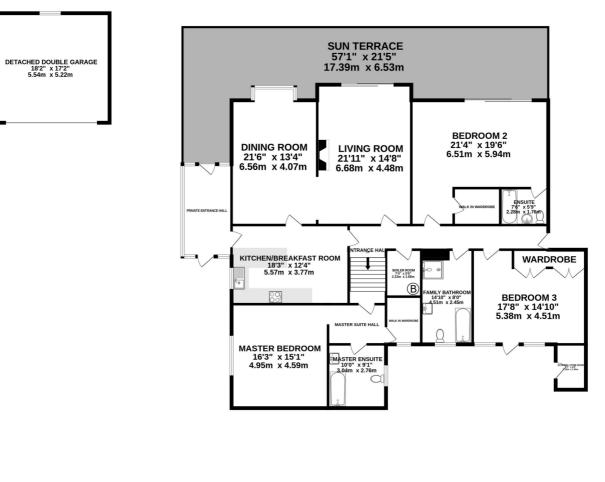

# FLOORPLAN

GROUND FLOOR 2701 sq.ft. (251.0 sq.m.) approx.

TOTAL FLOOR AREA: 2701 sq.ft. (251.0 sq.m.) approx. Whilst every attempt has been made to ensure the accuracy of the floorpian contained here, measurements of doors, windows, rooms and any other items are approximate and no responsibility is taken for any error, omission or mis-statement. This plan is for illustrative purposes only and should be used as such by any prospective purchaser. The services, systems and appliances shown have not been tested and no guarantee as to their operability or efficiency can be given. Made with Metropik ©2025