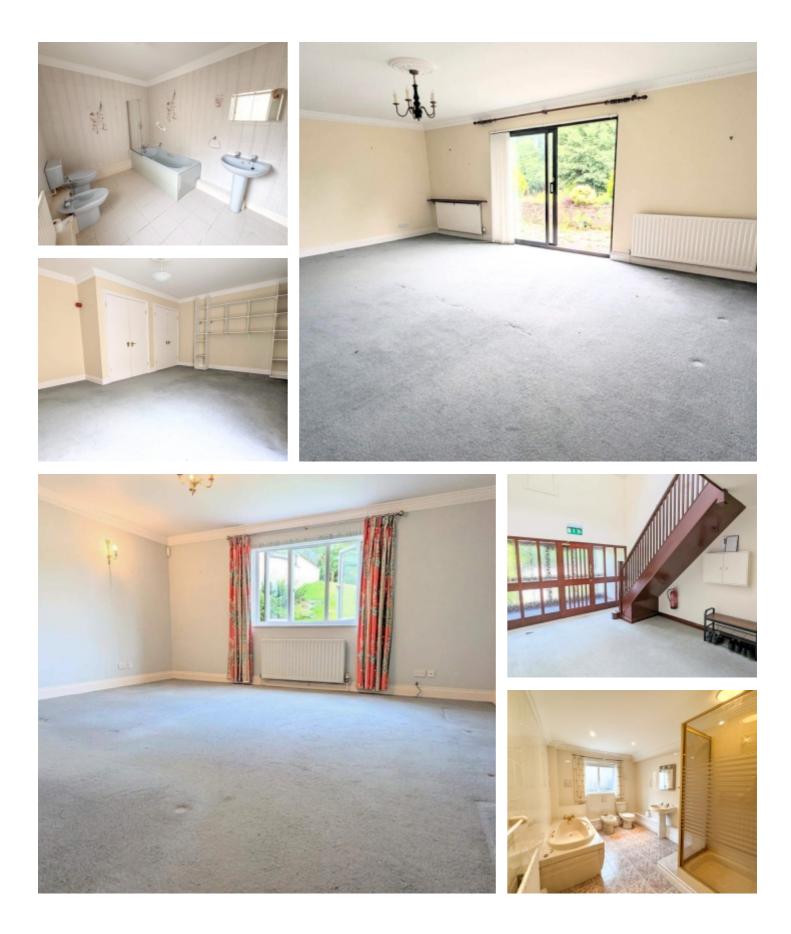

# THE PROPERTY

Black Grace Cowley are delighted to offer Apartment 4 The Downs in Union Mills to the market, this 2,700 sq.ft ground floor property is situated within a private cul de sac location in a block of four apartments. The property benefits from its own private entrance accessed via a tarmac footpath, which leads from the parking area up towards the property's entrance door with a wrought iron gate into a private courtyard patio that leads through to a fully double glazed private entrance hall. From the entrance hall is a door into the spacious kitchen breakfast room, with fitted wall and base units with a breakfast bar and ample space for an additional breakfast table. Off the kitchen breakfast room, is the dining room, which is bay fronted and has an opening giving access into the living room. Both the reception areas face onto the property's sun terrace. The lounge has a set of sliding doors, giving direct access to the sun terrace and a feature fireplace. Also from the kitchen breakfast room and the living room, is direct access to the apartment's entrance hall. The entrance hall can be accessed via a communal entrance, if preferred. The master suite, accessible off the entrance hall via a set of stairs, is an extremely spacious bedroom with a walk in wardrobe and a large master en suite bathroom. Bedroom 2 is a large spacious double bedroom with sliding patio doors giving access onto the sun terrace, a walk in wardrobe and an en-suite bathroom. Bedroom 3 is a spacious double bedroom with fitted wardrobes and a double glazed door with windows either side, giving access to the property's rear courtyard patio area. In addition to the bedrooms there is also a large family bathroom fitted with a panelled bath, shower cubicle, wash hand basin and WC. Lastly, of the hallway, there is a door to a walk-in boiler room, which doubles up as an airing cupboard providing plenty of storage.