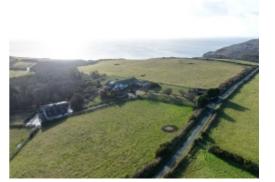

#### THE PROPERTY

Black Grace Cowley are proud to present this unique and very rare opportunity to acquire Ardane, a fabulous building plot in an elevated coastal position with sublime sea and countryside views.

Ardane is located overlooking Groudle on the Island's east coast and is nestled in approximately 26 acres of private land. Accessible via a gated entrance and private driveway, this unique development site has detailed planning approval for alterations and additions to the existing dwelling and has the benefit of a historic detailed approval for a large, high value replacement property with associated equestrian facilities and landscaping.