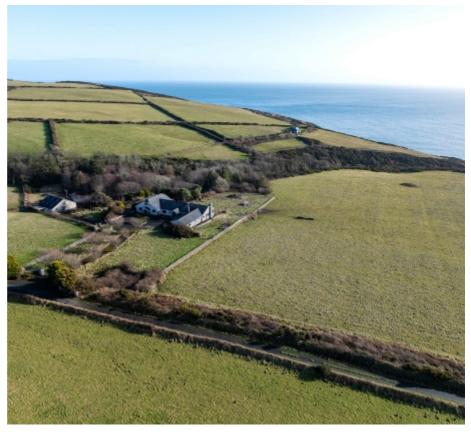

#### THE PROPERTY

Black Grace Cowley are proud to present this unique and very rare opportunity to acquire Ardane, a fabulous building plot in an elevated coastal position with sublime sea and countryside views.

Ardane is located overlooking Groudle on the Island's east coast and is nestled in approximately 26 acres of private land. Accessible via a gated entrance and private driveway, this unique development site has detailed planning approval for alterations and additions to the existing dwelling and has the benefit of a historic detailed approval for a large, high value replacement property with associated equestrian facilities and landscaping.

The site has broad appeal and does provide additional opportunities for an alternative more bespoke scheme to be constructed, subject to the requisite consents and approvals.

Viewing is highly recommended, and strictly by appointment via the sole agents, Black Grace Cowley.