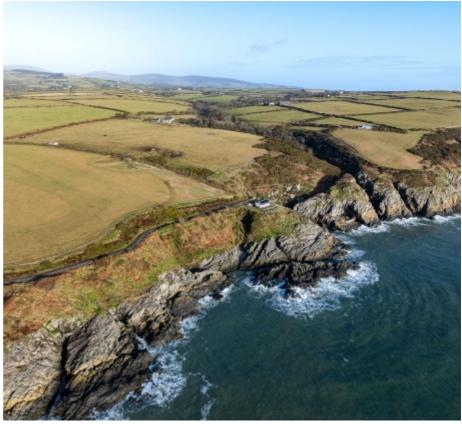

#### THE PROPERTY

Black Grace Cowley are proud to present this unique and very rare opportunity to acquire Ardane, a fabulous building plot in an elevated coastal position with sublime sea and countryside views.

Ardane is located overlooking Groudle on the Island's east coast and is nestled in approximately 26 acres of private land. Accessible via a gated entrance and private driveway, this unique development site has detailed planning approval for alterations and additions to the existing dwelling and has the benefit of a historic detailed approval for a large, high value replacement property with associated equestrian facilities and landscaping.