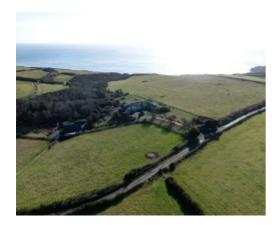

#### THE PROPERTY

Black Grace Cowley are proud to present this unique and very rare opportunity to acquire Ardane, a fabulous building plot in an elevated coastal position with sublime sea and countryside views.

Ardane is located overlooking Groudle on the Island's east coast and is nestled in approximately 26 acres of private land. Accessible via a gated entrance and private driveway, this unique development site has detailed planning approval for alterations and additions to the existing dwelling and has the benefit of a historic detailed approval for a large, high value replacement property with associated equestrian facilities and landscaping.