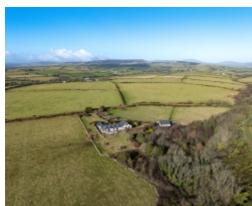

#### THE PROPERTY

Black Grace Cowley are proud to present this unique and very rare opportunity to acquire Ardane, a fabulous building plot in an elevated coastal position with sublime sea and countryside views.

Ardane is located overlooking Groudle on the Island's east coast and is nestled in approximately 26 acres of private land. Accessible via a gated entrance and private driveway, this unique development site has detailed planning approval for alterations and additions to the existing dwelling and has the benefit of a historic detailed approval for a large, high value replacement property with associated equestrian facilities and landscaping.

The site has broad appeal and does provide additional opportunities for an alternative more bespoke scheme to be constructed, subject to the requisite consents and approvals.

Viewing is highly recommended, and strictly by appointment via the sole agents, Black Grace Cowley.