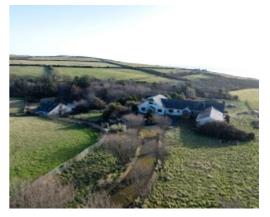

#### THE PROPERTY

Black Grace Cowley are proud to present this unique and very rare opportunity to acquire Ardane, a fabulous building plot in an elevated coastal position with sublime sea and countryside views.

Ardane is located overlooking Groudle on the Island's east coast and is nestled in approximately 26 acres of private land. Accessible via a gated entrance and private driveway, this unique development site has detailed planning approval for alterations and additions to the existing dwelling and has the benefit of a historic detailed approval for a large, high value replacement property with associated equestrian facilities and landscaping.

The site has broad appeal and does provide additional opportunities for an alternative more bespoke scheme to be constructed, subject to the requisite consents and approvals.

Viewing is highly recommended, and strictly by appointment via the sole agents, Black Grace Cowley.