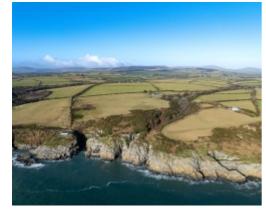

Ardane is located overlooking Groudle on the Island's east coast and is nestled in approximately 26 acres of private land. Accessible via a gated entrance and private driveway, this unique development site has detailed planning approval for alterations and additions to the existing dwelling and has the benefit of a historic detailed approval for a large, high value replacement property with associated equestrian facilities and landscaping.

The site has broad appeal and does provide additional opportunities for an alternative more bespoke scheme to be constructed, subject to the requisite consents and approvals.

Viewing is highly recommended, and strictly by appointment via the sole agents, Black Grace Cowley.