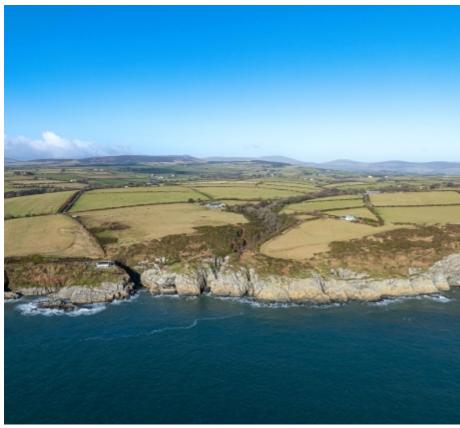

#### THE PROPERTY

Black Grace Cowley are proud to present this unique and very rare opportunity to acquire Ardane, a fabulous building plot in an elevated coastal position with sublime sea and countryside views.

Ardane is located overlooking Groudle on the Island's east coast and is nestled in approximately 26 acres of private land. Accessible via a gated entrance and private driveway, this unique development site has detailed planning approval for alterations and additions to the existing dwelling and has the benefit of a historic detailed approval for a large, high value replacement property with associated equestrian facilities and landscaping.

The site has broad appeal and does provide additional opportunities for an alternative more bespoke scheme to be constructed, subject to the requisite consents and approvals.

Viewing is highly recommended, and strictly by appointment via the sole agents, Black Grace Cowley.