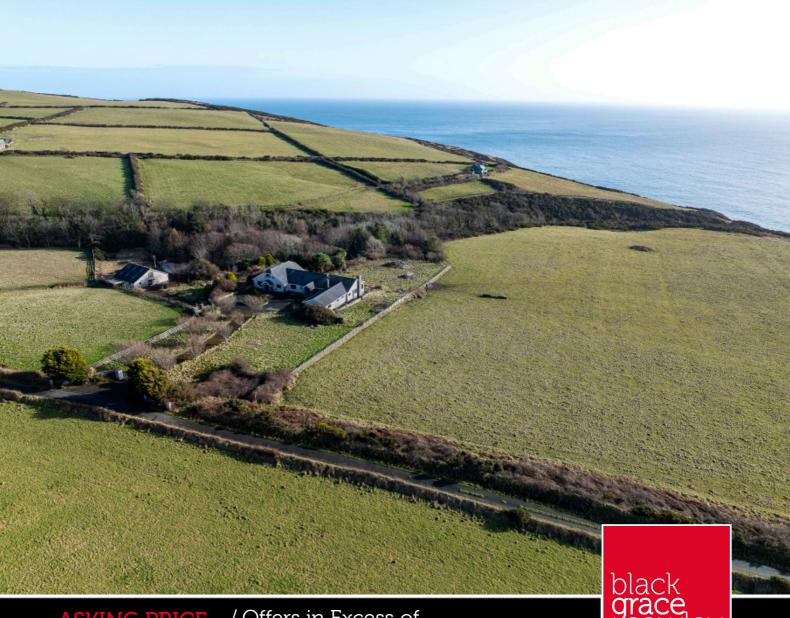

#### THE PROPERTY

Black Grace Cowley are proud to present this unique and very rare opportunity to acquire Ardane, a fabulous building plot in an elevated coastal position with sublime sea and countryside views.

Ardane is located overlooking Groudle on the Island's east coast and is nestled in approximately 26 acres of private land. Accessible via a gated entrance and private driveway, this unique development site has detailed planning approval for alterations and additions to the existing dwelling and has the benefit of a historic detailed approval for a large, high value replacement property with associated equestrian facilities and landscaping.

The site has broad appeal and does provide additional opportunities for an alternative more bespoke scheme to be constructed, subject to the requisite consents and approvals.

Viewing is highly recommended, and strictly by appointment via the sole agents, Black Grace Cowley.