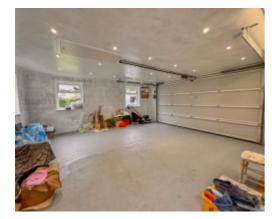

The double garage has an electric roller door to the front, has dual aspect uPVC windows and a secondary door to the rear with power and lighting. The grounds themselves are substantial and beautifully maintained. They're mainly lawned to both sides of the property, the front and to the rear. Large spacious decked terrace area, hedgerow borders with access through to a working garden, which has a vegetable patch, mature shrub, tree lined borders and additional seating area that looks down onto the river at the rear.