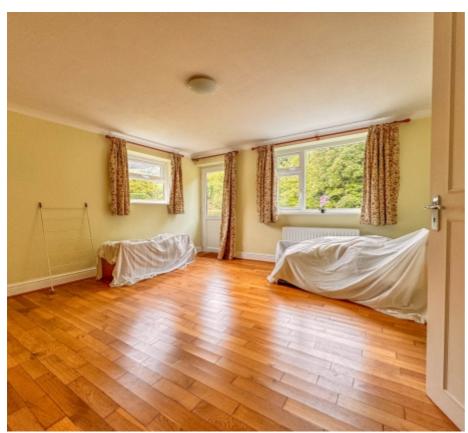

### The Haven, Glen Auldyn, Ramsey

Off the inner hall, is access into the master bedroom which is a spacious room with high ceilings, large alcove with fitted shelving and hanging space. Off the master bedroom, is a door into a modern en-suite shower room, which has a large corner shower, wash hand basin, WC, two uPVC double glazed windows, offering plenty of natural light. Both bedrooms 2 and 3 are situated off the secondary inner hall, which is located off the lounge. Bedroom 2 is a large bedroom with a door leading on to the property's rear terrace. From bedroom 2 is access directly into the dining area and kitchen space. The bedroom itself benefits from an open archway, which provides an additional study space. Bedroom 3, is also a comfortable double bedroom with a uPVC window, carpeted floors. In addition to the bedrooms from the secondary inner hall, is a spacious modern family bathroom suite fitted with a paneled bath with shower over, wash hand basin and WC. Lastly, is a door into the property's sunroom, which follows the shape of the bay window of the lounge, creating a conservatory style feature looking onto the property's front gardens and pond, fully uPVC double glazed with wooden floors and a door giving access out onto the property's gardens.