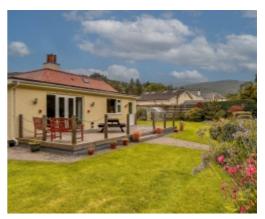

#### THE PROPERTY

Black Grace Cowley are delighted to offer The Haven in Glen Auldyn to the market. This substantial, detached period bungalow sits within the centre of a generous sized landscape plot in Glen Auldyn. With windows to all sides, the property offers ample natural light and stunning views of the surrounding hillsides. To the front of the property is a gated entrance with off street parking for several vehicles, with vehicular access to a detached, double garage. Upon entering the property, is a door into an entrance porch, which leads through to the property's lounge area which has a beautiful floor to ceiling bay window that looks into the sunroom, and across the front gardens to the surrounding hills with a feature fireplace to one wall and wooden floors. From the lounge area, is an inner hall that leads round to the modern fitted kitchen. The kitchen has a range of country style wall and base units with integrated appliances and access from the kitchen out to the front of the property with a large picture window looking onto the main lawn area. Also, off the inner hall, is an archway through to a utility area with space for a washing machine and tumble dryer, which leads through to a separate WC. Off the kitchen, is a door through to a spacious dining room, which is situated at the rear of the bungalow, this dual aspect room with double glazed windows and a set of double glazed doors leading out to a large private decked terrace, which continues then onto the property's grounds.

The double garage has an electric roller door to the front, has dual aspect uPVC windows and a secondary door to the rear with power and lighting. The grounds themselves are substantial and beautifully maintained. They're mainly lawned to both sides of the property, the front and to the rear. Large spacious decked terrace area, hedgerow borders with access through to a working garden, which has a vegetable patch, mature shrub, tree lined borders and additional seating area that looks down onto the river at the rear.