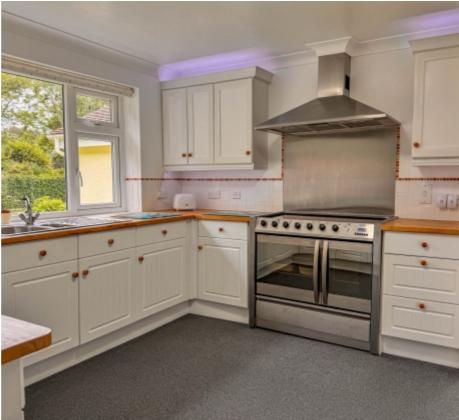

#### THE PROPERTY

Black Grace Cowley are delighted to offer The Haven in Glen Auldyn to the market. This substantial, detached period bungalow sits within the centre of a generous sized landscape plot in Glen Auldyn. With windows to all sides, the property offers ample natural light and stunning views of the surrounding hillsides. To the front of the property is a gated entrance with off street parking for several vehicles, with vehicular access to a detached, double garage. Upon entering the property, is a door into an entrance porch, which leads through to the property's lounge area which has a beautiful floor to ceiling bay window that looks into the sunroom, and across the front gardens to the surrounding hills with a feature fireplace to one wall and wooden floors. From the lounge area, is an inner hall that leads round to the modern fitted kitchen. The kitchen has a range of country style wall and base units with integrated appliances and access from the kitchen out to the front of the property with a large picture window looking onto the main lawn area. Also, off the inner hall, is an archway through to a utility area with space for a washing machine and tumble dryer, which leads through to a separate WC. Off the kitchen, is a door through to a spacious dining room, which is situated at the rear of the bungalow, this dual aspect room with double glazed windows and a set of double glazed doors leading out to a large private decked terrace, which continues then onto the property's grounds.