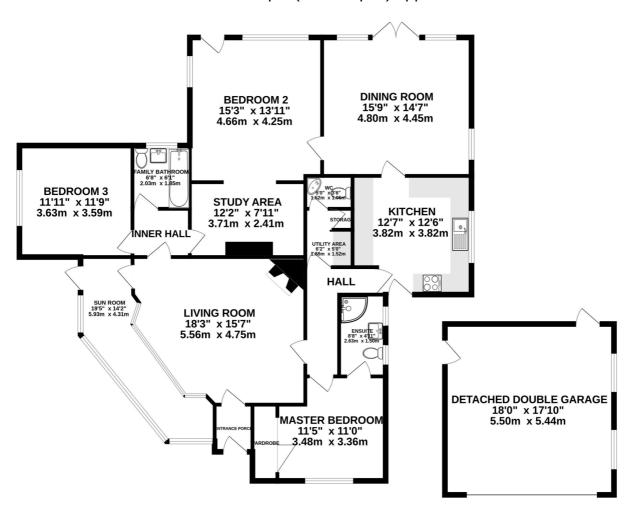

#### **FLOORPLAN**

RESIDENTIAL

#### GROUND FLOOR 1878 sq.ft. (174.4 sq.m.) approx.

TOTAL FLOOR AREA: 1878 sq.ft. (174.4 sq.m.) approx

Whits overy attempt has been made to ensure the accuracy of the floorplan contained tree, measurements of doors, windows, rooms and may other times are approximate and to responsibility at taken for any enror, omission or mis-statement. This plan is for illustrative purposes only and should be used as such by any prospective purchaser. The services, systems and appliances shown have not been tested and no guarantee as to their operability or efficiency can be given.