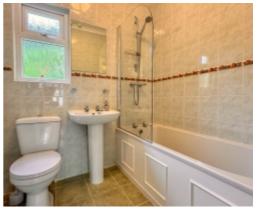

### The Haven, Glen Auldyn, Ramsey

Off the inner hall, is access into the master bedroom which is a spacious room with high ceilings, large alcove with fitted shelving and hanging space. Off the master bedroom, is a door into a modern en-suite shower room, which has a large corner shower, wash hand basin, WC, two uPVC double glazed windows, offering plenty of natural light. Both bedrooms 2 and 3 are situated off the secondary inner hall, which is located off the lounge. Bedroom 2 is a large bedroom with a door leading on to the property's rear terrace. From bedroom 2 is access directly into the dining area and kitchen space. The bedroom itself benefits from an open archway, which provides an additional study space. Bedroom 3, is also a comfortable double bedroom with a uPVC window, carpeted floors. In addition to the bedrooms from the secondary inner hall, is a spacious modern family bathroom suite fitted with a paneled bath with shower over, wash hand basin and WC. Lastly, is a door into the property's sunroom, which follows the shape of the bay window of the lounge, creating a conservatory style feature looking onto the property's front gardens and pond, fully uPVC double glazed with wooden floors and a door giving access out onto the property's gardens.