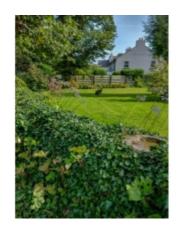

The double garage has an electric roller door to the front, has dual aspect uPVC windows and a secondary door to the rear with power and lighting. The grounds themselves are substantial and beautifully maintained. They're mainly lawned to both sides of the property, the front and to the rear. Large spacious decked terrace area, hedgerow borders with access through to a working garden, which has a vegetable patch, mature shrub, tree lined borders and additional seating area that looks down onto the river at the rear.