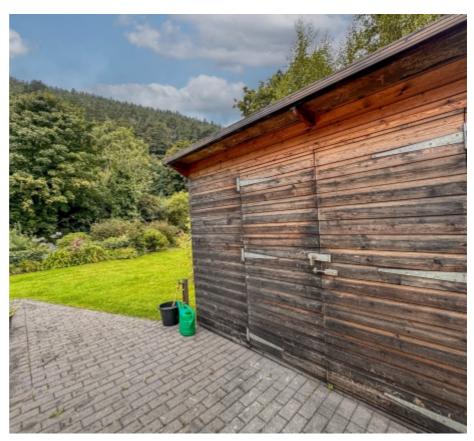

The double garage has an electric roller door to the front, has dual aspect uPVC windows and a secondary door to the rear with power and lighting. The grounds themselves are substantial and beautifully maintained. They're mainly lawned to both sides of the property, the front and to the rear. Large spacious decked terrace area, hedgerow borders with access through to a working garden, which has a vegetable patch, mature shrub, tree lined borders and additional seating area that looks down onto the river at the rear.