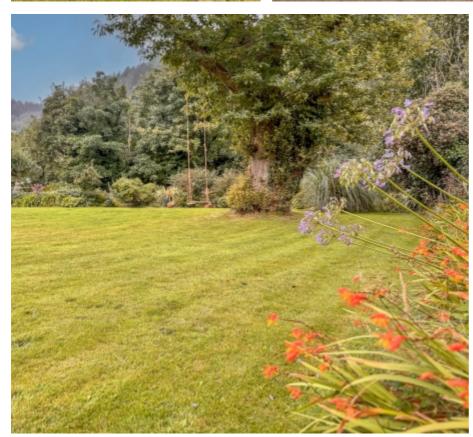

The double garage has an electric roller door to the front, has dual aspect uPVC windows and a secondary door to the rear with power and lighting. The grounds themselves are substantial and beautifully maintained. They're mainly lawned to both sides of the property, the front and to the rear. Large spacious decked terrace area, hedgerow borders with access through to a working garden, which has a vegetable patch, mature shrub, tree lined borders and additional seating area that looks down onto the river at the rear.