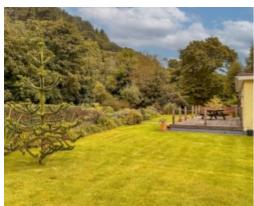

The double garage has an electric roller door to the front, has dual aspect uPVC windows and a secondary door to the rear with power and lighting. The grounds themselves are substantial and beautifully maintained. They're mainly lawned to both sides of the property, the front and to the rear. Large spacious decked terrace area, hedgerow borders with access through to a working garden, which has a vegetable patch, mature shrub, tree lined borders and additional seating area that looks down onto the river at the rear.