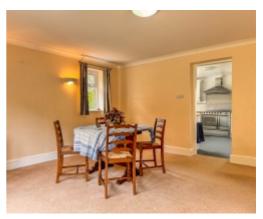

#### THE PROPERTY

Black Grace Cowley are delighted to offer The Haven in Glen Auldyn to the market. This substantial, detached period bungalow sits within the centre of a generous sized landscape plot in Glen Auldyn. With windows to all sides, the property offers ample natural light and stunning views of the surrounding hillsides. To the front of the property is a gated entrance with off street parking for several vehicles, with vehicular access to a detached, double garage. Upon entering the property, is a door into an entrance porch, which leads through to the property's lounge area which has a beautiful floor to ceiling bay window that looks into the sunroom, and across the front gardens to the surrounding hills with a feature fireplace to one wall and wooden floors. From the lounge area, is an inner hall that leads round to the modern fitted kitchen. The kitchen has a range of country style wall and base units with integrated appliances and access from the kitchen out to the front of the property with a large picture window looking onto the main lawn area. Also, off the inner hall, is an archway through to a utility area with space for a washing machine and tumble dryer, which leads through to a separate WC. Off the kitchen, is a door through to a spacious dining room, which is situated at the rear of the bungalow, this dual aspect room with double glazed windows and a set of double glazed doors leading out to a large private decked terrace, which continues then onto the property's grounds.