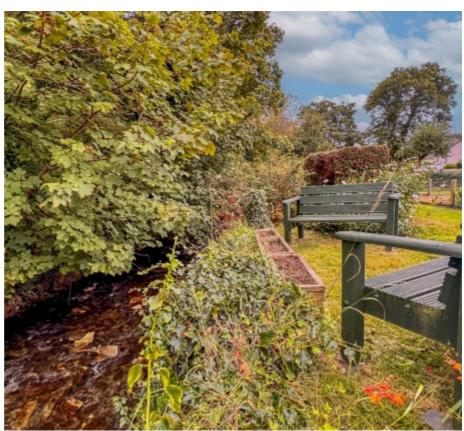

The double garage has an electric roller door to the front, has dual aspect uPVC windows and a secondary door to the rear with power and lighting. The grounds themselves are substantial and beautifully maintained. They're mainly lawned to both sides of the property, the front and to the rear. Large spacious decked terrace area, hedgerow borders with access through to a working garden, which has a vegetable patch, mature shrub, tree lined borders and additional seating area that looks down onto the river at the rear.