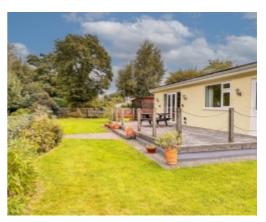

The double garage has an electric roller door to the front, has dual aspect uPVC windows and a secondary door to the rear with power and lighting. The grounds themselves are substantial and beautifully maintained. They're mainly lawned to both sides of the property, the front and to the rear. Large spacious decked terrace area, hedgerow borders with access through to a working garden, which has a vegetable patch, mature shrub, tree lined borders and additional seating area that looks down onto the river at the rear.