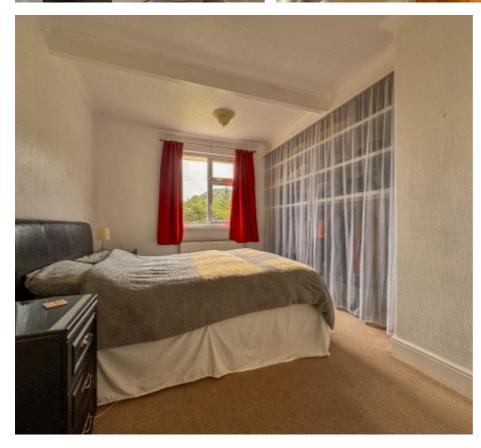

### The Haven, Glen Auldyn, Ramsey

Off the inner hall, is access into the master bedroom which is a spacious room with high ceilings, large alcove with fitted shelving and hanging space. Off the master bedroom, is a door into a modern en-suite shower room, which has a large corner shower, wash hand basin, WC, two uPVC double glazed windows, offering plenty of natural light. Both bedrooms 2 and 3 are situated off the secondary inner hall, which is located off the lounge. Bedroom 2 is a large bedroom with a door leading on to the property's rear terrace. From bedroom 2 is access directly into the dining area and kitchen space. The bedroom itself benefits from an open archway, which provides an additional study space. Bedroom 3, is also a comfortable double bedroom with a uPVC window, carpeted floors. In addition to the bedrooms from the secondary inner hall, is a spacious modern family bathroom suite fitted with a paneled bath with shower over, wash hand basin and WC. Lastly, is a door into the property's sunroom, which follows the shape of the bay window of the lounge, creating a conservatory style feature looking onto the property's front gardens and pond, fully uPVC double glazed with wooden floors and a door giving access out onto the property's gardens.