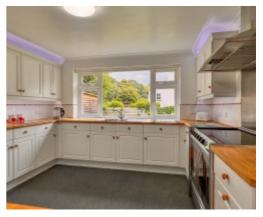

#### THE PROPERTY

Black Grace Cowley are delighted to offer The Haven in Glen Auldyn to the market. This substantial, detached period bungalow sits within the centre of a generous sized landscape plot in Glen Auldyn. With windows to all sides, the property offers ample natural light and stunning views of the surrounding hillsides. To the front of the property is a gated entrance with off street parking for several vehicles, with vehicular access to a detached, double garage. Upon entering the property, is a door into an entrance porch, which leads through to the property's lounge area which has a beautiful floor to ceiling bay window that looks into the sunroom, and across the front gardens to the surrounding hills with a feature fireplace to one wall and wooden floors. From the lounge area, is an inner hall that leads round to the modern fitted kitchen. The kitchen has a range of country style wall and base units with integrated appliances and access from the kitchen out to the front of the property with a large picture window looking onto the main lawn area. Also, off the inner hall, is an archway through to a utility area with space for a washing machine and tumble dryer, which leads through to a separate WC. Off the kitchen, is a door through to a spacious dining room, which is situated at the rear of the bungalow, this dual aspect room with double glazed windows and a set of double glazed doors leading out to a large private decked terrace, which continues then onto the property's grounds.