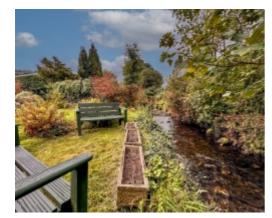

The double garage has an electric roller door to the front, has dual aspect uPVC windows and a secondary door to the rear with power and lighting. The grounds themselves are substantial and beautifully maintained. They're mainly lawned to both sides of the property, the front and to the rear. Large spacious decked terrace area, hedgerow borders with access through to a working garden, which has a vegetable patch, mature shrub, tree lined borders and additional seating area that looks down onto the river at the rear.