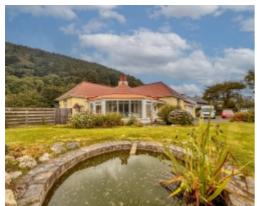

#### THE PROPERTY

Black Grace Cowley are delighted to offer The Haven in Glen Auldyn to the market. This substantial, detached period bungalow sits within the centre of a generous sized landscape plot in Glen Auldyn. With windows to all sides, the property offers ample natural light and stunning views of the surrounding hillsides. To the front of the property is a gated entrance with off street parking for several vehicles, with vehicular access to a detached, double garage. Upon entering the property, is a door into an entrance porch, which leads through to the property's lounge area which has a beautiful floor to ceiling bay window that looks into the sunroom, and across the front gardens to the surrounding hills with a feature fireplace to one wall and wooden floors. From the lounge area, is an inner hall that leads round to the modern fitted kitchen. The kitchen has a range of country style wall and base units with integrated appliances and access from the kitchen out to the front of the property with a large picture window looking onto the main lawn area. Also, off the inner hall, is an archway through to a utility area with space for a washing machine and tumble dryer, which leads through to a separate WC. Off the kitchen, is a door through to a spacious dining room, which is situated at the rear of the bungalow, this dual aspect room with double glazed windows and a set of double glazed doors leading out to a large private decked terrace, which continues then onto the property's grounds.

The double garage has an electric roller door to the front, has dual aspect uPVC windows and a secondary door to the rear with power and lighting. The grounds themselves are substantial and beautifully maintained. They're mainly lawned to both sides of the property, the front and to the rear. Large spacious decked terrace area, hedgerow borders with access through to a working garden, which has a vegetable patch, mature shrub, tree lined borders and additional seating area that looks down onto the river at the rear.