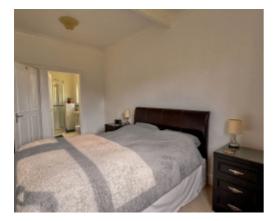

### The Haven, Glen Auldyn, Ramsey

Off the inner hall, is access into the master bedroom which is a spacious room with high ceilings, large alcove with fitted shelving and hanging space. Off the master bedroom, is a door into a modern en-suite shower room, which has a large corner shower, wash hand basin, WC, two uPVC double glazed windows, offering plenty of natural light. Both bedrooms 2 and 3 are situated off the secondary inner hall, which is located off the lounge. Bedroom 2 is a large bedroom with a door leading on to the property's rear terrace. From bedroom 2 is access directly into the dining area and kitchen space. The bedroom itself benefits from an open archway, which provides an additional study space. Bedroom 3, is also a comfortable double bedroom with a uPVC window, carpeted floors. In addition to the bedrooms from the secondary inner hall, is a spacious modern family bathroom suite fitted with a paneled bath with shower over, wash hand basin and WC. Lastly, is a door into the property's sunroom, which follows the shape of the bay window of the lounge, creating a conservatory style feature looking onto the property's front gardens and pond, fully uPVC double glazed with wooden floors and a door giving access out onto the property's gardens.