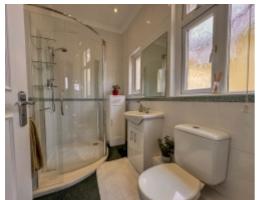

### The Haven, Glen Auldyn, Ramsey

Off the inner hall, is access into the master bedroom which is a spacious room with high ceilings, large alcove with fitted shelving and hanging space. Off the master bedroom, is a door into a modern en-suite shower room, which has a large corner shower, wash hand basin, WC, two uPVC double glazed windows, offering plenty of natural light. Both bedrooms 2 and 3 are situated off the secondary inner hall, which is located off the lounge. Bedroom 2 is a large bedroom with a door leading on to the property's rear terrace. From bedroom 2 is access directly into the dining area and kitchen space. The bedroom itself benefits from an open archway, which provides an additional study space. Bedroom 3, is also a comfortable double bedroom with a uPVC window, carpeted floors. In addition to the bedrooms from the secondary inner hall, is a spacious modern family bathroom suite fitted with a paneled bath with shower over, wash hand basin and WC. Lastly, is a door into the property's sunroom, which follows the shape of the bay window of the lounge, creating a conservatory style feature looking onto the property's front gardens and pond, fully uPVC double glazed with wooden floors and a door giving access out onto the property's gardens.