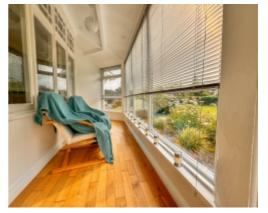

### The Haven, Glen Auldyn, Ramsey

Off the inner hall, is access into the master bedroom which is a spacious room with high ceilings, large alcove with fitted shelving and hanging space. Off the master bedroom, is a door into a modern en-suite shower room, which has a large corner shower, wash hand basin, WC, two uPVC double glazed windows, offering plenty of natural light. Both bedrooms 2 and 3 are situated off the secondary inner hall, which is located off the lounge. Bedroom 2 is a large bedroom with a door leading on to the property's rear terrace. From bedroom 2 is access directly into the dining area and kitchen space. The bedroom itself benefits from an open archway, which provides an additional study space. Bedroom 3, is also a comfortable double bedroom with a uPVC window, carpeted floors. In addition to the bedrooms from the secondary inner hall, is a spacious modern family bathroom suite fitted with a paneled bath with shower over, wash hand basin and WC. Lastly, is a door into the property's sunroom, which follows the shape of the bay window of the lounge, creating a conservatory style feature looking onto the property's front gardens and pond, fully uPVC double glazed with wooden floors and a door giving access out onto the property's gardens.