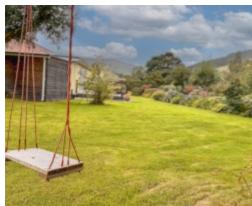

The double garage has an electric roller door to the front, has dual aspect uPVC windows and a secondary door to the rear with power and lighting. The grounds themselves are substantial and beautifully maintained. They're mainly lawned to both sides of the property, the front and to the rear. Large spacious decked terrace area, hedgerow borders with access through to a working garden, which has a vegetable patch, mature shrub, tree lined borders and additional seating area that looks down onto the river at the rear.