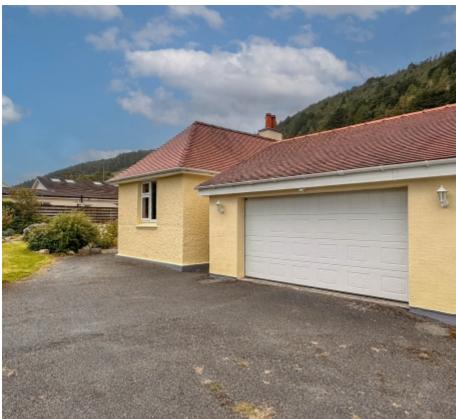

#### THE PROPERTY

Black Grace Cowley are delighted to offer The Haven in Glen Auldyn to the market. This substantial, detached period bungalow sits within the centre of a generous sized landscape plot in Glen Auldyn. With windows to all sides, the property offers ample natural light and stunning views of the surrounding hillsides. To the front of the property is a gated entrance with off street parking for several vehicles, with vehicular access to a detached, double garage. Upon entering the property, is a door into an entrance porch, which leads through to the property's lounge area which has a beautiful floor to ceiling bay window that looks into the sunroom, and across the front gardens to the surrounding hills with a feature fireplace to one wall and wooden floors. From the lounge area, is an inner hall that leads round to the modern fitted kitchen. The kitchen has a range of country style wall and base units with integrated appliances and access from the kitchen out to the front of the property with a large picture window looking onto the main lawn area. Also, off the inner hall, is an archway through to a utility area with space for a washing machine and tumble dryer, which leads through to a separate WC. Off the kitchen, is a door through to a spacious dining room, which is situated at the rear of the bungalow, this dual aspect room with double glazed windows and a set of double glazed doors leading out to a large private decked terrace, which continues then onto the property's grounds.

The double garage has an electric roller door to the front, has dual aspect uPVC windows and a secondary door to the rear with power and lighting. The grounds themselves are substantial and beautifully maintained. They're mainly lawned to both sides of the property, the front and to the rear. Large spacious decked terrace area, hedgerow borders with access through to a working garden, which has a vegetable patch, mature shrub, tree lined borders and additional seating area that looks down onto the river at the rear.