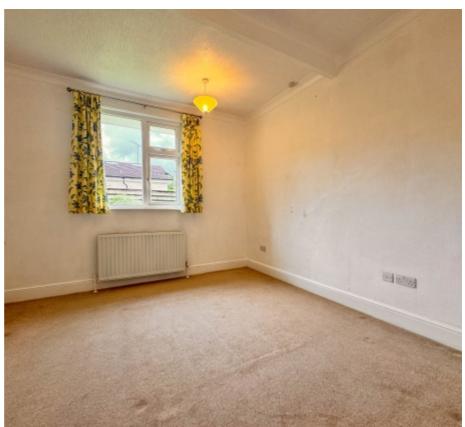

### The Haven, Glen Auldyn, Ramsey

Off the inner hall, is access into the master bedroom which is a spacious room with high ceilings, large alcove with fitted shelving and hanging space. Off the master bedroom, is a door into a modern en-suite shower room, which has a large corner shower, wash hand basin, WC, two uPVC double glazed windows, offering plenty of natural light. Both bedrooms 2 and 3 are situated off the secondary inner hall, which is located off the lounge. Bedroom 2 is a large bedroom with a door leading on to the property's rear terrace. From bedroom 2 is access directly into the dining area and kitchen space. The bedroom itself benefits from an open archway, which provides an additional study space. Bedroom 3, is also a comfortable double bedroom with a uPVC window, carpeted floors. In addition to the bedrooms from the secondary inner hall, is a spacious modern family bathroom suite fitted with a paneled bath with shower over, wash hand basin and WC. Lastly, is a door into the property's sunroom, which follows the shape of the bay window of the lounge, creating a conservatory style feature looking onto the property's front gardens and pond, fully uPVC double glazed with wooden floors and a door giving access out onto the property's gardens.