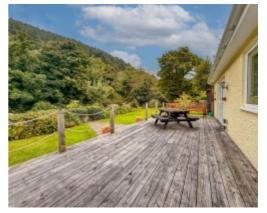

#### THE PROPERTY

Black Grace Cowley are delighted to offer The Haven in Glen Auldyn to the market. This substantial, detached period bungalow sits within the centre of a generous sized landscape plot in Glen Auldyn. With windows to all sides, the property offers ample natural light and stunning views of the surrounding hillsides. To the front of the property is a gated entrance with off street parking for several vehicles, with vehicular access to a detached, double garage. Upon entering the property, is a door into an entrance porch, which leads through to the property's lounge area which has a beautiful floor to ceiling bay window that looks into the sunroom, and across the front gardens to the surrounding hills with a feature fireplace to one wall and wooden floors. From the lounge area, is an inner hall that leads round to the modern fitted kitchen. The kitchen has a range of country style wall and base units with integrated appliances and access from the kitchen out to the front of the property with a large picture window looking onto the main lawn area. Also, off the inner hall, is an archway through to a utility area with space for a washing machine and tumble dryer, which leads through to a separate WC. Off the kitchen, is a door through to a spacious dining room, which is situated at the rear of the bungalow, this dual aspect room with double glazed windows and a set of double glazed doors leading out to a large private decked terrace, which continues then onto the property's grounds.

The double garage has an electric roller door to the front, has dual aspect uPVC windows and a secondary door to the rear with power and lighting. The grounds themselves are substantial and beautifully maintained. They're mainly lawned to both sides of the property, the front and to the rear. Large spacious decked terrace area, hedgerow borders with access through to a working garden, which has a vegetable patch, mature shrub, tree lined borders and additional seating area that looks down onto the river at the rear.