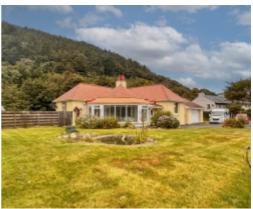

ASKING PRICE

£575,000

THE DETAILS

3

2

2

ESTATE AGENTS

The Haven Glen Auldyn, Ramsey £575,000

#### THE PROPERTY

Black Grace Cowley are delighted to offer The Haven in Glen Auldyn to the market. This substantial, detached period bungalow sits within the centre of a generous sized landscape plot in Glen Auldyn. With windows to all sides, the property offers ample natural light and stunning views of the surrounding hillsides. To the front of the property is a gated entrance with off street parking for several vehicles, with vehicular access to a detached, double garage. Upon entering the property, is a door into an entrance porch, which leads through to the property's lounge area which has a beautiful floor to ceiling bay window that looks into the sunroom, and across the front gardens to the surrounding hills with a feature fireplace to one wall and wooden floors. From the lounge area, is an inner hall that leads round to the modern fitted kitchen. The kitchen has a range of country style wall and base units with integrated appliances and access from the kitchen out to the front of the property with a large picture window looking onto the main lawn area. Also, off the inner hall, is an archway through to a utility area with space for a washing machine and tumble dryer, which leads through to a separate WC. Off the kitchen, is a door through to a spacious dining room, which is situated at the rear of the bungalow, this dual aspect room with double glazed windows and a set of double glazed doors leading out to a large private decked terrace, which continues then onto the property's grounds.