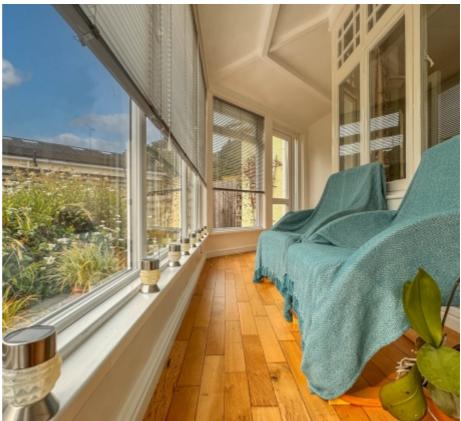

### The Haven, Glen Auldyn, Ramsey

Off the inner hall, is access into the master bedroom which is a spacious room with high ceilings, large alcove with fitted shelving and hanging space. Off the master bedroom, is a door into a modern en-suite shower room, which has a large corner shower, wash hand basin, WC, two uPVC double glazed windows, offering plenty of natural light. Both bedrooms 2 and 3 are situated off the secondary inner hall, which is located off the lounge. Bedroom 2 is a large bedroom with a door leading on to the property's rear terrace. From bedroom 2 is access directly into the dining area and kitchen space. The bedroom itself benefits from an open archway, which provides an additional study space. Bedroom 3, is also a comfortable double bedroom with a uPVC window, carpeted floors. In addition to the bedrooms from the secondary inner hall, is a spacious modern family bathroom suite fitted with a paneled bath with shower over, wash hand basin and WC. Lastly, is a door into the property's sunroom, which follows the shape of the bay window of the lounge, creating a conservatory style feature looking onto the property's front gardens and pond, fully uPVC double glazed with wooden floors and a door giving access out onto the property's gardens.