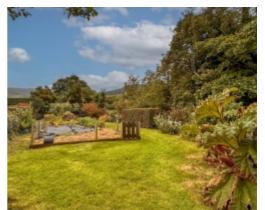

The double garage has an electric roller door to the front, has dual aspect uPVC windows and a secondary door to the rear with power and lighting. The grounds themselves are substantial and beautifully maintained. They're mainly lawned to both sides of the property, the front and to the rear. Large spacious decked terrace area, hedgerow borders with access through to a working garden, which has a vegetable patch, mature shrub, tree lined borders and additional seating area that looks down onto the river at the rear.