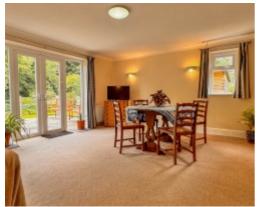

#### THE PROPERTY

Black Grace Cowley are delighted to offer The Haven in Glen Auldyn to the market. This substantial, detached period bungalow sits within the centre of a generous sized landscape plot in Glen Auldyn. With windows to all sides, the property offers ample natural light and stunning views of the surrounding hillsides. To the front of the property is a gated entrance with off street parking for several vehicles, with vehicular access to a detached, double garage. Upon entering the property, is a door into an entrance porch, which leads through to the property's lounge area which has a beautiful floor to ceiling bay window that looks into the sunroom, and across the front gardens to the surrounding hills with a feature fireplace to one wall and wooden floors. From the lounge area, is an inner hall that leads round to the modern fitted kitchen. The kitchen has a range of country style wall and base units with integrated appliances and access from the kitchen out to the front of the property with a large picture window looking onto the main lawn area. Also, off the inner hall, is an archway through to a utility area with space for a washing machine and tumble dryer, which leads through to a separate WC. Off the kitchen, is a door through to a spacious dining room, which is situated at the rear of the bungalow, this dual aspect room with double glazed windows and a set of double glazed doors leading out to a large private decked terrace, which continues then onto the property's grounds.