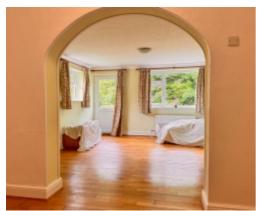

### The Haven, Glen Auldyn, Ramsey

Off the inner hall, is access into the master bedroom which is a spacious room with high ceilings, large alcove with fitted shelving and hanging space. Off the master bedroom, is a door into a modern en-suite shower room, which has a large corner shower, wash hand basin, WC, two uPVC double glazed windows, offering plenty of natural light. Both bedrooms 2 and 3 are situated off the secondary inner hall, which is located off the lounge. Bedroom 2 is a large bedroom with a door leading on to the property's rear terrace. From bedroom 2 is access directly into the dining area and kitchen space. The bedroom itself benefits from an open archway, which provides an additional study space. Bedroom 3, is also a comfortable double bedroom with a uPVC window, carpeted floors. In addition to the bedrooms from the secondary inner hall, is a spacious modern family bathroom suite fitted with a paneled bath with shower over, wash hand basin and WC. Lastly, is a door into the property's sunroom, which follows the shape of the bay window of the lounge, creating a conservatory style feature looking onto the property's front gardens and pond, fully uPVC double glazed with wooden floors and a door giving access out onto the property's gardens.