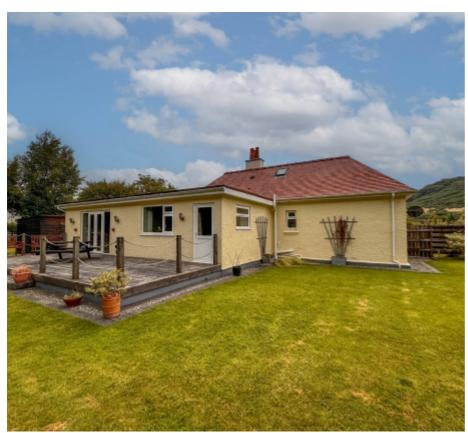

#### THE PROPERTY

Black Grace Cowley are delighted to offer The Haven in Glen Auldyn to the market. This substantial, detached period bungalow sits within the centre of a generous sized landscape plot in Glen Auldyn. With windows to all sides, the property offers ample natural light and stunning views of the surrounding hillsides. To the front of the property is a gated entrance with off street parking for several vehicles, with vehicular access to a detached, double garage. Upon entering the property, is a door into an entrance porch, which leads through to the property's lounge area which has a beautiful floor to ceiling bay window that looks into the sunroom, and across the front gardens to the surrounding hills with a feature fireplace to one wall and wooden floors. From the lounge area, is an inner hall that leads round to the modern fitted kitchen. The kitchen has a range of country style wall and base units with integrated appliances and access from the kitchen out to the front of the property with a large picture window looking onto the main lawn area. Also, off the inner hall, is an archway through to a utility area with space for a washing machine and tumble dryer, which leads through to a separate WC. Off the kitchen, is a door through to a spacious dining room, which is situated at the rear of the bungalow, this dual aspect room with double glazed windows and a set of double glazed doors leading out to a large private decked terrace, which continues then onto the property's grounds.