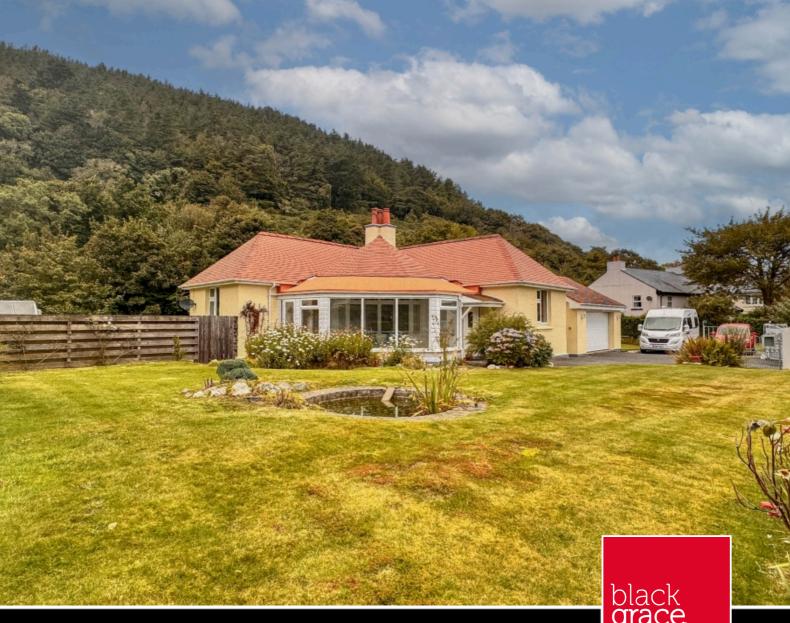

ASKING PRICE

£575,000

THE DETAILS

3

2

2

ESTATE AGENTS

The Haven Glen Auldyn, Ramsey £575,000

#### THE PROPERTY

Black Grace Cowley are delighted to offer The Haven in Glen Auldyn to the market. This substantial, detached period bungalow sits within the centre of a generous sized landscape plot in Glen Auldyn. With windows to all sides, the property offers ample natural light and stunning views of the surrounding hillsides. To the front of the property is a gated entrance with off street parking for several vehicles, with vehicular access to a detached, double garage. Upon entering the property, is a door into an entrance porch, which leads through to the property's lounge area which has a beautiful floor to ceiling bay window that looks into the sunroom, and across the front gardens to the surrounding hills with a feature fireplace to one wall and wooden floors. From the lounge area, is an inner hall that leads round to the modern fitted kitchen. The kitchen has a range of country style wall and base units with integrated appliances and access from the kitchen out to the front of the property with a large picture window looking onto the main lawn area. Also, off the inner hall, is an archway through to a utility area with space for a washing machine and tumble dryer, which leads through to a separate WC. Off the kitchen, is a door through to a spacious dining room, which is situated at the rear of the bungalow, this dual aspect room with double glazed windows and a set of double glazed doors leading out to a large private decked terrace, which continues then onto the property's grounds.