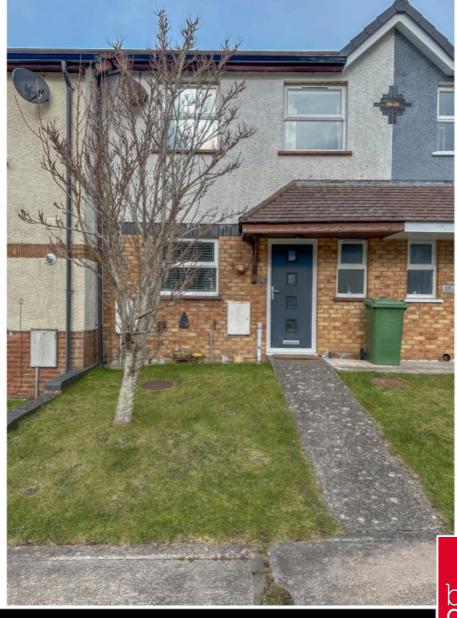

**ASKING PRICE** 

£309,950

THE DETAILS

3

1

1

ESTATE AGENTS

13 Birch Drive Peel £309,950

### THE PROPERTY

Black Grace Cowley are delighted to present 13 Birch Drive to the market, a mid-terraced house situated in a quiet cul-de-sac on the popular Ballawattleworth development in Peel. Ideally located close to local amenities and walking distance to schools, gym, swimming pool and local shops with an easy commute to Douglas, Ramsey and the South of the Island. Through the covered uPVC front door into the hallway with cloakroom WC to the right. Off the hallway on the left is the kitchen/diner fitted with modern gloss base and wall units, contrasting worktops and metro style tiled splashback, integrated fridge/freezer and plumbing for washing machine. Through the hallway, with under stairs storage, into the spacious lounge with feature fireplace and french doors to the rear decking and garden. Upstairs are two double bedrooms and a single bedroom. The modern bathroom comprises of P-shaped bath with drench shower, sink, WC and heated towel rail. There is an airing cupboard on the landing and access to the boarded loft.