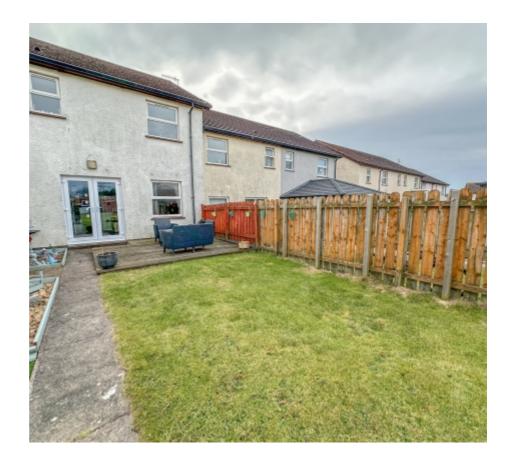

At the rear of the property is a generous garden with decking area perfect for entertaining and rear gate access.

Two allocated off-road car parking spaces are situated at the front of the property. Gas fired central heating. uPVC double glazed.