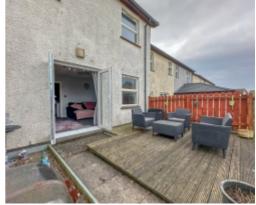

At the rear of the property is a generous garden with decking area perfect for entertaining and rear gate access.

Two allocated off-road car parking spaces are situated at the front of the property. Gas fired central heating. uPVC double glazed.