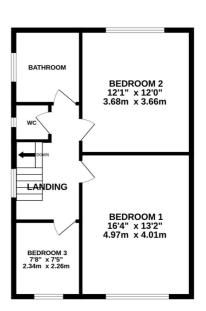

To the front of the property is a block paved garden, to the side is a block paved driveway providing off street parking and access to the garage. Entering the property via the uPVC double glazed door which leads into a porch with access into spacious entrance hall with stairs to the first floor and large storage cupboard to the front. The lounge is situated to the front of the property with a large uPVC double glazed bay window providing plenty of natural light. The dining room is situated to the rear and also benefits from a uPVC double glazed bay window that enjoys views over the rear garden. The kitchen is accessed off the entrance hall and fitted with base and wall units. A door leads into the utility room with plumbing for a washing machine and tumble dryer and has a WC. A back door leads out to the rear garden. On the first floor are three bedrooms, bedroom 1 and 2 are both good size doubles and bedroom 3 is a good size single. In addition to the bedrooms, there is a family bathroom and separate WC.

### **FLOORPLAN**

RESIDENTIAL

GROUND FLOOR 891 sq.ft. (82.8 sq.m.) approx. 1ST FLOOR 616 sq.ft. (57.3 sq.m.) approx.

TOTAL FLOOR AREA: 1507 sq.ft. (140.0 sq.m.) approx.

Whilst every attempt has been made to ensure the accuracy of the floorplan contained here, measurements of doors, windows, rooms and any other terms are approximate and no responsibility is taken for any error, prospective purchaser. The services, systems and appliances shown have not been tested and no guarantee as to their operability or efficiency can be given. Made with Meropic ©2025