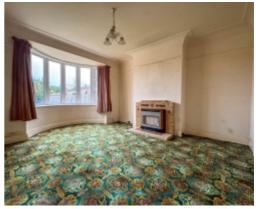

To the front of the property is a block paved garden, to the side is a block paved driveway providing off street parking and access to the garage. Entering the property via the uPVC double glazed door which leads into a porch with access into spacious entrance hall with stairs to the first floor and large storage cupboard to the front. The lounge is situated to the front of the property with a large uPVC double glazed bay window providing plenty of natural light. The dining room is situated to the rear and also benefits from a uPVC double glazed bay window that enjoys views over the rear garden. The kitchen is accessed off the entrance hall and fitted with base and wall units. A door leads into the utility room with plumbing for a washing machine and tumble dryer and has a WC. A back door leads out to the rear garden. On the first floor are three bedrooms, bedroom 1 and 2 are both good size doubles and bedroom 3 is a good size single. In addition to the bedrooms, there is a family bathroom and separate WC.