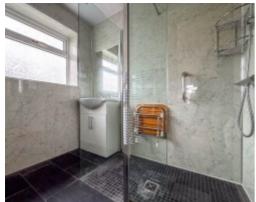

To the front of the property is a block paved garden, to the side is a block paved driveway providing off street parking and access to the garage. Entering the property via the uPVC double glazed door which leads into a porch with access into spacious entrance hall with stairs to the first floor and large storage cupboard to the front. The lounge is situated to the front of the property with a large uPVC double glazed bay window providing plenty of natural light. The dining room is situated to the rear and also benefits from a uPVC double glazed bay window that enjoys views over the rear garden. The kitchen is accessed off the entrance hall and fitted with base and wall units. A door leads into the utility room with plumbing for a washing machine and tumble dryer and has a WC. A back door leads out to the rear garden. On the first floor are three bedrooms, bedroom 1 and 2 are both good size doubles and bedroom 3 is a good size single. In addition to the bedrooms, there is a family bathroom and separate WC.