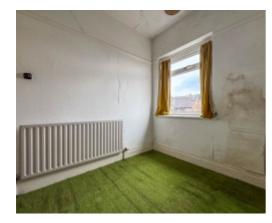

To the front of the property is a block paved garden, to the side is a block paved driveway providing off street parking and access to the garage. Entering the property via the uPVC double glazed door which leads into a porch with access into spacious entrance hall with stairs to the first floor and large storage cupboard to the front. The lounge is situated to the front of the property with a large uPVC double glazed bay window providing plenty of natural light. The dining room is situated to the rear and also benefits from a uPVC double glazed bay window that enjoys views over the rear garden. The kitchen is accessed off the entrance hall and fitted with base and wall units. A door leads into the utility room with plumbing for a washing machine and tumble dryer and has a WC. A back door leads out to the rear garden. On the first floor are three bedrooms, bedroom 1 and 2 are both good size doubles and bedroom 3 is a good size single. In addition to the bedrooms, there is a family bathroom and separate WC.