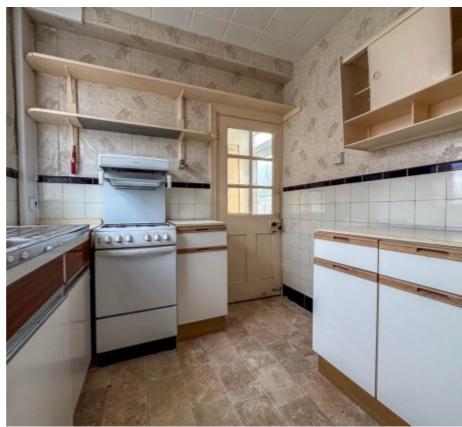

To the front of the property is a block paved garden, to the side is a block paved driveway providing off street parking and access to the garage. Entering the property via the uPVC double glazed door which leads into a porch with access into spacious entrance hall with stairs to the first floor and large storage cupboard to the front. The lounge is situated to the front of the property with a large uPVC double glazed bay window providing plenty of natural light. The dining room is situated to the rear and also benefits from a uPVC double glazed bay window that enjoys views over the rear garden. The kitchen is accessed off the entrance hall and fitted with base and wall units. A door leads into the utility room with plumbing for a washing machine and tumble dryer and has a WC. A back door leads out to the rear garden. On the first floor are three bedrooms, bedroom 1 and 2 are both good size doubles and bedroom 3 is a good size single. In addition to the bedrooms, there is a family bathroom and separate WC.