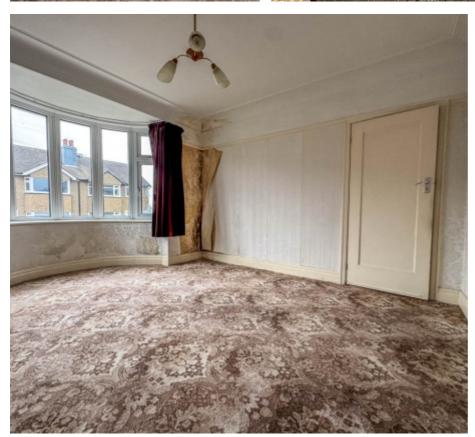

To the front of the property is a block paved garden, to the side is a block paved driveway providing off street parking and access to the garage. Entering the property via the uPVC double glazed door which leads into a porch with access into spacious entrance hall with stairs to the first floor and large storage cupboard to the front. The lounge is situated to the front of the property with a large uPVC double glazed bay window providing plenty of natural light. The dining room is situated to the rear and also benefits from a uPVC double glazed bay window that enjoys views over the rear garden. The kitchen is accessed off the entrance hall and fitted with base and wall units. A door leads into the utility room with plumbing for a washing machine and tumble dryer and has a WC. A back door leads out to the rear garden. On the first floor are three bedrooms, bedroom 1 and 2 are both good size doubles and bedroom 3 is a good size single. In addition to the bedrooms, there is a family bathroom and separate WC.