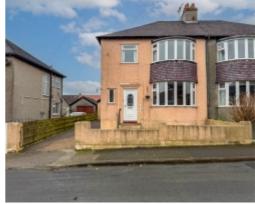

#### THE PROPERTY

Black Grace Cowley are pleased to bring to market 45 Sunningdale Drive, a semi-detached house situated in a sought after area in Onchan. Located within close proximity of Onchan's amenities, shops, primary school and bus route. Only a short drive into Douglas town centre. The property is in need of modernisation throughout and offers the new owner the opportunity to put their own stamp on this home.

To the front of the property is a block paved garden, to the side is a block paved driveway providing off street parking and access to the garage. Entering the property via the uPVC double glazed door which leads into a porch with access into spacious entrance hall with stairs to the first floor and large storage cupboard to the front. The lounge is situated to the front of the property with a large uPVC double glazed bay window providing plenty of natural light. The dining room is situated to the rear and also benefits from a uPVC double glazed bay window that enjoys views over the rear garden. The kitchen is accessed off the entrance hall and fitted with base and wall units. A door leads into the utility room with plumbing for a washing machine and tumble dryer and has a WC. A back door leads out to the rear garden. On the first floor are three bedrooms, bedroom 1 and 2 are both good size doubles and bedroom 3 is a good size single. In addition to the bedrooms, there is a family bathroom and separate WC.