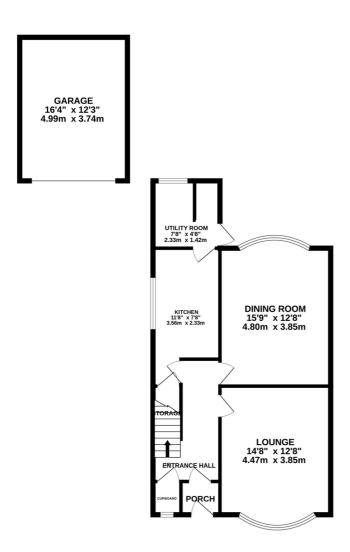

To the front of the property is a block paved garden, to the side is a block paved driveway providing off street parking and access to the garage. Entering the property via the uPVC double glazed door which leads into a porch with access into spacious entrance hall with stairs to the first floor and large storage cupboard to the front. The lounge is situated to the front of the property with a large uPVC double glazed bay window providing plenty of natural light. The dining room is situated to the rear and also benefits from a uPVC double glazed bay window that enjoys views over the rear garden. The kitchen is accessed off the entrance hall and fitted with base and wall units. A door leads into the utility room with plumbing for a washing machine and tumble dryer and has a WC. A back door leads out to the rear garden. On the first floor are three bedrooms, bedroom 1 and 2 are both good size doubles and bedroom 3 is a good size single. In addition to the bedrooms, there is a family bathroom and separate WC.

To the rear of the property is a private lawned garden. To the front is a block paved garden which continues to the side providing off street parking. There is a detached single garage with an up and over door.

### **FLOORPLAN**

RESIDENTIAL

GROUND FLOOR 891 sq.ft. (82.8 sq.m.) approx. 1ST FLOOR 616 sq.ft. (57.3 sq.m.) approx.

TOTAL FLOOR AREA: 1507 sq.ft. (140.0 sq.m.) approx.

Whilst every attempt has been made to ensure the accuracy of the floorplan contained here, measurements of doors, windows, rooms and any other terms are approximate and no responsibility is taken for any error, prospective purchaser. The services, systems and appliances shown have not been tested and no guarantee as to their operability or efficiency can be given. Made with Meropic ©2025