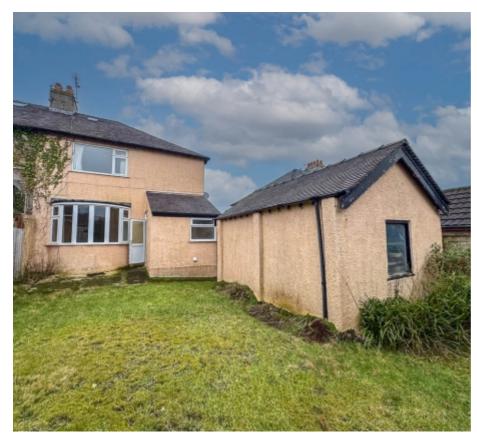

To the rear of the property is a private lawned garden. To the front is a block paved garden which continues to the side providing off street parking. There is a detached single garage with an up and over door.