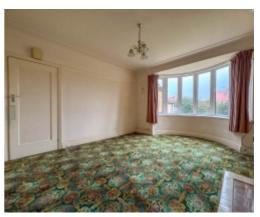

To the front of the property is a block paved garden, to the side is a block paved driveway providing off street parking and access to the garage. Entering the property via the uPVC double glazed door which leads into a porch with access into spacious entrance hall with stairs to the first floor and large storage cupboard to the front. The lounge is situated to the front of the property with a large uPVC double glazed bay window providing plenty of natural light. The dining room is situated to the rear and also benefits from a uPVC double glazed bay window that enjoys views over the rear garden. The kitchen is accessed off the entrance hall and fitted with base and wall units. A door leads into the utility room with plumbing for a washing machine and tumble dryer and has a WC. A back door leads out to the rear garden. On the first floor are three bedrooms, bedroom 1 and 2 are both good size doubles and bedroom 3 is a good size single. In addition to the bedrooms, there is a family bathroom and separate WC.