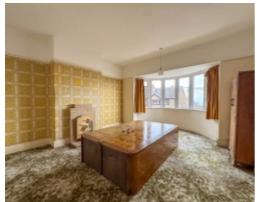

To the front of the property is a block paved garden, to the side is a block paved driveway providing off street parking and access to the garage. Entering the property via the uPVC double glazed door which leads into a porch with access into spacious entrance hall with stairs to the first floor and large storage cupboard to the front. The lounge is situated to the front of the property with a large uPVC double glazed bay window providing plenty of natural light. The dining room is situated to the rear and also benefits from a uPVC double glazed bay window that enjoys views over the rear garden. The kitchen is accessed off the entrance hall and fitted with base and wall units. A door leads into the utility room with plumbing for a washing machine and tumble dryer and has a WC. A back door leads out to the rear garden. On the first floor are three bedrooms, bedroom 1 and 2 are both good size doubles and bedroom 3 is a good size single. In addition to the bedrooms, there is a family bathroom and separate WC.