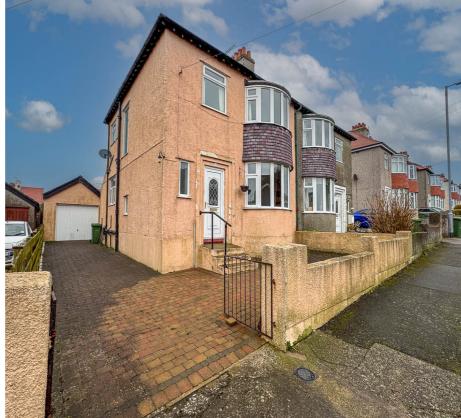

**ASKING PRICE** 

£275,000

THE DETAILS

3

1

2

ESTATE AGENTS

45 Sunningdale Drive Onchan £275,000

#### THE PROPERTY

Black Grace Cowley are pleased to bring to market 45 Sunningdale Drive, a semi-detached house situated in a sought after area in Onchan. Located within close proximity of Onchan's amenities, shops, primary school and bus route. Only a short drive into Douglas town centre. The property is in need of modernisation throughout and offers the new owner the opportunity to put their own stamp on this home.

To the front of the property is a block paved garden, to the side is a block paved driveway providing off street parking and access to the garage. Entering the property via the uPVC double glazed door which leads into a porch with access into spacious entrance hall with stairs to the first floor and large storage cupboard to the front. The lounge is situated to the front of the property with a large uPVC double glazed bay window providing plenty of natural light. The dining room is situated to the rear and also benefits from a uPVC double glazed bay window that enjoys views over the rear garden. The kitchen is accessed off the entrance hall and fitted with base and wall units. A door leads into the utility room with plumbing for a washing machine and tumble dryer and has a WC. A back door leads out to the rear garden. On the first floor are three bedrooms, bedroom 1 and 2 are both good size doubles and bedroom 3 is a good size single. In addition to the bedrooms, there is a family bathroom and separate WC.

To the rear of the property is a private lawned garden. To the front is a block paved garden which continues to the side providing off street parking. There is a detached single garage with an up and over door.