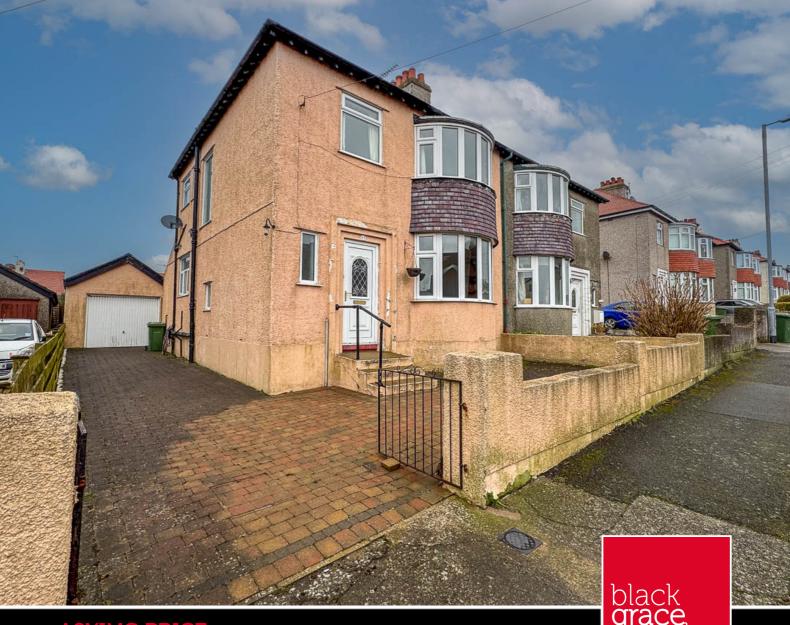

**ASKING PRICE** 

£275,000

THE DETAILS

3

1

2

ESTATE AGENTS

45 Sunningdale Drive Onchan £275,000

#### THE PROPERTY

Black Grace Cowley are pleased to bring to market 45 Sunningdale Drive, a semi-detached house situated in a sought after area in Onchan. Located within close proximity of Onchan's amenities, shops, primary school and bus route. Only a short drive into Douglas town centre. The property is in need of modernisation throughout and offers the new owner the opportunity to put their own stamp on this home.

To the front of the property is a block paved garden, to the side is a block paved driveway providing off street parking and access to the garage. Entering the property via the uPVC double glazed door which leads into a porch with access into spacious entrance hall with stairs to the first floor and large storage cupboard to the front. The lounge is situated to the front of the property with a large uPVC double glazed bay window providing plenty of natural light. The dining room is situated to the rear and also benefits from a uPVC double glazed bay window that enjoys views over the rear garden. The kitchen is accessed off the entrance hall and fitted with base and wall units. A door leads into the utility room with plumbing for a washing machine and tumble dryer and has a WC. A back door leads out to the rear garden. On the first floor are three bedrooms, bedroom 1 and 2 are both good size doubles and bedroom 3 is a good size single. In addition to the bedrooms, there is a family bathroom and separate WC.