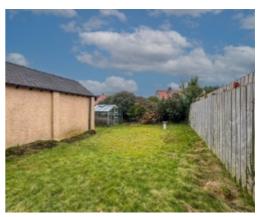

To the rear of the property is a private lawned garden. To the front is a block paved garden which continues to the side providing off street parking. There is a detached single garage with an up and over door.