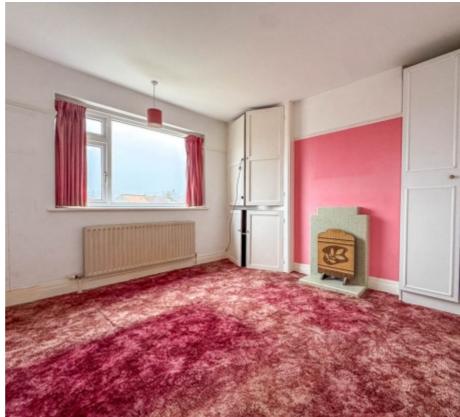

To the front of the property is a block paved garden, to the side is a block paved driveway providing off street parking and access to the garage. Entering the property via the uPVC double glazed door which leads into a porch with access into spacious entrance hall with stairs to the first floor and large storage cupboard to the front. The lounge is situated to the front of the property with a large uPVC double glazed bay window providing plenty of natural light. The dining room is situated to the rear and also benefits from a uPVC double glazed bay window that enjoys views over the rear garden. The kitchen is accessed off the entrance hall and fitted with base and wall units. A door leads into the utility room with plumbing for a washing machine and tumble dryer and has a WC. A back door leads out to the rear garden. On the first floor are three bedrooms, bedroom 1 and 2 are both good size doubles and bedroom 3 is a good size single. In addition to the bedrooms, there is a family bathroom and separate WC.