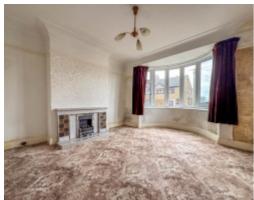

To the front of the property is a block paved garden, to the side is a block paved driveway providing off street parking and access to the garage. Entering the property via the uPVC double glazed door which leads into a porch with access into spacious entrance hall with stairs to the first floor and large storage cupboard to the front. The lounge is situated to the front of the property with a large uPVC double glazed bay window providing plenty of natural light. The dining room is situated to the rear and also benefits from a uPVC double glazed bay window that enjoys views over the rear garden. The kitchen is accessed off the entrance hall and fitted with base and wall units. A door leads into the utility room with plumbing for a washing machine and tumble dryer and has a WC. A back door leads out to the rear garden. On the first floor are three bedrooms, bedroom 1 and 2 are both good size doubles and bedroom 3 is a good size single. In addition to the bedrooms, there is a family bathroom and separate WC.