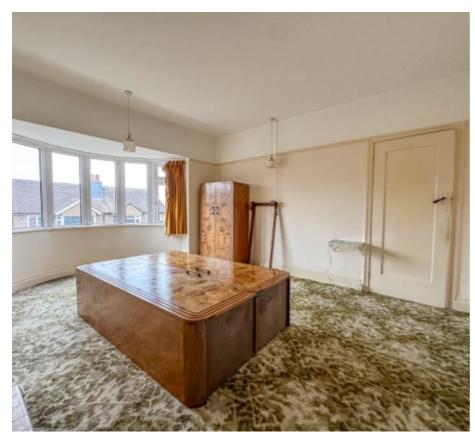

To the front of the property is a block paved garden, to the side is a block paved driveway providing off street parking and access to the garage. Entering the property via the uPVC double glazed door which leads into a porch with access into spacious entrance hall with stairs to the first floor and large storage cupboard to the front. The lounge is situated to the front of the property with a large uPVC double glazed bay window providing plenty of natural light. The dining room is situated to the rear and also benefits from a uPVC double glazed bay window that enjoys views over the rear garden. The kitchen is accessed off the entrance hall and fitted with base and wall units. A door leads into the utility room with plumbing for a washing machine and tumble dryer and has a WC. A back door leads out to the rear garden. On the first floor are three bedrooms, bedroom 1 and 2 are both good size doubles and bedroom 3 is a good size single. In addition to the bedrooms, there is a family bathroom and separate WC.