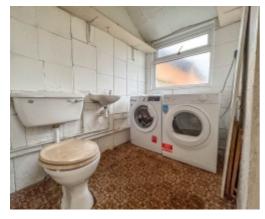

To the front of the property is a block paved garden, to the side is a block paved driveway providing off street parking and access to the garage. Entering the property via the uPVC double glazed door which leads into a porch with access into spacious entrance hall with stairs to the first floor and large storage cupboard to the front. The lounge is situated to the front of the property with a large uPVC double glazed bay window providing plenty of natural light. The dining room is situated to the rear and also benefits from a uPVC double glazed bay window that enjoys views over the rear garden. The kitchen is accessed off the entrance hall and fitted with base and wall units. A door leads into the utility room with plumbing for a washing machine and tumble dryer and has a WC. A back door leads out to the rear garden. On the first floor are three bedrooms, bedroom 1 and 2 are both good size doubles and bedroom 3 is a good size single. In addition to the bedrooms, there is a family bathroom and separate WC.