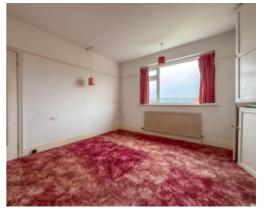

To the front of the property is a block paved garden, to the side is a block paved driveway providing off street parking and access to the garage. Entering the property via the uPVC double glazed door which leads into a porch with access into spacious entrance hall with stairs to the first floor and large storage cupboard to the front. The lounge is situated to the front of the property with a large uPVC double glazed bay window providing plenty of natural light. The dining room is situated to the rear and also benefits from a uPVC double glazed bay window that enjoys views over the rear garden. The kitchen is accessed off the entrance hall and fitted with base and wall units. A door leads into the utility room with plumbing for a washing machine and tumble dryer and has a WC. A back door leads out to the rear garden. On the first floor are three bedrooms, bedroom 1 and 2 are both good size doubles and bedroom 3 is a good size single. In addition to the bedrooms, there is a family bathroom and separate WC.