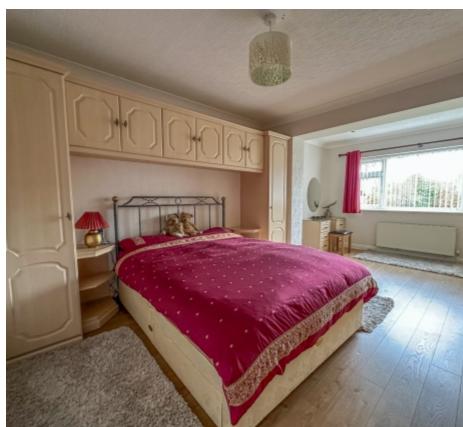

Entering via the porch into the entrance hallway with cloakroom WC and storage cupboard ideal for coats, boots and shoes. A generous sunny lounge with dual aspect and bay windows is situated off the hallway to the right with marble effect fireplace and electric fire. The kitchen is fitted with a comprehensive range of base and wall units with contrasting worktops, tiled splashback and integrated appliances with uPVC French doors leading to the rear garden. The separate utility room with side access door offers a range of base and wall units and plumbing for laundry appliances. Bedroom 4 is accessed off the hallway and is currently used as a snug/office. The large master bedroom is situated off the hallway at the rear of the property with a good range of built-in wardrobes, a modern En-suite with underfloor heating, comprising of a bath, separate shower, vanity sink, heated towel rail and WC. Off the master bedroom is a large studio that could be used as a nursery, office, craft room, gym or yoga room. Upstairs are two generous double bedrooms both with Dormer windows and views towards Peel Hill, each has built in wardrobes and under eaves storage. On the landing is a modern bathroom with underfloor heating, featuring a bath and shower over, vanity sink and WC.