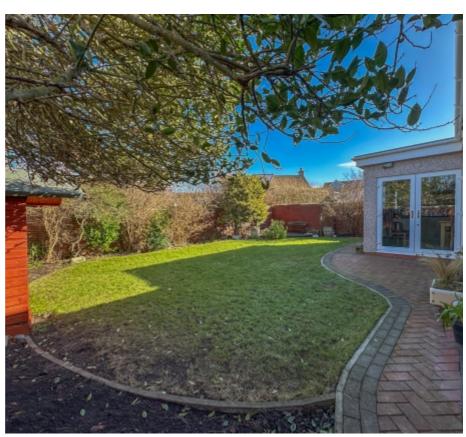

At the rear of the property is a private garden laid to lawn with mature trees and shrubs, a sunny deck, wooden shed and side access to the front of the house. At the front is a single garage with a block paved driveway providing off road parking and a front garden laid to lawn.