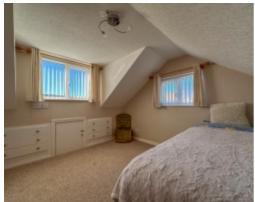

Entering via the porch into the entrance hallway with cloakroom WC and storage cupboard ideal for coats, boots and shoes. A generous sunny lounge with dual aspect and bay windows is situated off the hallway to the right with marble effect fireplace and electric fire. The kitchen is fitted with a comprehensive range of base and wall units with contrasting worktops, tiled splashback and integrated appliances with uPVC French doors leading to the rear garden. The separate utility room with side access door offers a range of base and wall units and plumbing for laundry appliances. Bedroom 4 is accessed off the hallway and is currently used as a snug/office. The large master bedroom is situated off the hallway at the rear of the property with a good range of built-in wardrobes, a modern En-suite with underfloor heating, comprising of a bath, separate shower, vanity sink, heated towel rail and WC. Off the master bedroom is a large studio that could be used as a nursery, office, craft room, gym or yoga room. Upstairs are two generous double bedrooms both with Dormer windows and views towards Peel Hill, each has built in wardrobes and under eaves storage. On the landing is a modern bathroom with underfloor heating, featuring a bath and shower over, vanity sink and WC.