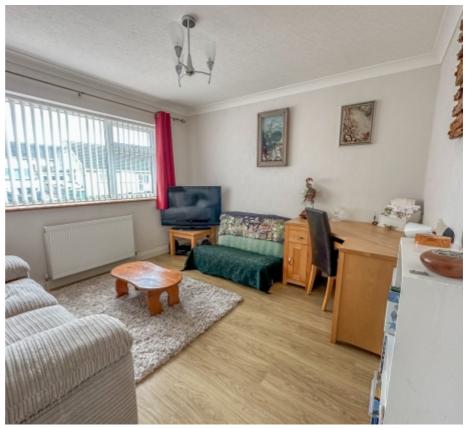

Entering via the porch into the entrance hallway with cloakroom WC and storage cupboard ideal for coats, boots and shoes. A generous sunny lounge with dual aspect and bay windows is situated off the hallway to the right with marble effect fireplace and electric fire. The kitchen is fitted with a comprehensive range of base and wall units with contrasting worktops, tiled splashback and integrated appliances with uPVC French doors leading to the rear garden. The separate utility room with side access door offers a range of base and wall units and plumbing for laundry appliances. Bedroom 4 is accessed off the hallway and is currently used as a snug/office. The large master bedroom is situated off the hallway at the rear of the property with a good range of built-in wardrobes, a modern En-suite with underfloor heating, comprising of a bath, separate shower, vanity sink, heated towel rail and WC. Off the master bedroom is a large studio that could be used as a nursery, office, craft room, gym or yoga room. Upstairs are two generous double bedrooms both with Dormer windows and views towards Peel Hill, each has built in wardrobes and under eaves storage. On the landing is a modern bathroom with underfloor heating, featuring a bath and shower over, vanity sink and WC.