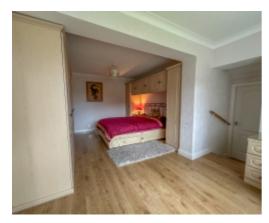

Entering via the porch into the entrance hallway with cloakroom WC and storage cupboard ideal for coats, boots and shoes. A generous sunny lounge with dual aspect and bay windows is situated off the hallway to the right with marble effect fireplace and electric fire. The kitchen is fitted with a comprehensive range of base and wall units with contrasting worktops, tiled splashback and integrated appliances with uPVC French doors leading to the rear garden. The separate utility room with side access door offers a range of base and wall units and plumbing for laundry appliances. Bedroom 4 is accessed off the hallway and is currently used as a snug/office. The large master bedroom is situated off the hallway at the rear of the property with a good range of built-in wardrobes, a modern En-suite with underfloor heating, comprising of a bath, separate shower, vanity sink, heated towel rail and WC. Off the master bedroom is a large studio that could be used as a nursery, office, craft room, gym or yoga room. Upstairs are two generous double bedrooms both with Dormer windows and views towards Peel Hill, each has built in wardrobes and under eaves storage. On the landing is a modern bathroom with underfloor heating, featuring a bath and shower over, vanity sink and WC.