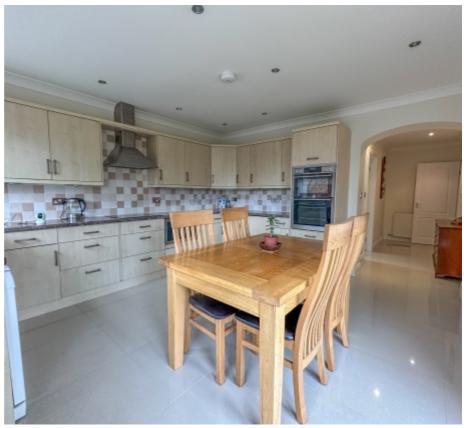

Entering via the porch into the entrance hallway with cloakroom WC and storage cupboard ideal for coats, boots and shoes. A generous sunny lounge with dual aspect and bay windows is situated off the hallway to the right with marble effect fireplace and electric fire. The kitchen is fitted with a comprehensive range of base and wall units with contrasting worktops, tiled splashback and integrated appliances with uPVC French doors leading to the rear garden. The separate utility room with side access door offers a range of base and wall units and plumbing for laundry appliances. Bedroom 4 is accessed off the hallway and is currently used as a snug/office. The large master bedroom is situated off the hallway at the rear of the property with a good range of built-in wardrobes, a modern En-suite with underfloor heating, comprising of a bath, separate shower, vanity sink, heated towel rail and WC. Off the master bedroom is a large studio that could be used as a nursery, office, craft room, gym or yoga room. Upstairs are two generous double bedrooms both with Dormer windows and views towards Peel Hill, each has built in wardrobes and under eaves storage. On the landing is a modern bathroom with underfloor heating, featuring a bath and shower over, vanity sink and WC.