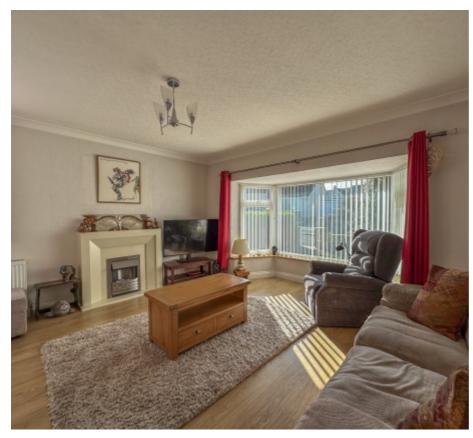

#### THE PROPERTY

Black Grace Cowley are pleased to offer 8 Ballaterson Crescent to the market, a detached dormer bungalow situated in a sought after location within walking distance to the centre of Peel and local amenities. The property offers deceptively spacious accommodation

Entering via the porch into the entrance hallway with cloakroom WC and storage cupboard ideal for coats, boots and shoes. A generous sunny lounge with dual aspect and bay windows is situated off the hallway to the right with marble effect fireplace and electric fire. The kitchen is fitted with a comprehensive range of base and wall units with contrasting worktops, tiled splashback and integrated appliances with uPVC French doors leading to the rear garden. The separate utility room with side access door offers a range of base and wall units and plumbing for laundry appliances. Bedroom 4 is accessed off the hallway and is currently used as a snug/office. The large master bedroom is situated off the hallway at the rear of the property with a good range of built-in wardrobes, a modern En-suite with underfloor heating, comprising of a bath, separate shower, vanity sink, heated towel rail and WC. Off the master bedroom is a large studio that could be used as a nursery, office, craft room, gym or yoga room. Upstairs are two generous double bedrooms both with Dormer windows and views towards Peel Hill, each has built in wardrobes and under eaves storage. On the landing is a modern bathroom with underfloor heating, featuring a bath and shower over, vanity sink and WC.