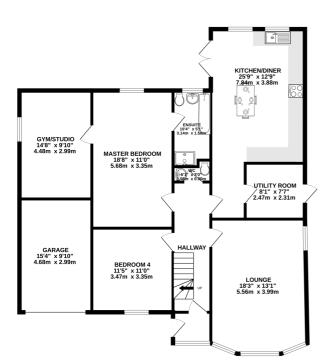

### **FLOORPLAN**

RESIDENTIAL

GROUND FLOOR 1358 sq.ft. (126.2 sq.m.) approx.

1ST FLOOR 607 sq.ft. (56.4 sq.m.) approx.

TOTAL FLOOR AREA: 1965 sq.ft. (182.6 sq.m.) approx

Whilst every attempt has been made to ensure the accuracy of the floorplan contained here, measurements of doors, windows, rooms and any other tens are approximate and no responsibility is taken for any error, omission or mis-statement. This plan is for illustrative purposes only and should be used as such by any prospective purchaser. The services, systems and appliances shown have not been tested and no guarante as to their operability or efficiency can be given.