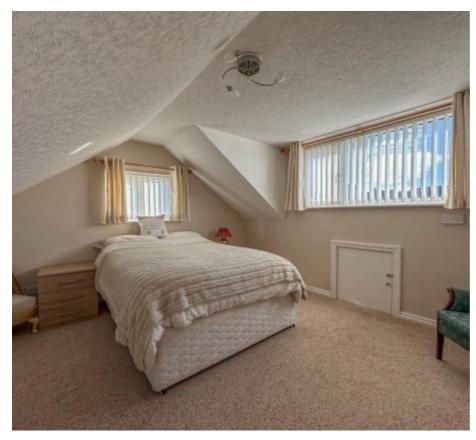

Entering via the porch into the entrance hallway with cloakroom WC and storage cupboard ideal for coats, boots and shoes. A generous sunny lounge with dual aspect and bay windows is situated off the hallway to the right with marble effect fireplace and electric fire. The kitchen is fitted with a comprehensive range of base and wall units with contrasting worktops, tiled splashback and integrated appliances with uPVC French doors leading to the rear garden. The separate utility room with side access door offers a range of base and wall units and plumbing for laundry appliances. Bedroom 4 is accessed off the hallway and is currently used as a snug/office. The large master bedroom is situated off the hallway at the rear of the property with a good range of built-in wardrobes, a modern En-suite with underfloor heating, comprising of a bath, separate shower, vanity sink, heated towel rail and WC. Off the master bedroom is a large studio that could be used as a nursery, office, craft room, gym or yoga room. Upstairs are two generous double bedrooms both with Dormer windows and views towards Peel Hill, each has built in wardrobes and under eaves storage. On the landing is a modern bathroom with underfloor heating, featuring a bath and shower over, vanity sink and WC.