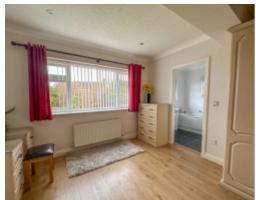

Entering via the porch into the entrance hallway with cloakroom WC and storage cupboard ideal for coats, boots and shoes. A generous sunny lounge with dual aspect and bay windows is situated off the hallway to the right with marble effect fireplace and electric fire. The kitchen is fitted with a comprehensive range of base and wall units with contrasting worktops, tiled splashback and integrated appliances with uPVC French doors leading to the rear garden. The separate utility room with side access door offers a range of base and wall units and plumbing for laundry appliances. Bedroom 4 is accessed off the hallway and is currently used as a snug/office. The large master bedroom is situated off the hallway at the rear of the property with a good range of built-in wardrobes, a modern En-suite with underfloor heating, comprising of a bath, separate shower, vanity sink, heated towel rail and WC. Off the master bedroom is a large studio that could be used as a nursery, office, craft room, gym or yoga room. Upstairs are two generous double bedrooms both with Dormer windows and views towards Peel Hill, each has built in wardrobes and under eaves storage. On the landing is a modern bathroom with underfloor heating, featuring a bath and shower over, vanity sink and WC.