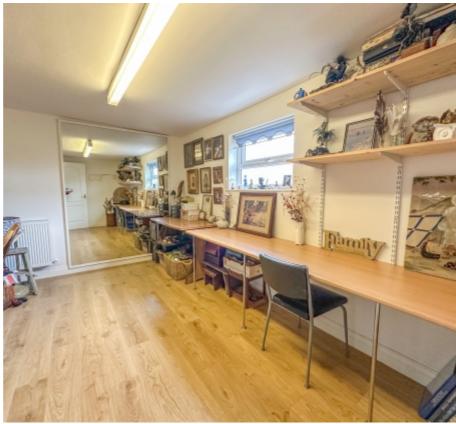

Entering via the porch into the entrance hallway with cloakroom WC and storage cupboard ideal for coats, boots and shoes. A generous sunny lounge with dual aspect and bay windows is situated off the hallway to the right with marble effect fireplace and electric fire. The kitchen is fitted with a comprehensive range of base and wall units with contrasting worktops, tiled splashback and integrated appliances with uPVC French doors leading to the rear garden. The separate utility room with side access door offers a range of base and wall units and plumbing for laundry appliances. Bedroom 4 is accessed off the hallway and is currently used as a snug/office. The large master bedroom is situated off the hallway at the rear of the property with a good range of built-in wardrobes, a modern En-suite with underfloor heating, comprising of a bath, separate shower, vanity sink, heated towel rail and WC. Off the master bedroom is a large studio that could be used as a nursery, office, craft room, gym or yoga room. Upstairs are two generous double bedrooms both with Dormer windows and views towards Peel Hill, each has built in wardrobes and under eaves storage. On the landing is a modern bathroom with underfloor heating, featuring a bath and shower over, vanity sink and WC.