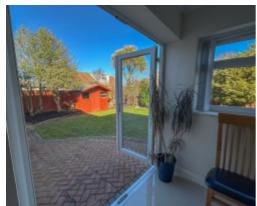

At the rear of the property is a private garden laid to lawn with mature trees and shrubs, a sunny deck, wooden shed and side access to the front of the house. At the front is a single garage with a block paved driveway providing off road parking and a front garden laid to lawn.