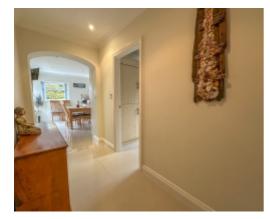

Entering via the porch into the entrance hallway with cloakroom WC and storage cupboard ideal for coats, boots and shoes. A generous sunny lounge with dual aspect and bay windows is situated off the hallway to the right with marble effect fireplace and electric fire. The kitchen is fitted with a comprehensive range of base and wall units with contrasting worktops, tiled splashback and integrated appliances with uPVC French doors leading to the rear garden. The separate utility room with side access door offers a range of base and wall units and plumbing for laundry appliances. Bedroom 4 is accessed off the hallway and is currently used as a snug/office. The large master bedroom is situated off the hallway at the rear of the property with a good range of built-in wardrobes, a modern En-suite with underfloor heating, comprising of a bath, separate shower, vanity sink, heated towel rail and WC. Off the master bedroom is a large studio that could be used as a nursery, office, craft room, gym or yoga room. Upstairs are two generous double bedrooms both with Dormer windows and views towards Peel Hill, each has built in wardrobes and under eaves storage. On the landing is a modern bathroom with underfloor heating, featuring a bath and shower over, vanity sink and WC.