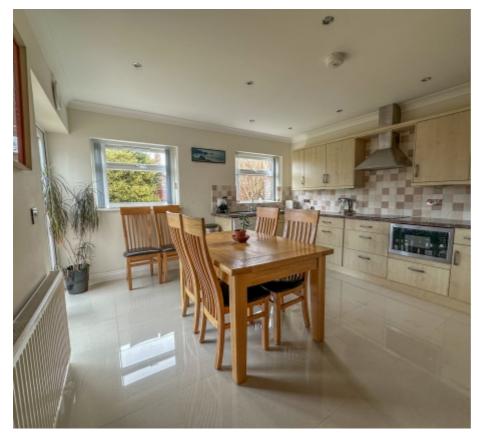

Entering via the porch into the entrance hallway with cloakroom WC and storage cupboard ideal for coats, boots and shoes. A generous sunny lounge with dual aspect and bay windows is situated off the hallway to the right with marble effect fireplace and electric fire. The kitchen is fitted with a comprehensive range of base and wall units with contrasting worktops, tiled splashback and integrated appliances with uPVC French doors leading to the rear garden. The separate utility room with side access door offers a range of base and wall units and plumbing for laundry appliances. Bedroom 4 is accessed off the hallway and is currently used as a snug/office. The large master bedroom is situated off the hallway at the rear of the property with a good range of built-in wardrobes, a modern En-suite with underfloor heating, comprising of a bath, separate shower, vanity sink, heated towel rail and WC. Off the master bedroom is a large studio that could be used as a nursery, office, craft room, gym or yoga room. Upstairs are two generous double bedrooms both with Dormer windows and views towards Peel Hill, each has built in wardrobes and under eaves storage. On the landing is a modern bathroom with underfloor heating, featuring a bath and shower over, vanity sink and WC.