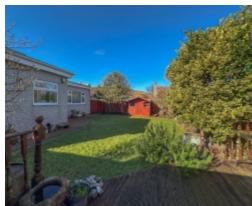

At the rear of the property is a private garden laid to lawn with mature trees and shrubs, a sunny deck, wooden shed and side access to the front of the house. At the front is a single garage with a block paved driveway providing off road parking and a front garden laid to lawn.