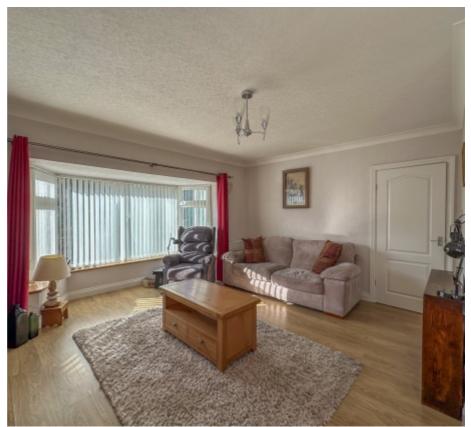

#### THE PROPERTY

Black Grace Cowley are pleased to offer 8 Ballaterson Crescent to the market, a detached dormer bungalow situated in a sought after location within walking distance to the centre of Peel and local amenities. The property offers deceptively spacious accommodation

Entering via the porch into the entrance hallway with cloakroom WC and storage cupboard ideal for coats, boots and shoes. A generous sunny lounge with dual aspect and bay windows is situated off the hallway to the right with marble effect fireplace and electric fire. The kitchen is fitted with a comprehensive range of base and wall units with contrasting worktops, tiled splashback and integrated appliances with uPVC French doors leading to the rear garden. The separate utility room with side access door offers a range of base and wall units and plumbing for laundry appliances. Bedroom 4 is accessed off the hallway and is currently used as a snug/office. The large master bedroom is situated off the hallway at the rear of the property with a good range of built-in wardrobes, a modern En-suite with underfloor heating, comprising of a bath, separate shower, vanity sink, heated towel rail and WC. Off the master bedroom is a large studio that could be used as a nursery, office, craft room, gym or yoga room. Upstairs are two generous double bedrooms both with Dormer windows and views towards Peel Hill, each has built in wardrobes and under eaves storage. On the landing is a modern bathroom with underfloor heating, featuring a bath and shower over, vanity sink and WC.