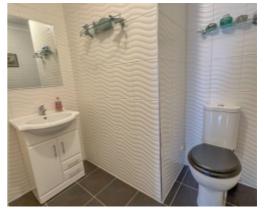

Entering via the porch into the entrance hallway with cloakroom WC and storage cupboard ideal for coats, boots and shoes. A generous sunny lounge with dual aspect and bay windows is situated off the hallway to the right with marble effect fireplace and electric fire. The kitchen is fitted with a comprehensive range of base and wall units with contrasting worktops, tiled splashback and integrated appliances with uPVC French doors leading to the rear garden. The separate utility room with side access door offers a range of base and wall units and plumbing for laundry appliances. Bedroom 4 is accessed off the hallway and is currently used as a snug/office. The large master bedroom is situated off the hallway at the rear of the property with a good range of built-in wardrobes, a modern En-suite with underfloor heating, comprising of a bath, separate shower, vanity sink, heated towel rail and WC. Off the master bedroom is a large studio that could be used as a nursery, office, craft room, gym or yoga room. Upstairs are two generous double bedrooms both with Dormer windows and views towards Peel Hill, each has built in wardrobes and under eaves storage. On the landing is a modern bathroom with underfloor heating, featuring a bath and shower over, vanity sink and WC.