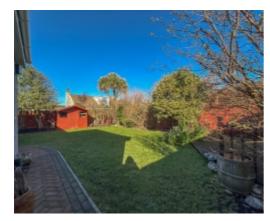

At the rear of the property is a private garden laid to lawn with mature trees and shrubs, a sunny deck, wooden shed and side access to the front of the house. At the front is a single garage with a block paved driveway providing off road parking and a front garden laid to lawn.