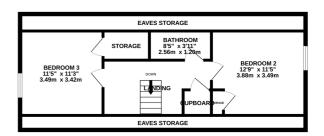

### **FLOORPLAN**

RESIDENTIAL

GROUND FLOOR 1358 sq.ft. (126.2 sq.m.) approx.

1ST FLOOR 607 sq.ft. (56.4 sq.m.) approx.

TOTAL FLOOR AREA: 1965 sq.ft. (182.6 sq.m.) approx

Whilst every attempt has been made to ensure the accuracy of the floorplan contained here, measurements of doors, windows, rooms and any other tens are approximate and no responsibility is taken for any error, omission or mis-statement. This plan is for illustrative purposes only and should be used as such by any prospective purchaser. The services, systems and appliances shown have not been tested and no guarante as to their operability or efficiency can be given.