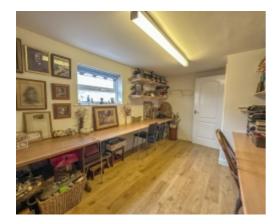

Entering via the porch into the entrance hallway with cloakroom WC and storage cupboard ideal for coats, boots and shoes. A generous sunny lounge with dual aspect and bay windows is situated off the hallway to the right with marble effect fireplace and electric fire. The kitchen is fitted with a comprehensive range of base and wall units with contrasting worktops, tiled splashback and integrated appliances with uPVC French doors leading to the rear garden. The separate utility room with side access door offers a range of base and wall units and plumbing for laundry appliances. Bedroom 4 is accessed off the hallway and is currently used as a snug/office. The large master bedroom is situated off the hallway at the rear of the property with a good range of built-in wardrobes, a modern En-suite with underfloor heating, comprising of a bath, separate shower, vanity sink, heated towel rail and WC. Off the master bedroom is a large studio that could be used as a nursery, office, craft room, gym or yoga room. Upstairs are two generous double bedrooms both with Dormer windows and views towards Peel Hill, each has built in wardrobes and under eaves storage. On the landing is a modern bathroom with underfloor heating, featuring a bath and shower over, vanity sink and WC.