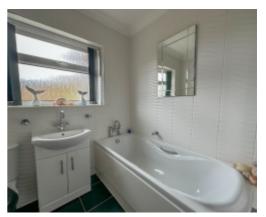

Entering via the porch into the entrance hallway with cloakroom WC and storage cupboard ideal for coats, boots and shoes. A generous sunny lounge with dual aspect and bay windows is situated off the hallway to the right with marble effect fireplace and electric fire. The kitchen is fitted with a comprehensive range of base and wall units with contrasting worktops, tiled splashback and integrated appliances with uPVC French doors leading to the rear garden. The separate utility room with side access door offers a range of base and wall units and plumbing for laundry appliances. Bedroom 4 is accessed off the hallway and is currently used as a snug/office. The large master bedroom is situated off the hallway at the rear of the property with a good range of built-in wardrobes, a modern En-suite with underfloor heating, comprising of a bath, separate shower, vanity sink, heated towel rail and WC. Off the master bedroom is a large studio that could be used as a nursery, office, craft room, gym or yoga room. Upstairs are two generous double bedrooms both with Dormer windows and views towards Peel Hill, each has built in wardrobes and under eaves storage. On the landing is a modern bathroom with underfloor heating, featuring a bath and shower over, vanity sink and WC.