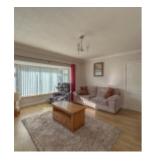

Entering via the porch into the entrance hallway with cloakroom WC and storage cupboard ideal for coats, boots and shoes. A generous sunny lounge with dual aspect and bay windows is situated off the hallway to the right with marble effect fireplace and electric fire. The kitchen is fitted with a comprehensive range of base and wall units with contrasting worktops, tiled splashback and integrated appliances with uPVC French doors leading to the rear garden. The separate utility room with side access door offers a range of base and wall units and plumbing for laundry appliances. Bedroom 4 is accessed off the hallway and is currently used as a snug/office. The large master bedroom is situated off the hallway at the rear of the property with a good range of built-in wardrobes, a modern En-suite with underfloor heating, comprising of a bath, separate shower, vanity sink, heated towel rail and WC. Off the master bedroom is a large studio that could be used as a nursery, office, craft room, gym or yoga room. Upstairs are two generous double bedrooms both with Dormer windows and views towards Peel Hill, each has built in wardrobes and under eaves storage. On the landing is a modern bathroom with underfloor heating, featuring a bath and shower over, vanity sink and WC.