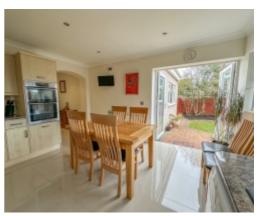

Entering via the porch into the entrance hallway with cloakroom WC and storage cupboard ideal for coats, boots and shoes. A generous sunny lounge with dual aspect and bay windows is situated off the hallway to the right with marble effect fireplace and electric fire. The kitchen is fitted with a comprehensive range of base and wall units with contrasting worktops, tiled splashback and integrated appliances with uPVC French doors leading to the rear garden. The separate utility room with side access door offers a range of base and wall units and plumbing for laundry appliances. Bedroom 4 is accessed off the hallway and is currently used as a snug/office. The large master bedroom is situated off the hallway at the rear of the property with a good range of built-in wardrobes, a modern En-suite with underfloor heating, comprising of a bath, separate shower, vanity sink, heated towel rail and WC. Off the master bedroom is a large studio that could be used as a nursery, office, craft room, gym or yoga room. Upstairs are two generous double bedrooms both with Dormer windows and views towards Peel Hill, each has built in wardrobes and under eaves storage. On the landing is a modern bathroom with underfloor heating, featuring a bath and shower over, vanity sink and WC.

At the rear of the property is a private garden laid to lawn with mature trees and shrubs, a sunny deck, wooden shed and side access to the front of the house. At the front is a single garage with a block paved driveway providing off road parking and a front garden laid to lawn.