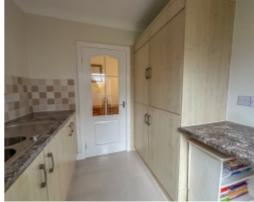

Entering via the porch into the entrance hallway with cloakroom WC and storage cupboard ideal for coats, boots and shoes. A generous sunny lounge with dual aspect and bay windows is situated off the hallway to the right with marble effect fireplace and electric fire. The kitchen is fitted with a comprehensive range of base and wall units with contrasting worktops, tiled splashback and integrated appliances with uPVC French doors leading to the rear garden. The separate utility room with side access door offers a range of base and wall units and plumbing for laundry appliances. Bedroom 4 is accessed off the hallway and is currently used as a snug/office. The large master bedroom is situated off the hallway at the rear of the property with a good range of built-in wardrobes, a modern En-suite with underfloor heating, comprising of a bath, separate shower, vanity sink, heated towel rail and WC. Off the master bedroom is a large studio that could be used as a nursery, office, craft room, gym or yoga room. Upstairs are two generous double bedrooms both with Dormer windows and views towards Peel Hill, each has built in wardrobes and under eaves storage. On the landing is a modern bathroom with underfloor heating, featuring a bath and shower over, vanity sink and WC.