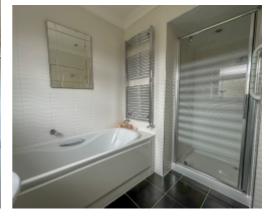

Entering via the porch into the entrance hallway with cloakroom WC and storage cupboard ideal for coats, boots and shoes. A generous sunny lounge with dual aspect and bay windows is situated off the hallway to the right with marble effect fireplace and electric fire. The kitchen is fitted with a comprehensive range of base and wall units with contrasting worktops, tiled splashback and integrated appliances with uPVC French doors leading to the rear garden. The separate utility room with side access door offers a range of base and wall units and plumbing for laundry appliances. Bedroom 4 is accessed off the hallway and is currently used as a snug/office. The large master bedroom is situated off the hallway at the rear of the property with a good range of built-in wardrobes, a modern En-suite with underfloor heating, comprising of a bath, separate shower, vanity sink, heated towel rail and WC. Off the master bedroom is a large studio that could be used as a nursery, office, craft room, gym or yoga room. Upstairs are two generous double bedrooms both with Dormer windows and views towards Peel Hill, each has built in wardrobes and under eaves storage. On the landing is a modern bathroom with underfloor heating, featuring a bath and shower over, vanity sink and WC.