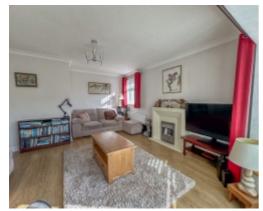

#### THE PROPERTY

Black Grace Cowley are pleased to offer 8 Ballaterson Crescent to the market, a detached dormer bungalow situated in a sought after location within walking distance to the centre of Peel and local amenities. The property offers deceptively spacious accommodation

Entering via the porch into the entrance hallway with cloakroom WC and storage cupboard ideal for coats, boots and shoes. A generous sunny lounge with dual aspect and bay windows is situated off the hallway to the right with marble effect fireplace and electric fire. The kitchen is fitted with a comprehensive range of base and wall units with contrasting worktops, tiled splashback and integrated appliances with uPVC French doors leading to the rear garden. The separate utility room with side access door offers a range of base and wall units and plumbing for laundry appliances. Bedroom 4 is accessed off the hallway and is currently used as a snug/office. The large master bedroom is situated off the hallway at the rear of the property with a good range of built-in wardrobes, a modern En-suite with underfloor heating, comprising of a bath, separate shower, vanity sink, heated towel rail and WC. Off the master bedroom is a large studio that could be used as a nursery, office, craft room, gym or yoga room. Upstairs are two generous double bedrooms both with Dormer windows and views towards Peel Hill, each has built in wardrobes and under eaves storage. On the landing is a modern bathroom with underfloor heating, featuring a bath and shower over, vanity sink and WC.