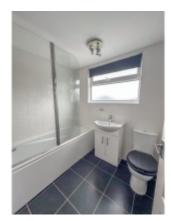

Entering via the porch into the entrance hallway with cloakroom WC and storage cupboard ideal for coats, boots and shoes. A generous sunny lounge with dual aspect and bay windows is situated off the hallway to the right with marble effect fireplace and electric fire. The kitchen is fitted with a comprehensive range of base and wall units with contrasting worktops, tiled splashback and integrated appliances with uPVC French doors leading to the rear garden. The separate utility room with side access door offers a range of base and wall units and plumbing for laundry appliances. Bedroom 4 is accessed off the hallway and is currently used as a snug/office. The large master bedroom is situated off the hallway at the rear of the property with a good range of built-in wardrobes, a modern En-suite with underfloor heating, comprising of a bath, separate shower, vanity sink, heated towel rail and WC. Off the master bedroom is a large studio that could be used as a nursery, office, craft room, gym or yoga room. Upstairs are two generous double bedrooms both with Dormer windows and views towards Peel Hill, each has built in wardrobes and under eaves storage. On the landing is a modern bathroom with underfloor heating, featuring a bath and shower over, vanity sink and WC.