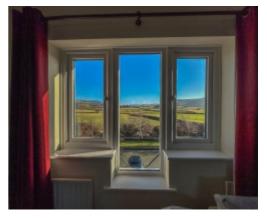

A covered porch at the front of the building is home to the post boxes for each apartment with an entry system. Through the wooden front door into the communal entrance hall with stairs to all floors. No.24 is situated on the second floor. Entering the apartment via the front door, which leads into a welcoming entrance hall with two storage cupboards. Off the hall is a spacious 25ft open-plan Lounge, Kitchen and Dining Room which provides a bright and airy living space with stunning views towards Slieau Whallian. The kitchen is fitted with a range of base and wall units with contrasting work surfaces, built in over and hob, space for a freestanding fridge freezer and plumbing for a washing machine. There are two generously sized double bedrooms, bedroom 1 is complimented by a built in triple wardrobe with sliding doors. The bathroom is fitted with modern suite comprising of a bath with shower over, wash hand basin and WC. The property benefits from attic space accessed via a slingsby ladder.