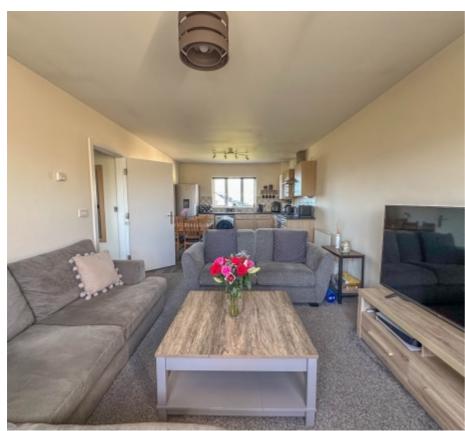

#### THE PROPERTY

Black Grace Cowley are delighted to offer 24 Magher Breek, a well presented top floor apartment situated in a popular residential location and within close proximity to local amenities, schools, shops, Barbary West Coast and West Coast Fitness Gym.

A covered porch at the front of the building is home to the post boxes for each apartment with an entry system. Through the wooden front door into the communal entrance hall with stairs to all floors. No.24 is situated on the second floor. Entering the apartment via the front door, which leads into a welcoming entrance hall with two storage cupboards. Off the hall is a spacious 25ft open-plan Lounge, Kitchen and Dining Room which provides a bright and airy living space with stunning views towards Slieau Whallian. The kitchen is fitted with a range of base and wall units with contrasting work surfaces, built in over and hob, space for a freestanding fridge freezer and plumbing for a washing machine. There are two generously sized double bedrooms, bedroom 1 is complimented by a built in triple wardrobe with sliding doors. The bathroom is fitted with modern suite comprising of a bath with shower over, wash hand basin and WC. The property benefits from attic space accessed via a slingsby ladder.