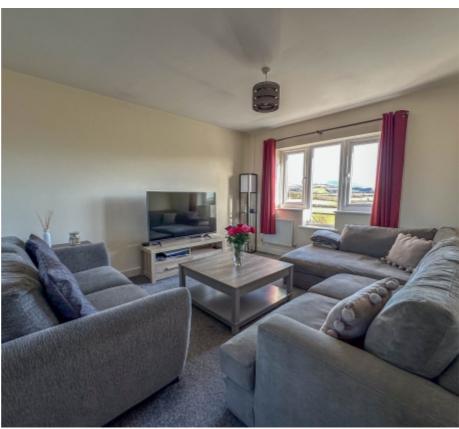

A covered porch at the front of the building is home to the post boxes for each apartment with an entry system. Through the wooden front door into the communal entrance hall with stairs to all floors. No.24 is situated on the second floor. Entering the apartment via the front door, which leads into a welcoming entrance hall with two storage cupboards. Off the hall is a spacious 25ft open-plan Lounge, Kitchen and Dining Room which provides a bright and airy living space with stunning views towards Slieau Whallian. The kitchen is fitted with a range of base and wall units with contrasting work surfaces, built in over and hob, space for a freestanding fridge freezer and plumbing for a washing machine. There are two generously sized double bedrooms, bedroom 1 is complimented by a built in triple wardrobe with sliding doors. The bathroom is fitted with modern suite comprising of a bath with shower over, wash hand basin and WC. The property benefits from attic space accessed via a slingsby ladder.