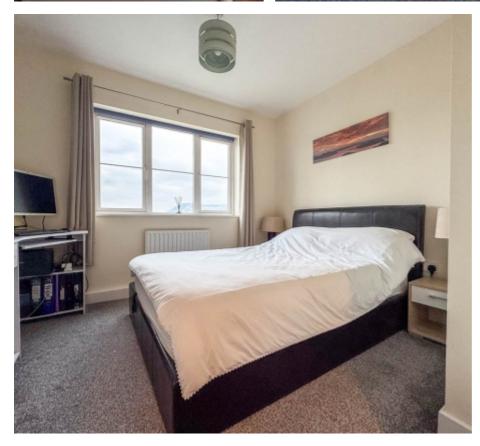

A covered porch at the front of the building is home to the post boxes for each apartment with an entry system. Through the wooden front door into the communal entrance hall with stairs to all floors. No.24 is situated on the second floor. Entering the apartment via the front door, which leads into a welcoming entrance hall with two storage cupboards. Off the hall is a spacious 25ft open-plan Lounge, Kitchen and Dining Room which provides a bright and airy living space with stunning views towards Slieau Whallian. The kitchen is fitted with a range of base and wall units with contrasting work surfaces, built in over and hob, space for a freestanding fridge freezer and plumbing for a washing machine. There are two generously sized double bedrooms, bedroom 1 is complimented by a built in triple wardrobe with sliding doors. The bathroom is fitted with modern suite comprising of a bath with shower over, wash hand basin and WC. The property benefits from attic space accessed via a slingsby ladder.