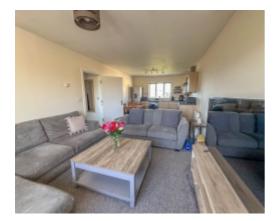

A covered porch at the front of the building is home to the post boxes for each apartment with an entry system. Through the wooden front door into the communal entrance hall with stairs to all floors. No.24 is situated on the second floor. Entering the apartment via the front door, which leads into a welcoming entrance hall with two storage cupboards. Off the hall is a spacious 25ft open-plan Lounge, Kitchen and Dining Room which provides a bright and airy living space with stunning views towards Slieau Whallian. The kitchen is fitted with a range of base and wall units with contrasting work surfaces, built in over and hob, space for a freestanding fridge freezer and plumbing for a washing machine. There are two generously sized double bedrooms, bedroom 1 is complimented by a built in triple wardrobe with sliding doors. The bathroom is fitted with modern suite comprising of a bath with shower over, wash hand basin and WC. The property benefits from attic space accessed via a slingsby ladder.