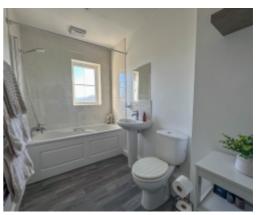

A covered porch at the front of the building is home to the post boxes for each apartment with an entry system. Through the wooden front door into the communal entrance hall with stairs to all floors. No.24 is situated on the second floor. Entering the apartment via the front door, which leads into a welcoming entrance hall with two storage cupboards. Off the hall is a spacious 25ft open-plan Lounge, Kitchen and Dining Room which provides a bright and airy living space with stunning views towards Slieau Whallian. The kitchen is fitted with a range of base and wall units with contrasting work surfaces, built in over and hob, space for a freestanding fridge freezer and plumbing for a washing machine. There are two generously sized double bedrooms, bedroom 1 is complimented by a built in triple wardrobe with sliding doors. The bathroom is fitted with modern suite comprising of a bath with shower over, wash hand basin and WC. The property benefits from attic space accessed via a slingsby ladder.