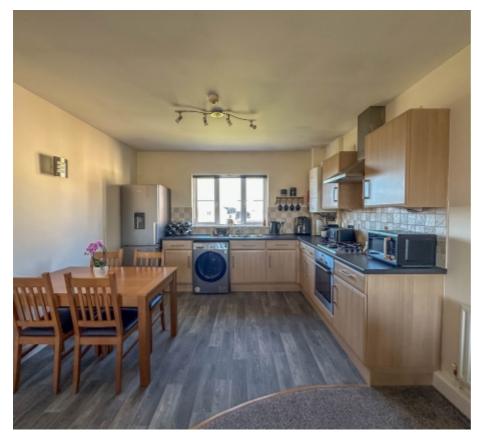

A covered porch at the front of the building is home to the post boxes for each apartment with an entry system. Through the wooden front door into the communal entrance hall with stairs to all floors. No.24 is situated on the second floor. Entering the apartment via the front door, which leads into a welcoming entrance hall with two storage cupboards. Off the hall is a spacious 25ft open-plan Lounge, Kitchen and Dining Room which provides a bright and airy living space with stunning views towards Slieau Whallian. The kitchen is fitted with a range of base and wall units with contrasting work surfaces, built in over and hob, space for a freestanding fridge freezer and plumbing for a washing machine. There are two generously sized double bedrooms, bedroom 1 is complimented by a built in triple wardrobe with sliding doors. The bathroom is fitted with modern suite comprising of a bath with shower over, wash hand basin and WC. The property benefits from attic space accessed via a slingsby ladder.