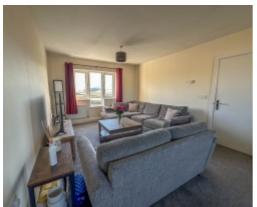

A covered porch at the front of the building is home to the post boxes for each apartment with an entry system. Through the wooden front door into the communal entrance hall with stairs to all floors. No.24 is situated on the second floor. Entering the apartment via the front door, which leads into a welcoming entrance hall with two storage cupboards. Off the hall is a spacious 25ft open-plan Lounge, Kitchen and Dining Room which provides a bright and airy living space with stunning views towards Slieau Whallian. The kitchen is fitted with a range of base and wall units with contrasting work surfaces, built in over and hob, space for a freestanding fridge freezer and plumbing for a washing machine. There are two generously sized double bedrooms, bedroom 1 is complimented by a built in triple wardrobe with sliding doors. The bathroom is fitted with modern suite comprising of a bath with shower over, wash hand basin and WC. The property benefits from attic space accessed via a slingsby ladder.