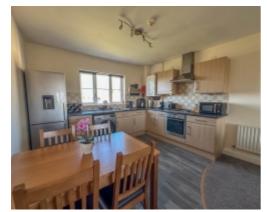

A covered porch at the front of the building is home to the post boxes for each apartment with an entry system. Through the wooden front door into the communal entrance hall with stairs to all floors. No.24 is situated on the second floor. Entering the apartment via the front door, which leads into a welcoming entrance hall with two storage cupboards. Off the hall is a spacious 25ft open-plan Lounge, Kitchen and Dining Room which provides a bright and airy living space with stunning views towards Slieau Whallian. The kitchen is fitted with a range of base and wall units with contrasting work surfaces, built in over and hob, space for a freestanding fridge freezer and plumbing for a washing machine. There are two generously sized double bedrooms, bedroom 1 is complimented by a built in triple wardrobe with sliding doors. The bathroom is fitted with modern suite comprising of a bath with shower over, wash hand basin and WC. The property benefits from attic space accessed via a slingsby ladder.