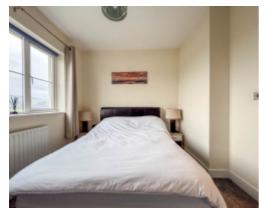

A covered porch at the front of the building is home to the post boxes for each apartment with an entry system. Through the wooden front door into the communal entrance hall with stairs to all floors. No.24 is situated on the second floor. Entering the apartment via the front door, which leads into a welcoming entrance hall with two storage cupboards. Off the hall is a spacious 25ft open-plan Lounge, Kitchen and Dining Room which provides a bright and airy living space with stunning views towards Slieau Whallian. The kitchen is fitted with a range of base and wall units with contrasting work surfaces, built in over and hob, space for a freestanding fridge freezer and plumbing for a washing machine. There are two generously sized double bedrooms, bedroom 1 is complimented by a built in triple wardrobe with sliding doors. The bathroom is fitted with modern suite comprising of a bath with shower over, wash hand basin and WC. The property benefits from attic space accessed via a slingsby ladder.