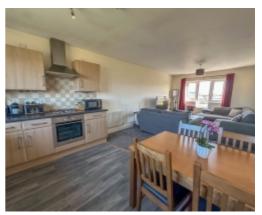

A covered porch at the front of the building is home to the post boxes for each apartment with an entry system. Through the wooden front door into the communal entrance hall with stairs to all floors. No.24 is situated on the second floor. Entering the apartment via the front door, which leads into a welcoming entrance hall with two storage cupboards. Off the hall is a spacious 25ft open-plan Lounge, Kitchen and Dining Room which provides a bright and airy living space with stunning views towards Slieau Whallian. The kitchen is fitted with a range of base and wall units with contrasting work surfaces, built in over and hob, space for a freestanding fridge freezer and plumbing for a washing machine. There are two generously sized double bedrooms, bedroom 1 is complimented by a built in triple wardrobe with sliding doors. The bathroom is fitted with modern suite comprising of a bath with shower over, wash hand basin and WC. The property benefits from attic space accessed via a slingsby ladder.