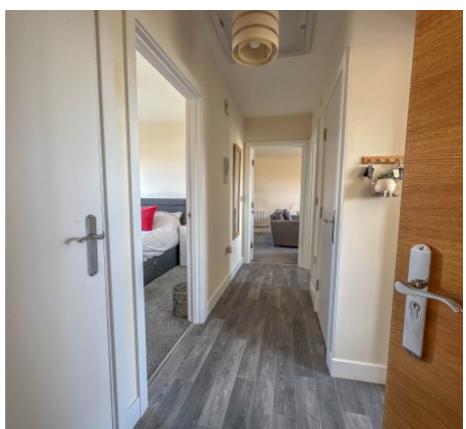

A covered porch at the front of the building is home to the post boxes for each apartment with an entry system. Through the wooden front door into the communal entrance hall with stairs to all floors. No.24 is situated on the second floor. Entering the apartment via the front door, which leads into a welcoming entrance hall with two storage cupboards. Off the hall is a spacious 25ft open-plan Lounge, Kitchen and Dining Room which provides a bright and airy living space with stunning views towards Slieau Whallian. The kitchen is fitted with a range of base and wall units with contrasting work surfaces, built in over and hob, space for a freestanding fridge freezer and plumbing for a washing machine. There are two generously sized double bedrooms, bedroom 1 is complimented by a built in triple wardrobe with sliding doors. The bathroom is fitted with modern suite comprising of a bath with shower over, wash hand basin and WC. The property benefits from attic space accessed via a slingsby ladder.