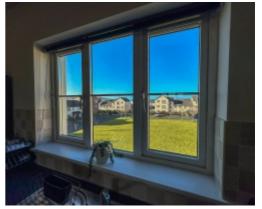

A covered porch at the front of the building is home to the post boxes for each apartment with an entry system. Through the wooden front door into the communal entrance hall with stairs to all floors. No.24 is situated on the second floor. Entering the apartment via the front door, which leads into a welcoming entrance hall with two storage cupboards. Off the hall is a spacious 25ft open-plan Lounge, Kitchen and Dining Room which provides a bright and airy living space with stunning views towards Slieau Whallian. The kitchen is fitted with a range of base and wall units with contrasting work surfaces, built in over and hob, space for a freestanding fridge freezer and plumbing for a washing machine. There are two generously sized double bedrooms, bedroom 1 is complimented by a built in triple wardrobe with sliding doors. The bathroom is fitted with modern suite comprising of a bath with shower over, wash hand basin and WC. The property benefits from attic space accessed via a slingsby ladder.