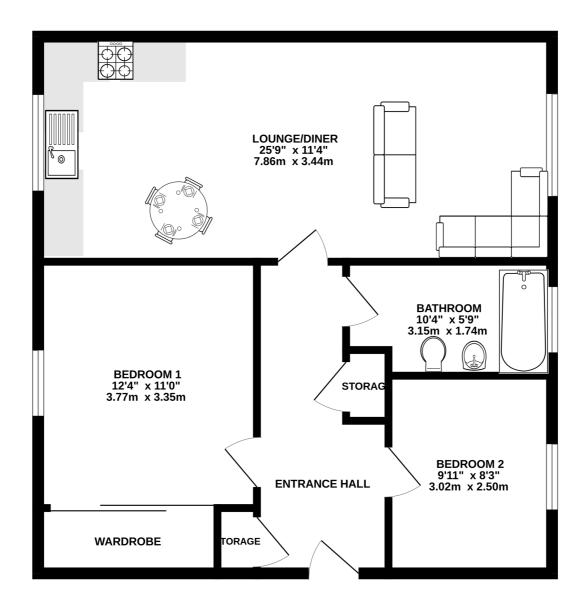

### **FLOORPLAN**

RESIDENTIAL

GROUND FLOOR 695 sq.ft. (64.5 sq.m.) approx.

TOTAL FLOOR AREA: 695 sq.ft. (64.5 sq.m.) approx.

Whilst every attempt has been made to ensure the accuracy of the floorplan contained here, measurements of doors, windows, rooms and any other items are approximate and no responsibility is taken for any error, omission or mis-statement. This plan is for illustrative purposes only and should be used as such by any prospective purchaser. The services, systems and appliances shown have not been tested and no guarantee as to their operability or efficiency can be given.

Made with Metropix ©2025