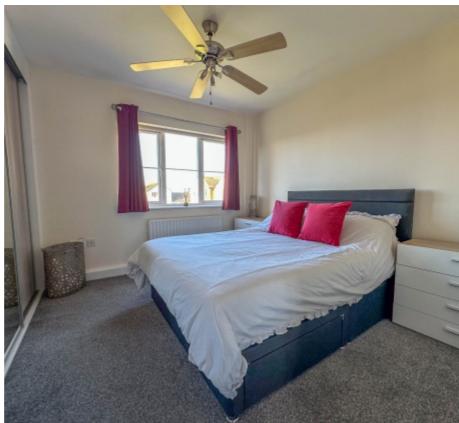

A covered porch at the front of the building is home to the post boxes for each apartment with an entry system. Through the wooden front door into the communal entrance hall with stairs to all floors. No.24 is situated on the second floor. Entering the apartment via the front door, which leads into a welcoming entrance hall with two storage cupboards. Off the hall is a spacious 25ft open-plan Lounge, Kitchen and Dining Room which provides a bright and airy living space with stunning views towards Slieau Whallian. The kitchen is fitted with a range of base and wall units with contrasting work surfaces, built in over and hob, space for a freestanding fridge freezer and plumbing for a washing machine. There are two generously sized double bedrooms, bedroom 1 is complimented by a built in triple wardrobe with sliding doors. The bathroom is fitted with modern suite comprising of a bath with shower over, wash hand basin and WC. The property benefits from attic space accessed via a slingsby ladder.