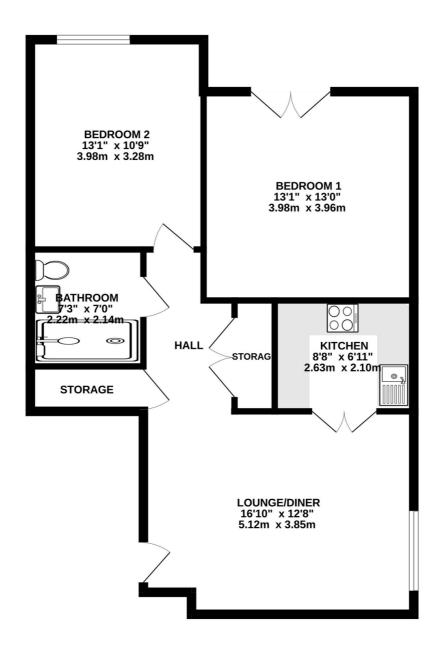

### **FLOORPLAN**

RESIDENTIAL

GROUND FLOOR 717 sq.ft. (66.6 sq.m.) approx.

TOTAL FLOOR AREA: 717 sq.ft. (66.6 sq.m.) approx.

Whilst every attempt has been made to ensure the accuracy of the floorplan contained here, measurements of doors, windows, rooms and any other items are approximate and no responsibility is taken for any eror, omission or mis-statement. This plan is for illustrative purposes only and should be used as such by any prospective purchaser. The services, systems and appliances shown have not been tested and no guarantee as to their operability or efficiency an be given.

Made with Metropix ©2025