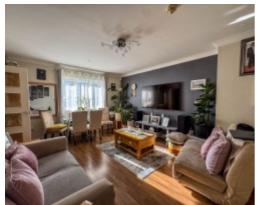

Upon entering the apartment there is a spacious lounge/diner with laminate flooring and double doors providing access into the fitted kitchen. A inner hall provides access to the two double bedrooms, one of which has a set of patio doors leading out to the rear patio, and a wet room style bathroom. There are two storage cupboards in the inner hallway.