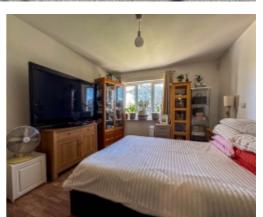

Upon entering the apartment there is a spacious lounge/diner with laminate flooring and double doors providing access into the fitted kitchen. A inner hall provides access to the two double bedrooms, one of which has a set of patio doors leading out to the rear patio, and a wet room style bathroom. There are two storage cupboards in the inner hallway.