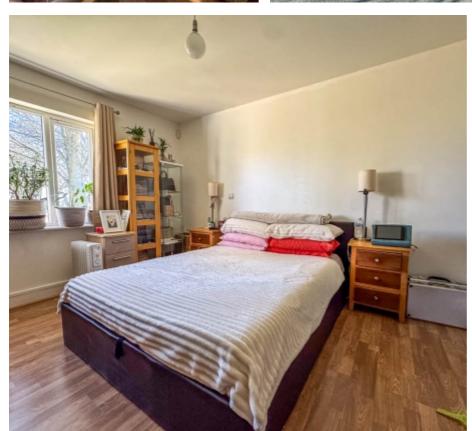

Upon entering the apartment there is a spacious lounge/diner with laminate flooring and double doors providing access into the fitted kitchen. A inner hall provides access to the two double bedrooms, one of which has a set of patio doors leading out to the rear patio, and a wet room style bathroom. There are two storage cupboards in the inner hallway.