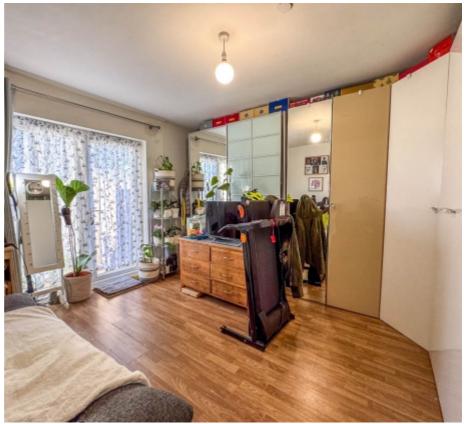

Upon entering the apartment there is a spacious lounge/diner with laminate flooring and double doors providing access into the fitted kitchen. A inner hall provides access to the two double bedrooms, one of which has a set of patio doors leading out to the rear patio, and a wet room style bathroom. There are two storage cupboards in the inner hallway.