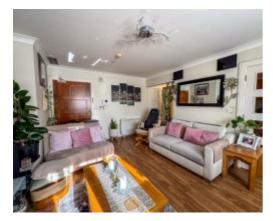

Upon entering the apartment there is a spacious lounge/diner with laminate flooring and double doors providing access into the fitted kitchen. A inner hall provides access to the two double bedrooms, one of which has a set of patio doors leading out to the rear patio, and a wet room style bathroom. There are two storage cupboards in the inner hallway.