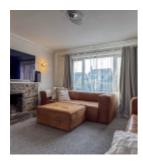

Upon entering the property there is an entrance porch which leads through to the hallway with stairs up to the first floor. Off the entrance hall, is a door into a spacious lounge with a period fireplace to one wall. An arched opening leads to the dining area with patio doors leading out to the rear garden and a door leads into the modern fitted kitchen, which has a range of wood effect base and wall units, integrated appliances and access to a large under stairs storage cupboard. From the kitchen is a door into the utility room, which has space and plumbing for both a washing machine and tumble dryer, wall mounted gas combi-boiler plus a door giving access to the rear garden. Oh, there's also French patio doors from the dining area, giving access to the garden. Taking the stairs up to the first floor there is a good size landing with a built-in airing cupboard and three bedrooms, two doubles, the larger of which is situated to the front of the property and the third bedroom is a single bedroom again situated to the front with a built in storage cupboard over the stairs. In addition to the bedrooms, there's a family bathroom which has been finished to a modern standard and fitted with a panelled bath with shower over, wash hand basin and WC.