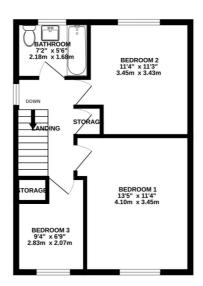

# FLOORPLAN

1ST FLOOR 424 sq.ft. (39.4 sq.m.) approx.

TOTAL FLOOR AREA : 1097 sq.ft. (101.9 sq.m.) approx. Whilst every attempt has been made to ensure the accuracy of the floorplan contained here, measurements of dors, windows, rooms and any other items are approximate and no responsibility is taken for any error, omission or mis-statement. This plan is for illustrative purposes only and should be used as such by any prospective purchaser. The services, systems and appliances shown have not been tested and no guarantee as to their operability or efficiency can be given. Made with Metropix ©2025

Upon entering the property there is an entrance porch which leads through to the hallway with stairs up to the first floor. Off the entrance hall, is a door into a spacious lounge with a period fireplace to one wall. An arched opening leads to the dining area with patio doors leading out to the rear garden and a door leads into the modern fitted kitchen, which has a range of wood effect base and wall units, integrated appliances and access to a large under stairs storage cupboard. From the kitchen is a door into the utility room, which has space and plumbing for both a washing machine and tumble dryer, wall mounted gas combi-boiler plus a door giving access to the rear garden. Oh, there's also French patio doors from the dining area, giving access to the garden. Taking the stairs up to the first floor there is a good size landing with a built-in airing cupboard and three bedrooms, two doubles, the larger of which is situated to the front of the property and the third bedroom is a single bedroom again situated to the front with a built in storage cupboard over the stairs. In addition to the bedrooms, there's a family bathroom which has been finished to a modern standard and fitted with a panelled bath with shower over, wash hand basin and WC.