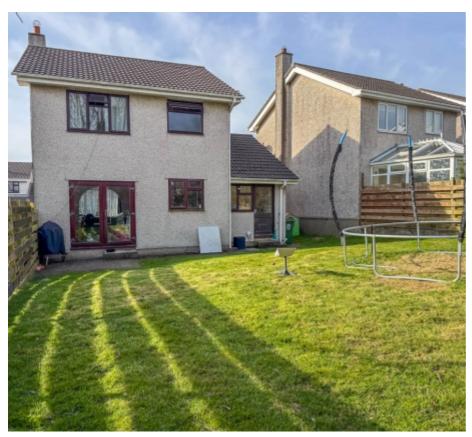

Outside to the front of the property is a small lawned garden and off street parking for one car. To the rear is a good size garden which is mainly laid to lawn with timber fences to two sides and a mature tree line border to the rear.