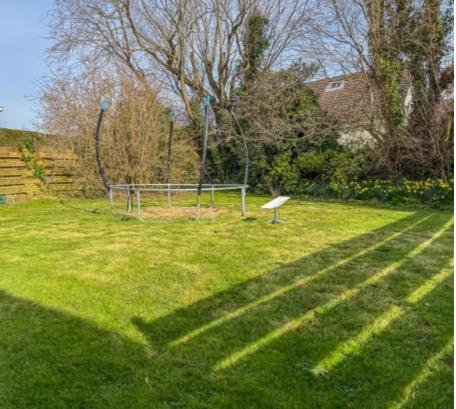

Outside to the front of the property is a small lawned garden and off street parking for one car. To the rear is a good size garden which is mainly laid to lawn with timber fences to two sides and a mature tree line border to the rear.