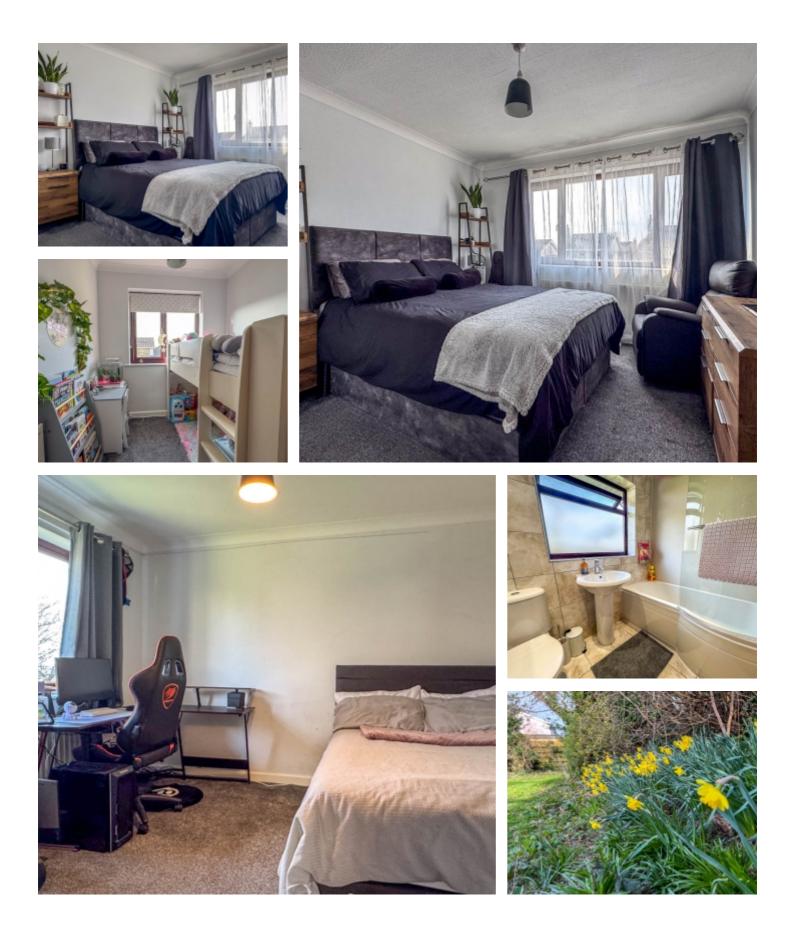

Upon entering the property there is an entrance porch which leads through to the hallway with stairs up to the first floor. Off the entrance hall, is a door into a spacious lounge with a period fireplace to one wall. An arched opening leads to the dining area with patio doors leading out to the rear garden and a door leads into the modern fitted kitchen, which has a range of wood effect base and wall units, integrated appliances and access to a large under stairs storage cupboard. From the kitchen is a door into the utility room, which has space and plumbing for both a washing machine and tumble dryer, wall mounted gas combi-boiler plus a door giving access to the rear garden. Oh, there's also French patio doors from the dining area, giving access to the garden. Taking the stairs up to the first floor there is a good size landing with a built-in airing cupboard and three bedrooms, two doubles, the larger of which is situated to the front of the property and the third bedroom is a single bedroom again situated to the front with a built in storage cupboard over the stairs. In addition to the bedrooms, there's a family bathroom which has been finished to a modern standard and fitted with a panelled bath with shower over, wash hand basin and WC.

Outside to the front of the property is a small lawned garden and off street parking for one car. To the rear is a good size garden which is mainly laid to lawn with timber fences to two sides and a mature tree line border to the rear.