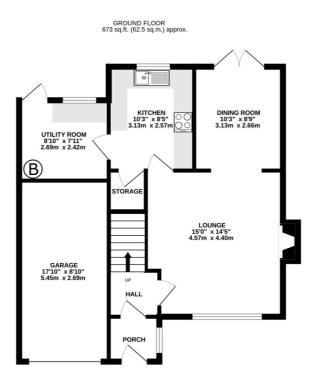

# FLOORPLAN

1ST FLOOR 424 sq.ft. (39.4 sq.m.) approx.

TOTAL FLOOR AREA : 1097 sq.ft. (101.9 sq.m.) approx. Whilst every attempt has been made to ensure the accuracy of the floorplan contained here, measurements of dors, windows, rooms and any other items are approximate and no responsibility is taken for any error, omission or mis-statement. This plan is for illustrative purposes only and should be used as such by any prospective purchaser. The services, systems and appliances shown have not been tested and no guarantee as to their operability or efficiency can be given. Made with Metropix ©2025

Upon entering the property there is an entrance porch which leads through to the hallway with stairs up to the first floor. Off the entrance hall, is a door into a spacious lounge with a period fireplace to one wall. An arched opening leads to the dining area with patio doors leading out to the rear garden and a door leads into the modern fitted kitchen, which has a range of wood effect base and wall units, integrated appliances and access to a large under stairs storage cupboard. From the kitchen is a door into the utility room, which has space and plumbing for both a washing machine and tumble dryer, wall mounted gas combi-boiler plus a door giving access to the rear garden. Oh, there's also French patio doors from the dining area, giving access to the garden. Taking the stairs up to the first floor there is a good size landing with a built-in airing cupboard and three bedrooms, two doubles, the larger of which is situated to the front of the property and the third bedroom is a single bedroom again situated to the front with a built in storage cupboard over the stairs. In addition to the bedrooms, there's a family bathroom which has been finished to a modern standard and fitted with a panelled bath with shower over, wash hand basin and WC.

Outside to the front of the property is a small lawned garden and off street parking for one car. To the rear is a good size garden which is mainly laid to lawn with timber fences to two sides and a mature tree line border to the rear.