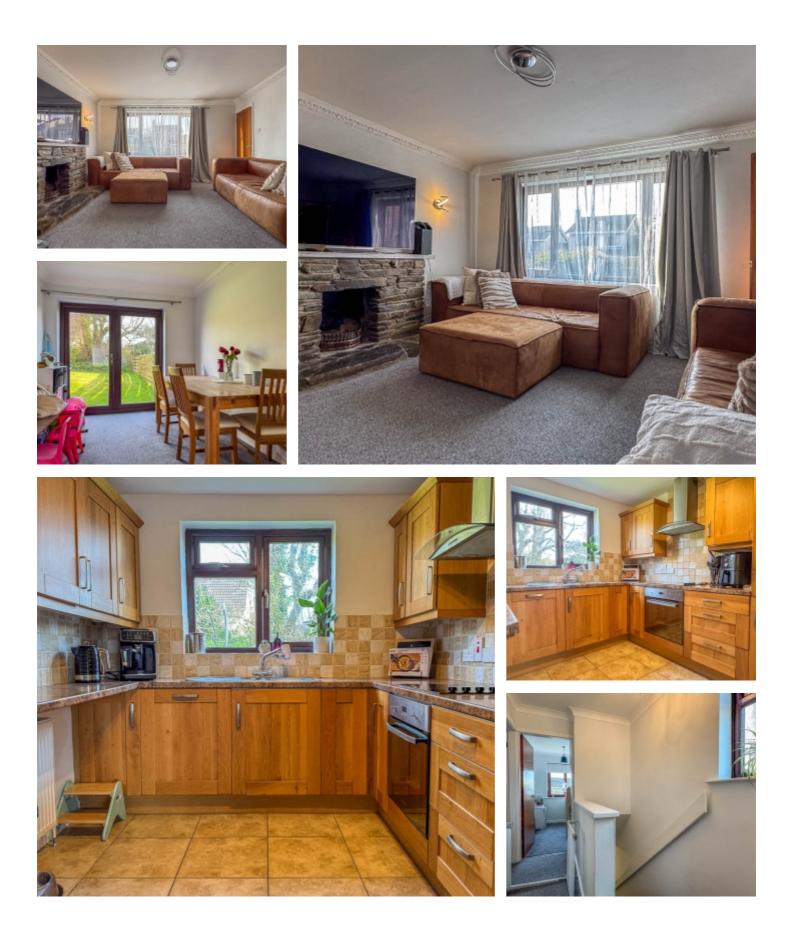

Upon entering the property there is an entrance porch which leads through to the hallway with stairs up to the first floor. Off the entrance hall, is a door into a spacious lounge with a period fireplace to one wall. An arched opening leads to the dining area with patio doors leading out to the rear garden and a door leads into the modern fitted kitchen, which has a range of wood effect base and wall units, integrated appliances and access to a large under stairs storage cupboard. From the kitchen is a door into the utility room, which has space and plumbing for both a washing machine and tumble dryer, wall mounted gas combi-boiler plus a door giving access to the rear garden. Oh, there's also French patio doors from the dining area, giving access to the garden. Taking the stairs up to the first floor there is a good size landing with a built-in airing cupboard and three bedrooms, two doubles, the larger of which is situated to the front of the property and the third bedroom is a single bedroom again situated to the front with a built in storage cupboard over the stairs. In addition to the bedrooms, there's a family bathroom which has been finished to a modern standard and fitted with a panelled bath with shower over, wash hand basin and WC.