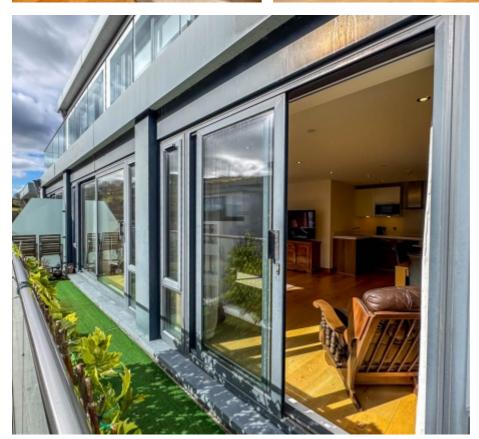

Upon entering the communal hallway there is lift and stair access to all floors. Apartment 22 can be found just outside the lift entrance on the fifth floor. Upon entering the apartment there is a spacious entrance hall with a large built in utility cupboard. To the right is the open-plan lounge/kitchen/diner which stretches across the width of the apartment with two large sets of sliding patio doors giving access out to the properties south facing terrace. The kitchen is fitted with modern units with stone worktops incorporating a single bowl stainless steel sink. There are integrated appliances which include a fridge freezer, dishwasher, cooker and hob. The kitchen leads to a large dining space, which then continues to the lounge area with solid wood floor throughout. The solid wood floor continues through into the entrance hall. The master bedroom is a good size double bedroom with a large walk-in wardrobe and a modern en-suite bathroom which is fitted with a tiled bath, wash hand basin and WC, fully tiled walls and floors. Bedroom 2 is also a good size double bedroom, with a 'Jack and Jill' bathroom which is fitted with a walk-in shower cubicle, wash hand basin and WC, fully tiled floors and walls.

Apartment 22 benefits from secure gated underground parking. There is ground floor access into the communal courtyard, which is to the benefit of all residents. The property is within walking distance of local amenities, Tesco superstore, Douglas Town Centre and North Quay's many bars and restaurants.