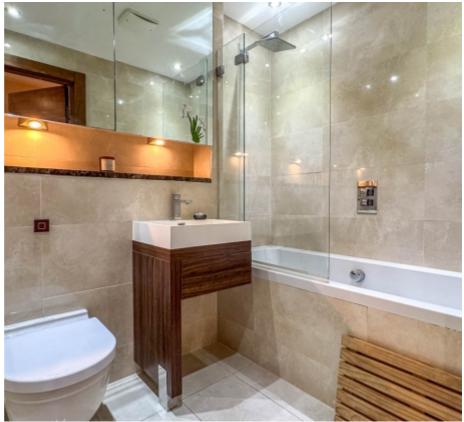

Upon entering the communal hallway there is lift and stair access to all floors. Apartment 22 can be found just outside the lift entrance on the fifth floor. Upon entering the apartment there is a spacious entrance hall with a large built in utility cupboard. To the right is the open-plan lounge/kitchen/diner which stretches across the width of the apartment with two large sets of sliding patio doors giving access out to the properties south facing terrace. The kitchen is fitted with modern units with stone worktops incorporating a single bowl stainless steel sink. There are integrated appliances which include a fridge freezer, dishwasher, cooker and hob. The kitchen leads to a large dining space, which then continues to the lounge area with solid wood floor throughout. The solid wood floor continues through into the entrance hall. The master bedroom is a good size double bedroom with a large walk-in wardrobe and a modern en-suite bathroom which is fitted with a tiled bath, wash hand basin and WC, fully tiled walls and floors. Bedroom 2 is also a good size double bedroom, with a 'Jack and Jill' bathroom which is fitted with a walk-in shower cubicle, wash hand basin and WC, fully tiled floors and walls.