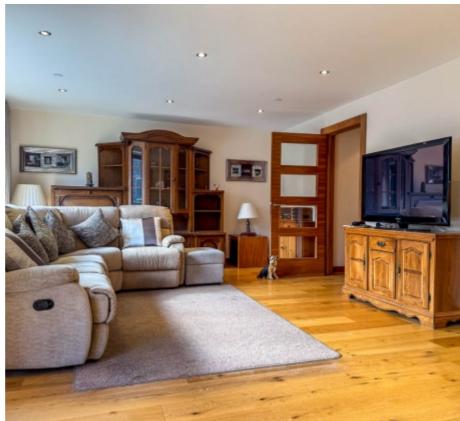

Upon entering the communal hallway there is lift and stair access to all floors. Apartment 22 can be found just outside the lift entrance on the fifth floor. Upon entering the apartment there is a spacious entrance hall with a large built in utility cupboard. To the right is the open-plan lounge/kitchen/diner which stretches across the width of the apartment with two large sets of sliding patio doors giving access out to the properties south facing terrace. The kitchen is fitted with modern units with stone worktops incorporating a single bowl stainless steel sink. There are integrated appliances which include a fridge freezer, dishwasher, cooker and hob. The kitchen leads to a large dining space, which then continues to the lounge area with solid wood floor throughout. The solid wood floor continues through into the entrance hall. The master bedroom is a good size double bedroom with a large walk-in wardrobe and a modern en-suite bathroom which is fitted with a tiled bath, wash hand basin and WC, fully tiled walls and floors. Bedroom 2 is also a good size double bedroom, with a 'Jack and Jill' bathroom which is fitted with a walk-in shower cubicle, wash hand basin and WC, fully tiled floors and walls.