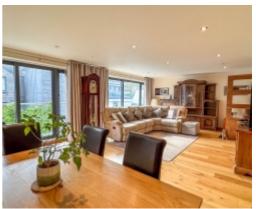

Upon entering the communal hallway there is lift and stair access to all floors. Apartment 22 can be found just outside the lift entrance on the fifth floor. Upon entering the apartment there is a spacious entrance hall with a large built in utility cupboard. To the right is the open-plan lounge/kitchen/diner which stretches across the width of the apartment with two large sets of sliding patio doors giving access out to the properties south facing terrace. The kitchen is fitted with modern units with stone worktops incorporating a single bowl stainless steel sink. There are integrated appliances which include a fridge freezer, dishwasher, cooker and hob. The kitchen leads to a large dining space, which then continues to the lounge area with solid wood floor throughout. The solid wood floor continues through into the entrance hall. The master bedroom is a good size double bedroom with a large walk-in wardrobe and a modern en-suite bathroom which is fitted with a tiled bath, wash hand basin and WC, fully tiled walls and floors. Bedroom 2 is also a good size double bedroom, with a 'Jack and Jill' bathroom which is fitted with a walk-in shower cubicle, wash hand basin and WC, fully tiled floors and walls.