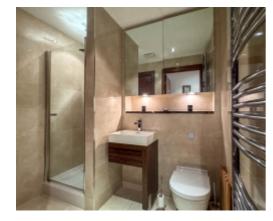

Upon entering the communal hallway there is lift and stair access to all floors. Apartment 22 can be found just outside the lift entrance on the fifth floor. Upon entering the apartment there is a spacious entrance hall with a large built in utility cupboard. To the right is the open-plan lounge/kitchen/diner which stretches across the width of the apartment with two large sets of sliding patio doors giving access out to the properties south facing terrace. The kitchen is fitted with modern units with stone worktops incorporating a single bowl stainless steel sink. There are integrated appliances which include a fridge freezer, dishwasher, cooker and hob. The kitchen leads to a large dining space, which then continues to the lounge area with solid wood floor throughout. The solid wood floor continues through into the entrance hall. The master bedroom is a good size double bedroom with a large walk-in wardrobe and a modern en-suite bathroom which is fitted with a tiled bath, wash hand basin and WC, fully tiled walls and floors. Bedroom 2 is also a good size double bedroom, with a 'Jack and Jill' bathroom which is fitted with a walk-in shower cubicle, wash hand basin and WC, fully tiled floors and walls.