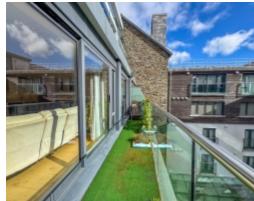

#### THE DESCRIPTION

- Large Fifth Floor Modern Apartment
- Within walking distance of local amenities, Tesco superstore, Douglas Town Centre and North Quay's many bars and restaurants
- Spacious Entrance Hall with Utility Cupboard
- Large Open-plan Kitchen/Dining/Lounge
- 2 double Bedrooms, Walk in Wardrobe, 2 Bathrooms
- South Facing Roof Terrace
- · High end modern fixtures and fittings throughout
- Electric Heating, uPVC Double Glazed
- Secure underground parking- 1 Allocated Space

Upon entering the communal hallway there is lift and stair access to all floors. Apartment 22 can be found just outside the lift entrance on the fifth floor. Upon entering the apartment there is a spacious entrance hall with a large built in utility cupboard. To the right is the open-plan lounge/kitchen/diner which stretches across the width of the apartment with two large sets of sliding patio doors giving access out to the properties south facing terrace. The kitchen is fitted with modern units with stone worktops incorporating a single bowl stainless steel sink. There are integrated appliances which include a fridge freezer, dishwasher, cooker and hob. The kitchen leads to a large dining space, which then continues to the lounge area with solid wood floor throughout. The solid wood floor continues through into the entrance hall. The master bedroom is a good size double bedroom with a large walk-in wardrobe and a modern en-suite bathroom which is fitted with a tiled bath, wash hand basin and WC, fully tiled walls and floors. Bedroom 2 is also a good size double bedroom, with a 'Jack and Jill' bathroom which is fitted with a walk-in shower cubicle, wash hand basin and WC, fully tiled floors and walls.