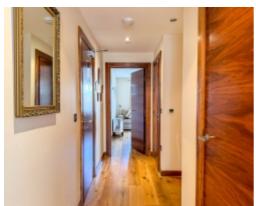

Upon entering the communal hallway there is lift and stair access to all floors. Apartment 22 can be found just outside the lift entrance on the fifth floor. Upon entering the apartment there is a spacious entrance hall with a large built in utility cupboard. To the right is the open-plan lounge/kitchen/diner which stretches across the width of the apartment with two large sets of sliding patio doors giving access out to the properties south facing terrace. The kitchen is fitted with modern units with stone worktops incorporating a single bowl stainless steel sink. There are integrated appliances which include a fridge freezer, dishwasher, cooker and hob. The kitchen leads to a large dining space, which then continues to the lounge area with solid wood floor throughout. The solid wood floor continues through into the entrance hall. The master bedroom is a good size double bedroom with a large walk-in wardrobe and a modern en-suite bathroom which is fitted with a tiled bath, wash hand basin and WC, fully tiled walls and floors. Bedroom 2 is also a good size double bedroom, with a 'Jack and Jill' bathroom which is fitted with a walk-in shower cubicle, wash hand basin and WC, fully tiled floors and walls.