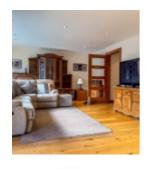

Upon entering the communal hallway there is lift and stair access to all floors. Apartment 22 can be found just outside the lift entrance on the fifth floor. Upon entering the apartment there is a spacious entrance hall with a large built in utility cupboard. To the right is the open-plan lounge/kitchen/diner which stretches across the width of the apartment with two large sets of sliding patio doors giving access out to the properties south facing terrace. The kitchen is fitted with modern units with stone worktops incorporating a single bowl stainless steel sink. There are integrated appliances which include a fridge freezer, dishwasher, cooker and hob. The kitchen leads to a large dining space, which then continues to the lounge area with solid wood floor throughout. The solid wood floor continues through into the entrance hall. The master bedroom is a good size double bedroom with a large walk-in wardrobe and a modern en-suite bathroom which is fitted with a tiled bath, wash hand basin and WC, fully tiled walls and floors. Bedroom 2 is also a good size double bedroom, with a 'Jack and Jill' bathroom which is fitted with a walk-in shower cubicle, wash hand basin and WC, fully tiled floors and walls.