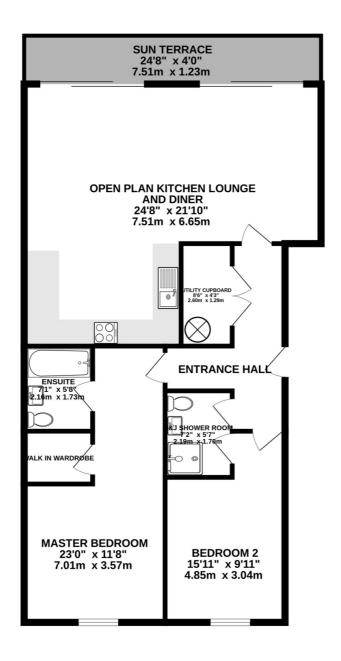

### **FLOORPLAN**

RESIDENTIAL

GROUND FLOOR 1010 sq.ft. (93.8 sq.m.) approx.

TOTAL FLOOR AREA: 1010 sq.ft. (93.8 sq.m.) approx.

Whilst every attempt has been made to ensure the accuracy of the floorplan contained here, measurements of doors, windows, rooms and any other items are approximate and no responsibility is taken for any error, omission or mis-statement. This plan is for illustrative purposes only and should be used as such by any prospective purchaser. The services, systems and appliances shown have not been tested and no guarantee as to their orbality or efficiency can be given.

Made with Metropix ©2025