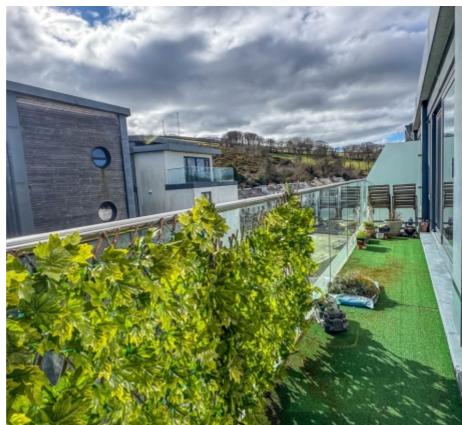

Upon entering the communal hallway there is lift and stair access to all floors. Apartment 22 can be found just outside the lift entrance on the fifth floor. Upon entering the apartment there is a spacious entrance hall with a large built in utility cupboard. To the right is the open-plan lounge/kitchen/diner which stretches across the width of the apartment with two large sets of sliding patio doors giving access out to the properties south facing terrace. The kitchen is fitted with modern units with stone worktops incorporating a single bowl stainless steel sink. There are integrated appliances which include a fridge freezer, dishwasher, cooker and hob. The kitchen leads to a large dining space, which then continues to the lounge area with solid wood floor throughout. The solid wood floor continues through into the entrance hall. The master bedroom is a good size double bedroom with a large walk-in wardrobe and a modern en-suite bathroom which is fitted with a tiled bath, wash hand basin and WC, fully tiled walls and floors. Bedroom 2 is also a good size double bedroom, with a 'Jack and Jill' bathroom which is fitted with a walk-in shower cubicle, wash hand basin and WC, fully tiled floors and walls.