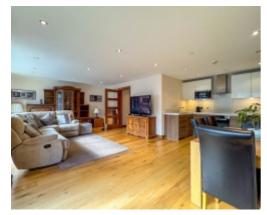

Upon entering the communal hallway there is lift and stair access to all floors. Apartment 22 can be found just outside the lift entrance on the fifth floor. Upon entering the apartment there is a spacious entrance hall with a large built in utility cupboard. To the right is the open-plan lounge/kitchen/diner which stretches across the width of the apartment with two large sets of sliding patio doors giving access out to the properties south facing terrace. The kitchen is fitted with modern units with stone worktops incorporating a single bowl stainless steel sink. There are integrated appliances which include a fridge freezer, dishwasher, cooker and hob. The kitchen leads to a large dining space, which then continues to the lounge area with solid wood floor throughout. The solid wood floor continues through into the entrance hall. The master bedroom is a good size double bedroom with a large walk-in wardrobe and a modern en-suite bathroom which is fitted with a tiled bath, wash hand basin and WC, fully tiled walls and floors. Bedroom 2 is also a good size double bedroom, with a 'Jack and Jill' bathroom which is fitted with a walk-in shower cubicle, wash hand basin and WC, fully tiled floors and walls.