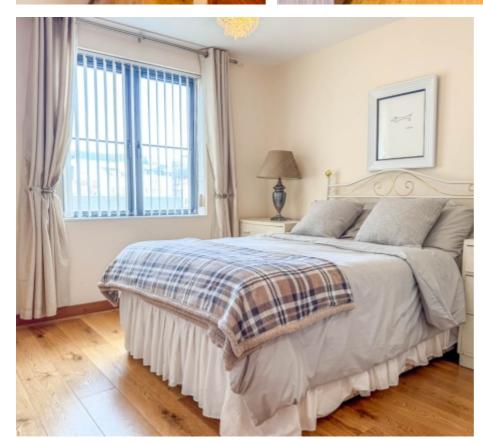

Upon entering the communal hallway there is lift and stair access to all floors. Apartment 22 can be found just outside the lift entrance on the fifth floor. Upon entering the apartment there is a spacious entrance hall with a large built in utility cupboard. To the right is the open-plan lounge/kitchen/diner which stretches across the width of the apartment with two large sets of sliding patio doors giving access out to the properties south facing terrace. The kitchen is fitted with modern units with stone worktops incorporating a single bowl stainless steel sink. There are integrated appliances which include a fridge freezer, dishwasher, cooker and hob. The kitchen leads to a large dining space, which then continues to the lounge area with solid wood floor throughout. The solid wood floor continues through into the entrance hall. The master bedroom is a good size double bedroom with a large walk-in wardrobe and a modern en-suite bathroom which is fitted with a tiled bath, wash hand basin and WC, fully tiled walls and floors. Bedroom 2 is also a good size double bedroom, with a 'Jack and Jill' bathroom which is fitted with a walk-in shower cubicle, wash hand basin and WC, fully tiled floors and walls.