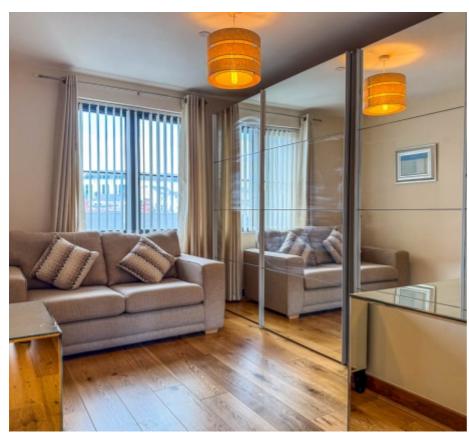

Upon entering the communal hallway there is lift and stair access to all floors. Apartment 22 can be found just outside the lift entrance on the fifth floor. Upon entering the apartment there is a spacious entrance hall with a large built in utility cupboard. To the right is the open-plan lounge/kitchen/diner which stretches across the width of the apartment with two large sets of sliding patio doors giving access out to the properties south facing terrace. The kitchen is fitted with modern units with stone worktops incorporating a single bowl stainless steel sink. There are integrated appliances which include a fridge freezer, dishwasher, cooker and hob. The kitchen leads to a large dining space, which then continues to the lounge area with solid wood floor throughout. The solid wood floor continues through into the entrance hall. The master bedroom is a good size double bedroom with a large walk-in wardrobe and a modern en-suite bathroom which is fitted with a tiled bath, wash hand basin and WC, fully tiled walls and floors. Bedroom 2 is also a good size double bedroom, with a 'Jack and Jill' bathroom which is fitted with a walk-in shower cubicle, wash hand basin and WC, fully tiled floors and walls.