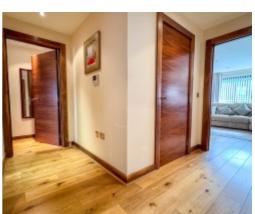

Upon entering the communal hallway there is lift and stair access to all floors. Apartment 22 can be found just outside the lift entrance on the fifth floor. Upon entering the apartment there is a spacious entrance hall with a large built in utility cupboard. To the right is the open-plan lounge/kitchen/diner which stretches across the width of the apartment with two large sets of sliding patio doors giving access out to the properties south facing terrace. The kitchen is fitted with modern units with stone worktops incorporating a single bowl stainless steel sink. There are integrated appliances which include a fridge freezer, dishwasher, cooker and hob. The kitchen leads to a large dining space, which then continues to the lounge area with solid wood floor throughout. The solid wood floor continues through into the entrance hall. The master bedroom is a good size double bedroom with a large walk-in wardrobe and a modern en-suite bathroom which is fitted with a tiled bath, wash hand basin and WC, fully tiled walls and floors. Bedroom 2 is also a good size double bedroom, with a 'Jack and Jill' bathroom which is fitted with a walk-in shower cubicle, wash hand basin and WC, fully tiled floors and walls.