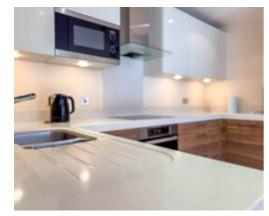

Upon entering the communal hallway there is lift and stair access to all floors. Apartment 22 can be found just outside the lift entrance on the fifth floor. Upon entering the apartment there is a spacious entrance hall with a large built in utility cupboard. To the right is the open-plan lounge/kitchen/diner which stretches across the width of the apartment with two large sets of sliding patio doors giving access out to the properties south facing terrace. The kitchen is fitted with modern units with stone worktops incorporating a single bowl stainless steel sink. There are integrated appliances which include a fridge freezer, dishwasher, cooker and hob. The kitchen leads to a large dining space, which then continues to the lounge area with solid wood floor throughout. The solid wood floor continues through into the entrance hall. The master bedroom is a good size double bedroom with a large walk-in wardrobe and a modern en-suite bathroom which is fitted with a tiled bath, wash hand basin and WC, fully tiled walls and floors. Bedroom 2 is also a good size double bedroom, with a 'Jack and Jill' bathroom which is fitted with a walk-in shower cubicle, wash hand basin and WC, fully tiled floors and walls.