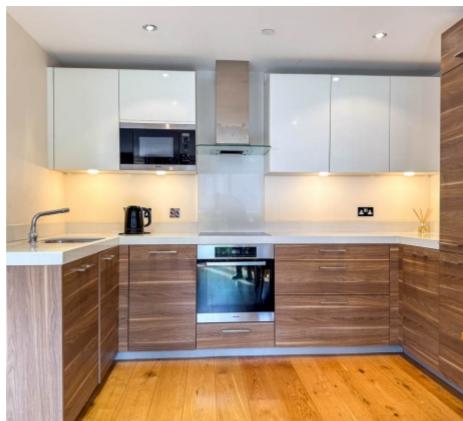

Upon entering the communal hallway there is lift and stair access to all floors. Apartment 22 can be found just outside the lift entrance on the fifth floor. Upon entering the apartment there is a spacious entrance hall with a large built in utility cupboard. To the right is the open-plan lounge/kitchen/diner which stretches across the width of the apartment with two large sets of sliding patio doors giving access out to the properties south facing terrace. The kitchen is fitted with modern units with stone worktops incorporating a single bowl stainless steel sink. There are integrated appliances which include a fridge freezer, dishwasher, cooker and hob. The kitchen leads to a large dining space, which then continues to the lounge area with solid wood floor throughout. The solid wood floor continues through into the entrance hall. The master bedroom is a good size double bedroom with a large walk-in wardrobe and a modern en-suite bathroom which is fitted with a tiled bath, wash hand basin and WC, fully tiled walls and floors. Bedroom 2 is also a good size double bedroom, with a 'Jack and Jill' bathroom which is fitted with a walk-in shower cubicle, wash hand basin and WC, fully tiled floors and walls.