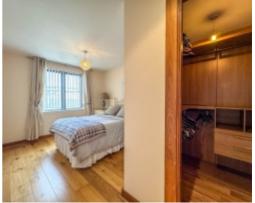

Upon entering the communal hallway there is lift and stair access to all floors. Apartment 22 can be found just outside the lift entrance on the fifth floor. Upon entering the apartment there is a spacious entrance hall with a large built in utility cupboard. To the right is the open-plan lounge/kitchen/diner which stretches across the width of the apartment with two large sets of sliding patio doors giving access out to the properties south facing terrace. The kitchen is fitted with modern units with stone worktops incorporating a single bowl stainless steel sink. There are integrated appliances which include a fridge freezer, dishwasher, cooker and hob. The kitchen leads to a large dining space, which then continues to the lounge area with solid wood floor throughout. The solid wood floor continues through into the entrance hall. The master bedroom is a good size double bedroom with a large walk-in wardrobe and a modern en-suite bathroom which is fitted with a tiled bath, wash hand basin and WC, fully tiled walls and floors. Bedroom 2 is also a good size double bedroom, with a 'Jack and Jill' bathroom which is fitted with a walk-in shower cubicle, wash hand basin and WC, fully tiled floors and walls.