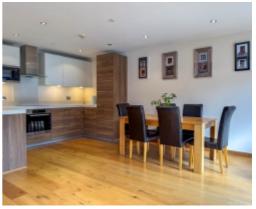

Upon entering the communal hallway there is lift and stair access to all floors. Apartment 22 can be found just outside the lift entrance on the fifth floor. Upon entering the apartment there is a spacious entrance hall with a large built in utility cupboard. To the right is the open-plan lounge/kitchen/diner which stretches across the width of the apartment with two large sets of sliding patio doors giving access out to the properties south facing terrace. The kitchen is fitted with modern units with stone worktops incorporating a single bowl stainless steel sink. There are integrated appliances which include a fridge freezer, dishwasher, cooker and hob. The kitchen leads to a large dining space, which then continues to the lounge area with solid wood floor throughout. The solid wood floor continues through into the entrance hall. The master bedroom is a good size double bedroom with a large walk-in wardrobe and a modern en-suite bathroom which is fitted with a tiled bath, wash hand basin and WC, fully tiled walls and floors. Bedroom 2 is also a good size double bedroom, with a 'Jack and Jill' bathroom which is fitted with a walk-in shower cubicle, wash hand basin and WC, fully tiled floors and walls.