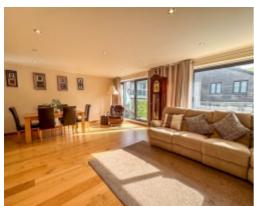

Upon entering the communal hallway there is lift and stair access to all floors. Apartment 22 can be found just outside the lift entrance on the fifth floor. Upon entering the apartment there is a spacious entrance hall with a large built in utility cupboard. To the right is the open-plan lounge/kitchen/diner which stretches across the width of the apartment with two large sets of sliding patio doors giving access out to the properties south facing terrace. The kitchen is fitted with modern units with stone worktops incorporating a single bowl stainless steel sink. There are integrated appliances which include a fridge freezer, dishwasher, cooker and hob. The kitchen leads to a large dining space, which then continues to the lounge area with solid wood floor throughout. The solid wood floor continues through into the entrance hall. The master bedroom is a good size double bedroom with a large walk-in wardrobe and a modern en-suite bathroom which is fitted with a tiled bath, wash hand basin and WC, fully tiled walls and floors. Bedroom 2 is also a good size double bedroom, with a 'Jack and Jill' bathroom which is fitted with a walk-in shower cubicle, wash hand basin and WC, fully tiled floors and walls.