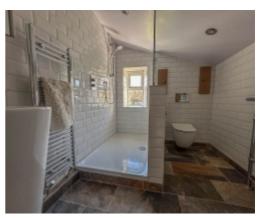

Through the cheerful uPVC front door into the porch, a glazed door leads into the hallway with light tunnel, cloakroom storage and opens out to the right into an impressive 38 foot long lounge, dining area and kitchen with oak flooring throughout. The lounge area has a vaulted beamed ceiling and feature multi-fuel burner sat on a slate hearth, a spacious dining section leads into the kitchen with country style units in cream and duck egg blue, wood work surface, metro style backsplash, Stoves Richmond electric range, walk-in larder. There is a central island with contrasting marble worktop, 1 1/2 sink, drainer and additional storage. Double French doors lead out onto the patio and garden at the rear. Off the kitchen is a generous utility room with base and wall units and plumbed for a dishwasher and washing machine. From the utility is a modern family bathroom with bath, integrated sink, WC and vanity unit with storage, heated towel rail. From the low passage way off the hall to the left is a studio, hobby room or office with a separate door to the side of the house. The utilities including the solar panel control box, gas boiler, Megaflow are all carefully hidden behind built-in cupboards in this useful room. Back into the passageway, in the original part of the house, is a sunny snug/family room with slate tiles, multi-fuel burner and shelving. There is a small cellar hidden behind one door and the other door gives access to the bedrooms on the first floor. Off the landing are four double bedrooms, each with their own individual style including exposed beams and latch barn doors. The principal bedroom is in the former loft space, now with dormer windows to enjoy the countryside views, built-in wardrobes, under eaves storage and a small multi-fuel burner to keep you cosy on those chilly winter nights. There is a modern shower room with slate tiled floor, white metro tiles from floor to ceiling, sink, WC and heated chrome towel rail.