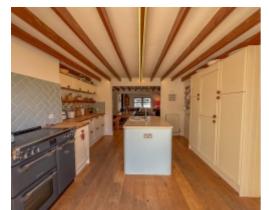

Through the cheerful uPVC front door into the porch, a glazed door leads into the hallway with light tunnel, cloakroom storage and opens out to the right into an impressive 38 foot long lounge, dining area and kitchen with oak flooring throughout. The lounge area has a vaulted beamed ceiling and feature multi-fuel burner sat on a slate hearth, a spacious dining section leads into the kitchen with country style units in cream and duck egg blue, wood work surface, metro style backsplash, Stoves Richmond electric range, walk-in larder. There is a central island with contrasting marble worktop, 1 1/2 sink, drainer and additional storage. Double French doors lead out onto the patio and garden at the rear. Off the kitchen is a generous utility room with base and wall units and plumbed for a dishwasher and washing machine. From the utility is a modern family bathroom with bath, integrated sink, WC and vanity unit with storage, heated towel rail. From the low passage way off the hall to the left is a studio, hobby room or office with a separate door to the side of the house. The utilities including the solar panel control box, gas boiler, Megaflow are all carefully hidden behind built-in cupboards in this useful room. Back into the passageway, in the original part of the house, is a sunny snug/family room with slate tiles, multi-fuel burner and shelving. There is a small cellar hidden behind one door and the other door gives access to the bedrooms on the first floor. Off the landing are four double bedrooms, each with their own individual style including exposed beams and latch barn doors. The principal bedroom is in the former loft space, now with dormer windows to enjoy the countryside views, built-in wardrobes, under eaves storage and a small multi-fuel burner to keep you cosy on those chilly winter nights. There is a modern shower room with slate tiled floor, white metro tiles from floor to ceiling, sink, WC and heated chrome towel rail.