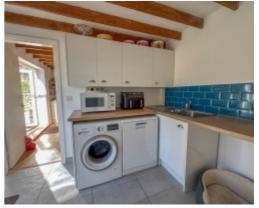

Through the cheerful uPVC front door into the porch, a glazed door leads into the hallway with light tunnel, cloakroom storage and opens out to the right into an impressive 38 foot long lounge, dining area and kitchen with oak flooring throughout. The lounge area has a vaulted beamed ceiling and feature multi-fuel burner sat on a slate hearth, a spacious dining section leads into the kitchen with country style units in cream and duck egg blue, wood work surface, metro style backsplash, Stoves Richmond electric range, walk-in larder. There is a central island with contrasting marble worktop, 1 1/2 sink, drainer and additional storage. Double French doors lead out onto the patio and garden at the rear. Off the kitchen is a generous utility room with base and wall units and plumbed for a dishwasher and washing machine. From the utility is a modern family bathroom with bath, integrated sink, WC and vanity unit with storage, heated towel rail. From the low passage way off the hall to the left is a studio, hobby room or office with a separate door to the side of the house. The utilities including the solar panel control box, gas boiler, Megaflow are all carefully hidden behind built-in cupboards in this useful room. Back into the passageway, in the original part of the house, is a sunny snug/family room with slate tiles, multi-fuel burner and shelving. There is a small cellar hidden behind one door and the other door gives access to the bedrooms on the first floor. Off the landing are four double bedrooms, each with their own individual style including exposed beams and latch barn doors. The principal bedroom is in the former loft space, now with dormer windows to enjoy the countryside views, built-in wardrobes, under eaves storage and a small multi-fuel burner to keep you cosy on those chilly winter nights. There is a modern shower room with slate tiled floor, white metro tiles from floor to ceiling, sink, WC and heated chrome towel rail.