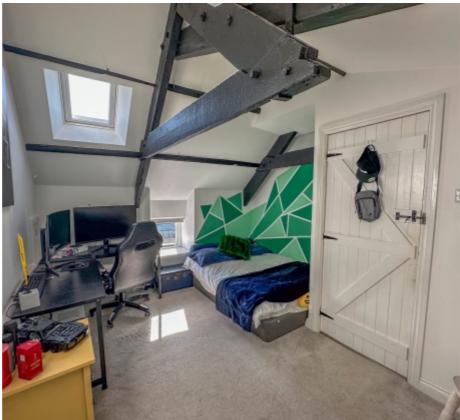

Through the cheerful uPVC front door into the porch, a glazed door leads into the hallway with light tunnel, cloakroom storage and opens out to the right into an impressive 38 foot long lounge, dining area and kitchen with oak flooring throughout. The lounge area has a vaulted beamed ceiling and feature multi-fuel burner sat on a slate hearth, a spacious dining section leads into the kitchen with country style units in cream and duck egg blue, wood work surface, metro style backsplash, Stoves Richmond electric range, walk-in larder. There is a central island with contrasting marble worktop, 1 1/2 sink, drainer and additional storage. Double French doors lead out onto the patio and garden at the rear. Off the kitchen is a generous utility room with base and wall units and plumbed for a dishwasher and washing machine. From the utility is a modern family bathroom with bath, integrated sink, WC and vanity unit with storage, heated towel rail. From the low passage way off the hall to the left is a studio, hobby room or office with a separate door to the side of the house. The utilities including the solar panel control box, gas boiler, Megaflow are all carefully hidden behind built-in cupboards in this useful room. Back into the passageway, in the original part of the house, is a sunny snug/family room with slate tiles, multi-fuel burner and shelving. There is a small cellar hidden behind one door and the other door gives access to the bedrooms on the first floor. Off the landing are four double bedrooms, each with their own individual style including exposed beams and latch barn doors. The principal bedroom is in the former loft space, now with dormer windows to enjoy the countryside views, built-in wardrobes, under eaves storage and a small multi-fuel burner to keep you cosy on those chilly winter nights. There is a modern shower room with slate tiled floor, white metro tiles from floor to ceiling, sink, WC and heated chrome towel rail.