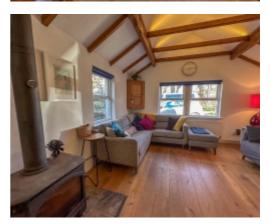

Through the cheerful uPVC front door into the porch, a glazed door leads into the hallway with light tunnel, cloakroom storage and opens out to the right into an impressive 38 foot long lounge, dining area and kitchen with oak flooring throughout. The lounge area has a vaulted beamed ceiling and feature multi-fuel burner sat on a slate hearth, a spacious dining section leads into the kitchen with country style units in cream and duck egg blue, wood work surface, metro style backsplash, Stoves Richmond electric range, walk-in larder. There is a central island with contrasting marble worktop, 1 1/2 sink, drainer and additional storage. Double French doors lead out onto the patio and garden at the rear. Off the kitchen is a generous utility room with base and wall units and plumbed for a dishwasher and washing machine. From the utility is a modern family bathroom with bath, integrated sink, WC and vanity unit with storage, heated towel rail. From the low passage way off the hall to the left is a studio, hobby room or office with a separate door to the side of the house. The utilities including the solar panel control box, gas boiler, Megaflow are all carefully hidden behind built-in cupboards in this useful room. Back into the passageway, in the original part of the house, is a sunny snug/family room with slate tiles, multi-fuel burner and shelving. There is a small cellar hidden behind one door and the other door gives access to the bedrooms on the first floor. Off the landing are four double bedrooms, each with their own individual style including exposed beams and latch barn doors. The principal bedroom is in the former loft space, now with dormer windows to enjoy the countryside views, built-in wardrobes, under eaves storage and a small multi-fuel burner to keep you cosy on those chilly winter nights. There is a modern shower room with slate tiled floor, white metro tiles from floor to ceiling, sink, WC and heated chrome towel rail.