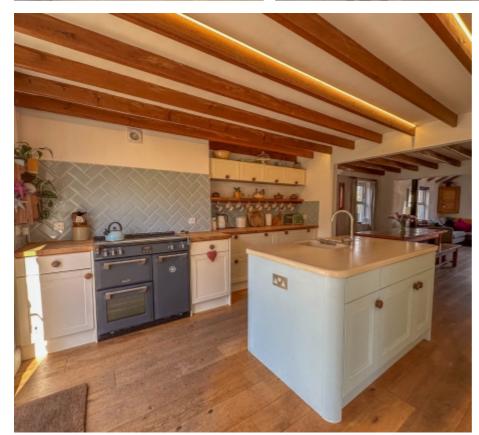

Through the cheerful uPVC front door into the porch, a glazed door leads into the hallway with light tunnel, cloakroom storage and opens out to the right into an impressive 38 foot long lounge, dining area and kitchen with oak flooring throughout. The lounge area has a vaulted beamed ceiling and feature multi-fuel burner sat on a slate hearth, a spacious dining section leads into the kitchen with country style units in cream and duck egg blue, wood work surface, metro style backsplash, Stoves Richmond electric range, walk-in larder. There is a central island with contrasting marble worktop, 1 1/2 sink, drainer and additional storage. Double French doors lead out onto the patio and garden at the rear. Off the kitchen is a generous utility room with base and wall units and plumbed for a dishwasher and washing machine. From the utility is a modern family bathroom with bath, integrated sink, WC and vanity unit with storage, heated towel rail. From the low passage way off the hall to the left is a studio, hobby room or office with a separate door to the side of the house. The utilities including the solar panel control box, gas boiler, Megaflow are all carefully hidden behind built-in cupboards in this useful room. Back into the passageway, in the original part of the house, is a sunny snug/family room with slate tiles, multi-fuel burner and shelving. There is a small cellar hidden behind one door and the other door gives access to the bedrooms on the first floor. Off the landing are four double bedrooms, each with their own individual style including exposed beams and latch barn doors. The principal bedroom is in the former loft space, now with dormer windows to enjoy the countryside views, built-in wardrobes, under eaves storage and a small multi-fuel burner to keep you cosy on those chilly winter nights. There is a modern shower room with slate tiled floor, white metro tiles from floor to ceiling, sink, WC and heated chrome towel rail.