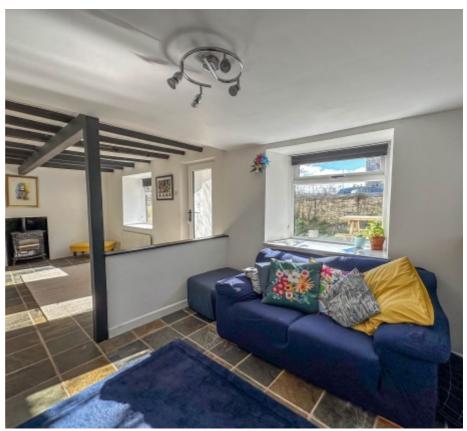

Through the cheerful uPVC front door into the porch, a glazed door leads into the hallway with light tunnel, cloakroom storage and opens out to the right into an impressive 38 foot long lounge, dining area and kitchen with oak flooring throughout. The lounge area has a vaulted beamed ceiling and feature multi-fuel burner sat on a slate hearth, a spacious dining section leads into the kitchen with country style units in cream and duck egg blue, wood work surface, metro style backsplash, Stoves Richmond electric range, walk-in larder. There is a central island with contrasting marble worktop, 1 1/2 sink, drainer and additional storage. Double French doors lead out onto the patio and garden at the rear. Off the kitchen is a generous utility room with base and wall units and plumbed for a dishwasher and washing machine. From the utility is a modern family bathroom with bath, integrated sink, WC and vanity unit with storage, heated towel rail. From the low passage way off the hall to the left is a studio, hobby room or office with a separate door to the side of the house. The utilities including the solar panel control box, gas boiler, Megaflow are all carefully hidden behind built-in cupboards in this useful room. Back into the passageway, in the original part of the house, is a sunny snug/family room with slate tiles, multi-fuel burner and shelving. There is a small cellar hidden behind one door and the other door gives access to the bedrooms on the first floor. Off the landing are four double bedrooms, each with their own individual style including exposed beams and latch barn doors. The principal bedroom is in the former loft space, now with dormer windows to enjoy the countryside views, built-in wardrobes, under eaves storage and a small multi-fuel burner to keep you cosy on those chilly winter nights. There is a modern shower room with slate tiled floor, white metro tiles from floor to ceiling, sink, WC and heated chrome towel rail.