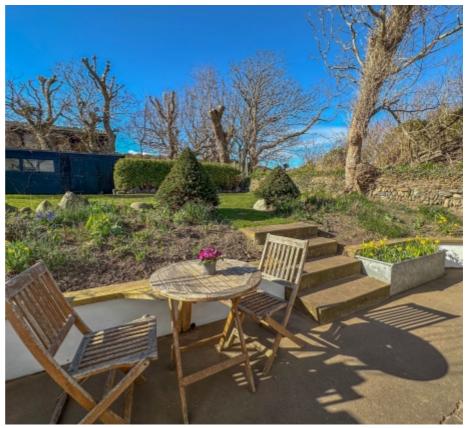

At the front of the property is a gravel driveway with ample off-road parking, a gate at the front of the house leads into the original cottage's enclosed garden then through into the rear garden. The garden at the rear is bathed in sunshine, laid mostly to lawn, with a patio area, stone shed, greenhouse, veggie patch, large wooden shed and the hen house.