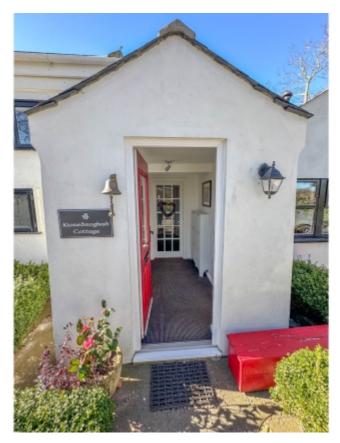

Through the cheerful uPVC front door into the porch, a glazed door leads into the hallway with light tunnel, cloakroom storage and opens out to the right into an impressive 38 foot long lounge, dining area and kitchen with oak flooring throughout. The lounge area has a vaulted beamed ceiling and feature multi-fuel burner sat on a slate hearth, a spacious dining section leads into the kitchen with country style units in cream and duck egg blue, wood work surface, metro style backsplash, Stoves Richmond electric range, walk-in larder. There is a central island with contrasting marble worktop, 1 1/2 sink, drainer and additional storage. Double French doors lead out onto the patio and garden at the rear. Off the kitchen is a generous utility room with base and wall units and plumbed for a dishwasher and washing machine. From the utility is a modern family bathroom with bath, integrated sink, WC and vanity unit with storage, heated towel rail. From the low passage way off the hall to the left is a studio, hobby room or office with a separate door to the side of the house. The utilities including the solar panel control box, gas boiler, Megaflow are all carefully hidden behind built-in cupboards in this useful room. Back into the passageway, in the original part of the house, is a sunny snug/family room with slate tiles, multi-fuel burner and shelving. There is a small cellar hidden behind one door and the other door gives access to the bedrooms on the first floor. Off the landing are four double bedrooms, each with their own individual style including exposed beams and latch barn doors. The principal bedroom is in the former loft space, now with dormer windows to enjoy the countryside views, built-in wardrobes, under eaves storage and a small multi-fuel burner to keep you cosy on those chilly winter nights. There is a modern shower room with slate tiled floor, white metro tiles from floor to ceiling, sink, WC and heated chrome towel rail.