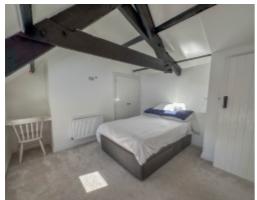

Through the cheerful uPVC front door into the porch, a glazed door leads into the hallway with light tunnel, cloakroom storage and opens out to the right into an impressive 38 foot long lounge, dining area and kitchen with oak flooring throughout. The lounge area has a vaulted beamed ceiling and feature multi-fuel burner sat on a slate hearth, a spacious dining section leads into the kitchen with country style units in cream and duck egg blue, wood work surface, metro style backsplash, Stoves Richmond electric range, walk-in larder. There is a central island with contrasting marble worktop, 1 1/2 sink, drainer and additional storage. Double French doors lead out onto the patio and garden at the rear. Off the kitchen is a generous utility room with base and wall units and plumbed for a dishwasher and washing machine. From the utility is a modern family bathroom with bath, integrated sink, WC and vanity unit with storage, heated towel rail. From the low passage way off the hall to the left is a studio, hobby room or office with a separate door to the side of the house. The utilities including the solar panel control box, gas boiler, Megaflow are all carefully hidden behind built-in cupboards in this useful room. Back into the passageway, in the original part of the house, is a sunny snug/family room with slate tiles, multi-fuel burner and shelving. There is a small cellar hidden behind one door and the other door gives access to the bedrooms on the first floor. Off the landing are four double bedrooms, each with their own individual style including exposed beams and latch barn doors. The principal bedroom is in the former loft space, now with dormer windows to enjoy the countryside views, built-in wardrobes, under eaves storage and a small multi-fuel burner to keep you cosy on those chilly winter nights. There is a modern shower room with slate tiled floor, white metro tiles from floor to ceiling, sink, WC and heated chrome towel rail.