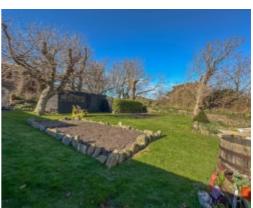

At the front of the property is a gravel driveway with ample off-road parking, a gate at the front of the house leads into the original cottage's enclosed garden then through into the rear garden. The garden at the rear is bathed in sunshine, laid mostly to lawn, with a patio area, stone shed, greenhouse, veggie patch, large wooden shed and the hen house.