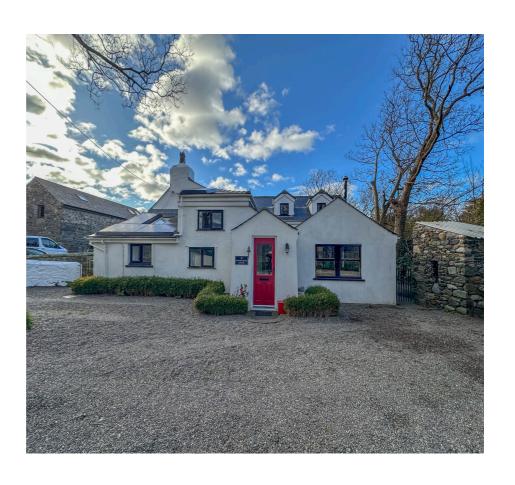

### THE PROPERTY

Black Grace Cowley are delighted to offer Kionedroghad Cottage to the market, this spacious family home sits on the 'Orrisdale Loop' between the villages of Ballaugh and Kirk Michael and only a few minutes drive to the A2 giving easy access to Ramsey, Peel, Douglas and the airport in the South. Kionedroghad Cottage is brimming with charm, character and has been tastefully renovated to provide generous modern living whilst maintaining its quirky and unique personality. With it's rural location, spacious interior, and coastal and countryside walks on your doorstep this really is a hidden treasure!

Through the cheerful uPVC front door into the porch, a glazed door leads into the hallway with light tunnel, cloakroom storage and opens out to the right into an impressive 38 foot long lounge, dining area and kitchen with oak flooring throughout. The lounge area has a vaulted beamed ceiling and feature multi-fuel burner sat on a slate hearth, a spacious dining section leads into the kitchen with country style units in cream and duck egg blue, wood work surface, metro style backsplash, Stoves Richmond electric range, walk-in larder. There is a central island with contrasting marble worktop, 1 1/2 sink, drainer and additional storage. Double French doors lead out onto the patio and garden at the rear. Off the kitchen is a generous utility room with base and wall units and plumbed for a dishwasher and washing machine. From the utility is a modern family bathroom with bath, integrated sink, WC and vanity unit with storage, heated towel rail. From the low passage way off the hall to the left is a studio, hobby room or office with a separate door to the side of the house. The utilities including the solar panel control box, gas boiler, Megaflow are all carefully hidden behind built-in cupboards in this useful room. Back into the passageway, in the original part of the house, is a sunny snug/family room with slate tiles, multi-fuel burner and shelving. There is a small cellar hidden behind one door and the other door gives access to the bedrooms on the first floor. Off the landing are four double bedrooms, each with their own individual style including exposed beams and latch barn doors. The principal bedroom is in the former loft space, now with dormer windows to enjoy the countryside views, built-in wardrobes, under eaves storage and a small multi-fuel burner to keep you cosy on those chilly winter nights. There is a modern shower room with slate tiled floor, white metro tiles from floor to ceiling, sink, WC and heated chrome towel rail.