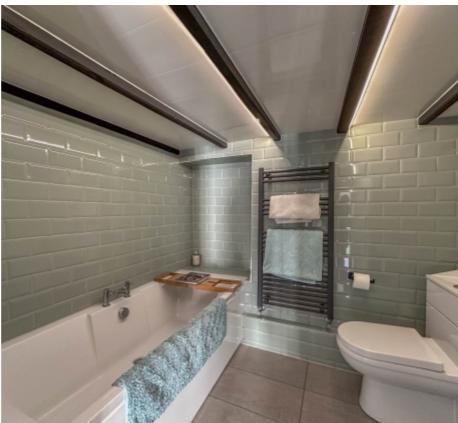

Through the cheerful uPVC front door into the porch, a glazed door leads into the hallway with light tunnel, cloakroom storage and opens out to the right into an impressive 38 foot long lounge, dining area and kitchen with oak flooring throughout. The lounge area has a vaulted beamed ceiling and feature multi-fuel burner sat on a slate hearth, a spacious dining section leads into the kitchen with country style units in cream and duck egg blue, wood work surface, metro style backsplash, Stoves Richmond electric range, walk-in larder. There is a central island with contrasting marble worktop, 1 1/2 sink, drainer and additional storage. Double French doors lead out onto the patio and garden at the rear. Off the kitchen is a generous utility room with base and wall units and plumbed for a dishwasher and washing machine. From the utility is a modern family bathroom with bath, integrated sink, WC and vanity unit with storage, heated towel rail. From the low passage way off the hall to the left is a studio, hobby room or office with a separate door to the side of the house. The utilities including the solar panel control box, gas boiler, Megaflow are all carefully hidden behind built-in cupboards in this useful room. Back into the passageway, in the original part of the house, is a sunny snug/family room with slate tiles, multi-fuel burner and shelving. There is a small cellar hidden behind one door and the other door gives access to the bedrooms on the first floor. Off the landing are four double bedrooms, each with their own individual style including exposed beams and latch barn doors. The principal bedroom is in the former loft space, now with dormer windows to enjoy the countryside views, built-in wardrobes, under eaves storage and a small multi-fuel burner to keep you cosy on those chilly winter nights. There is a modern shower room with slate tiled floor, white metro tiles from floor to ceiling, sink, WC and heated chrome towel rail.