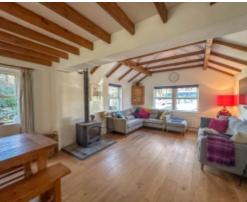

Through the cheerful uPVC front door into the porch, a glazed door leads into the hallway with light tunnel, cloakroom storage and opens out to the right into an impressive 38 foot long lounge, dining area and kitchen with oak flooring throughout. The lounge area has a vaulted beamed ceiling and feature multi-fuel burner sat on a slate hearth, a spacious dining section leads into the kitchen with country style units in cream and duck egg blue, wood work surface, metro style backsplash, Stoves Richmond electric range, walk-in larder. There is a central island with contrasting marble worktop, 1 1/2 sink, drainer and additional storage. Double French doors lead out onto the patio and garden at the rear. Off the kitchen is a generous utility room with base and wall units and plumbed for a dishwasher and washing machine. From the utility is a modern family bathroom with bath, integrated sink, WC and vanity unit with storage, heated towel rail. From the low passage way off the hall to the left is a studio, hobby room or office with a separate door to the side of the house. The utilities including the solar panel control box, gas boiler, Megaflow are all carefully hidden behind built-in cupboards in this useful room. Back into the passageway, in the original part of the house, is a sunny snug/family room with slate tiles, multi-fuel burner and shelving. There is a small cellar hidden behind one door and the other door gives access to the bedrooms on the first floor. Off the landing are four double bedrooms, each with their own individual style including exposed beams and latch barn doors. The principal bedroom is in the former loft space, now with dormer windows to enjoy the countryside views, built-in wardrobes, under eaves storage and a small multi-fuel burner to keep you cosy on those chilly winter nights. There is a modern shower room with slate tiled floor, white metro tiles from floor to ceiling, sink, WC and heated chrome towel rail.