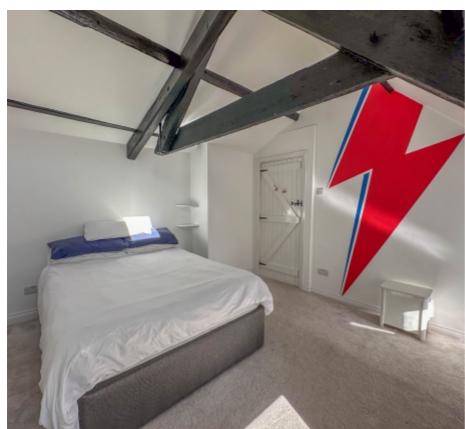

Through the cheerful uPVC front door into the porch, a glazed door leads into the hallway with light tunnel, cloakroom storage and opens out to the right into an impressive 38 foot long lounge, dining area and kitchen with oak flooring throughout. The lounge area has a vaulted beamed ceiling and feature multi-fuel burner sat on a slate hearth, a spacious dining section leads into the kitchen with country style units in cream and duck egg blue, wood work surface, metro style backsplash, Stoves Richmond electric range, walk-in larder. There is a central island with contrasting marble worktop, 1 1/2 sink, drainer and additional storage. Double French doors lead out onto the patio and garden at the rear. Off the kitchen is a generous utility room with base and wall units and plumbed for a dishwasher and washing machine. From the utility is a modern family bathroom with bath, integrated sink, WC and vanity unit with storage, heated towel rail. From the low passage way off the hall to the left is a studio, hobby room or office with a separate door to the side of the house. The utilities including the solar panel control box, gas boiler, Megaflow are all carefully hidden behind built-in cupboards in this useful room. Back into the passageway, in the original part of the house, is a sunny snug/family room with slate tiles, multi-fuel burner and shelving. There is a small cellar hidden behind one door and the other door gives access to the bedrooms on the first floor. Off the landing are four double bedrooms, each with their own individual style including exposed beams and latch barn doors. The principal bedroom is in the former loft space, now with dormer windows to enjoy the countryside views, built-in wardrobes, under eaves storage and a small multi-fuel burner to keep you cosy on those chilly winter nights. There is a modern shower room with slate tiled floor, white metro tiles from floor to ceiling, sink, WC and heated chrome towel rail.