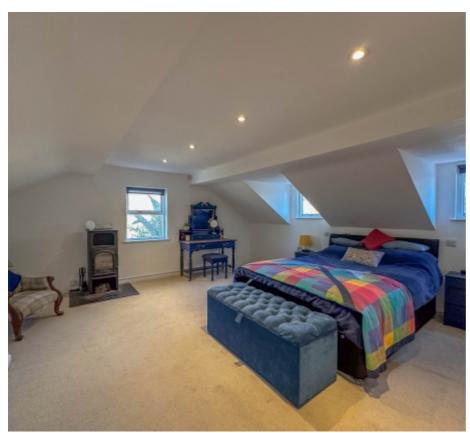

Through the cheerful uPVC front door into the porch, a glazed door leads into the hallway with light tunnel, cloakroom storage and opens out to the right into an impressive 38 foot long lounge, dining area and kitchen with oak flooring throughout. The lounge area has a vaulted beamed ceiling and feature multi-fuel burner sat on a slate hearth, a spacious dining section leads into the kitchen with country style units in cream and duck egg blue, wood work surface, metro style backsplash, Stoves Richmond electric range, walk-in larder. There is a central island with contrasting marble worktop, 1 1/2 sink, drainer and additional storage. Double French doors lead out onto the patio and garden at the rear. Off the kitchen is a generous utility room with base and wall units and plumbed for a dishwasher and washing machine. From the utility is a modern family bathroom with bath, integrated sink, WC and vanity unit with storage, heated towel rail. From the low passage way off the hall to the left is a studio, hobby room or office with a separate door to the side of the house. The utilities including the solar panel control box, gas boiler, Megaflow are all carefully hidden behind built-in cupboards in this useful room. Back into the passageway, in the original part of the house, is a sunny snug/family room with slate tiles, multi-fuel burner and shelving. There is a small cellar hidden behind one door and the other door gives access to the bedrooms on the first floor. Off the landing are four double bedrooms, each with their own individual style including exposed beams and latch barn doors. The principal bedroom is in the former loft space, now with dormer windows to enjoy the countryside views, built-in wardrobes, under eaves storage and a small multi-fuel burner to keep you cosy on those chilly winter nights. There is a modern shower room with slate tiled floor, white metro tiles from floor to ceiling, sink, WC and heated chrome towel rail.