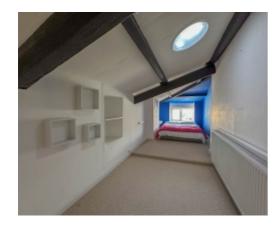

Through the cheerful uPVC front door into the porch, a glazed door leads into the hallway with light tunnel, cloakroom storage and opens out to the right into an impressive 38 foot long lounge, dining area and kitchen with oak flooring throughout. The lounge area has a vaulted beamed ceiling and feature multi-fuel burner sat on a slate hearth, a spacious dining section leads into the kitchen with country style units in cream and duck egg blue, wood work surface, metro style backsplash, Stoves Richmond electric range, walk-in larder. There is a central island with contrasting marble worktop, 1 1/2 sink, drainer and additional storage. Double French doors lead out onto the patio and garden at the rear. Off the kitchen is a generous utility room with base and wall units and plumbed for a dishwasher and washing machine. From the utility is a modern family bathroom with bath, integrated sink, WC and vanity unit with storage, heated towel rail. From the low passage way off the hall to the left is a studio, hobby room or office with a separate door to the side of the house. The utilities including the solar panel control box, gas boiler, Megaflow are all carefully hidden behind built-in cupboards in this useful room. Back into the passageway, in the original part of the house, is a sunny snug/family room with slate tiles, multi-fuel burner and shelving. There is a small cellar hidden behind one door and the other door gives access to the bedrooms on the first floor. Off the landing are four double bedrooms, each with their own individual style including exposed beams and latch barn doors. The principal bedroom is in the former loft space, now with dormer windows to enjoy the countryside views, built-in wardrobes, under eaves storage and a small multi-fuel burner to keep you cosy on those chilly winter nights. There is a modern shower room with slate tiled floor, white metro tiles from floor to ceiling, sink, WC and heated chrome towel rail.