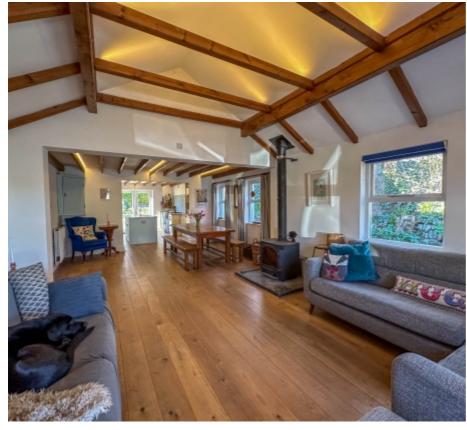

Through the cheerful uPVC front door into the porch, a glazed door leads into the hallway with light tunnel, cloakroom storage and opens out to the right into an impressive 38 foot long lounge, dining area and kitchen with oak flooring throughout. The lounge area has a vaulted beamed ceiling and feature multi-fuel burner sat on a slate hearth, a spacious dining section leads into the kitchen with country style units in cream and duck egg blue, wood work surface, metro style backsplash, Stoves Richmond electric range, walk-in larder. There is a central island with contrasting marble worktop, 1 1/2 sink, drainer and additional storage. Double French doors lead out onto the patio and garden at the rear. Off the kitchen is a generous utility room with base and wall units and plumbed for a dishwasher and washing machine. From the utility is a modern family bathroom with bath, integrated sink, WC and vanity unit with storage, heated towel rail. From the low passage way off the hall to the left is a studio, hobby room or office with a separate door to the side of the house. The utilities including the solar panel control box, gas boiler, Megaflow are all carefully hidden behind built-in cupboards in this useful room. Back into the passageway, in the original part of the house, is a sunny snug/family room with slate tiles, multi-fuel burner and shelving. There is a small cellar hidden behind one door and the other door gives access to the bedrooms on the first floor. Off the landing are four double bedrooms, each with their own individual style including exposed beams and latch barn doors. The principal bedroom is in the former loft space, now with dormer windows to enjoy the countryside views, built-in wardrobes, under eaves storage and a small multi-fuel burner to keep you cosy on those chilly winter nights. There is a modern shower room with slate tiled floor, white metro tiles from floor to ceiling, sink, WC and heated chrome towel rail.