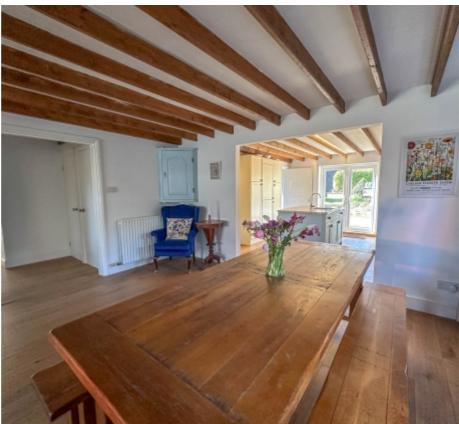

Through the cheerful uPVC front door into the porch, a glazed door leads into the hallway with light tunnel, cloakroom storage and opens out to the right into an impressive 38 foot long lounge, dining area and kitchen with oak flooring throughout. The lounge area has a vaulted beamed ceiling and feature multi-fuel burner sat on a slate hearth, a spacious dining section leads into the kitchen with country style units in cream and duck egg blue, wood work surface, metro style backsplash, Stoves Richmond electric range, walk-in larder. There is a central island with contrasting marble worktop, 1 1/2 sink, drainer and additional storage. Double French doors lead out onto the patio and garden at the rear. Off the kitchen is a generous utility room with base and wall units and plumbed for a dishwasher and washing machine. From the utility is a modern family bathroom with bath, integrated sink, WC and vanity unit with storage, heated towel rail. From the low passage way off the hall to the left is a studio, hobby room or office with a separate door to the side of the house. The utilities including the solar panel control box, gas boiler, Megaflow are all carefully hidden behind built-in cupboards in this useful room. Back into the passageway, in the original part of the house, is a sunny snug/family room with slate tiles, multi-fuel burner and shelving. There is a small cellar hidden behind one door and the other door gives access to the bedrooms on the first floor. Off the landing are four double bedrooms, each with their own individual style including exposed beams and latch barn doors. The principal bedroom is in the former loft space, now with dormer windows to enjoy the countryside views, built-in wardrobes, under eaves storage and a small multi-fuel burner to keep you cosy on those chilly winter nights. There is a modern shower room with slate tiled floor, white metro tiles from floor to ceiling, sink, WC and heated chrome towel rail.