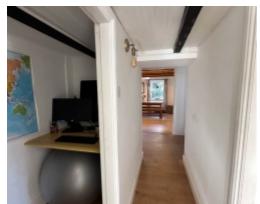

Through the cheerful uPVC front door into the porch, a glazed door leads into the hallway with light tunnel, cloakroom storage and opens out to the right into an impressive 38 foot long lounge, dining area and kitchen with oak flooring throughout. The lounge area has a vaulted beamed ceiling and feature multi-fuel burner sat on a slate hearth, a spacious dining section leads into the kitchen with country style units in cream and duck egg blue, wood work surface, metro style backsplash, Stoves Richmond electric range, walk-in larder. There is a central island with contrasting marble worktop, 1 1/2 sink, drainer and additional storage. Double French doors lead out onto the patio and garden at the rear. Off the kitchen is a generous utility room with base and wall units and plumbed for a dishwasher and washing machine. From the utility is a modern family bathroom with bath, integrated sink, WC and vanity unit with storage, heated towel rail. From the low passage way off the hall to the left is a studio, hobby room or office with a separate door to the side of the house. The utilities including the solar panel control box, gas boiler, Megaflow are all carefully hidden behind built-in cupboards in this useful room. Back into the passageway, in the original part of the house, is a sunny snug/family room with slate tiles, multi-fuel burner and shelving. There is a small cellar hidden behind one door and the other door gives access to the bedrooms on the first floor. Off the landing are four double bedrooms, each with their own individual style including exposed beams and latch barn doors. The principal bedroom is in the former loft space, now with dormer windows to enjoy the countryside views, built-in wardrobes, under eaves storage and a small multi-fuel burner to keep you cosy on those chilly winter nights. There is a modern shower room with slate tiled floor, white metro tiles from floor to ceiling, sink, WC and heated chrome towel rail.