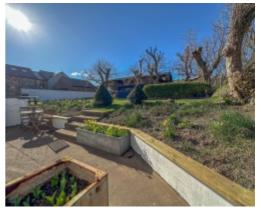

At the front of the property is a gravel driveway with ample off-road parking, a gate at the front of the house leads into the original cottage's enclosed garden then through into the rear garden. The garden at the rear is bathed in sunshine, laid mostly to lawn, with a patio area, stone shed, greenhouse, veggie patch, large wooden shed and the hen house.