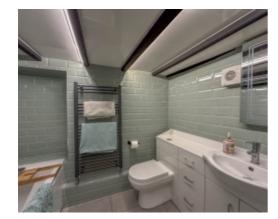

Through the cheerful uPVC front door into the porch, a glazed door leads into the hallway with light tunnel, cloakroom storage and opens out to the right into an impressive 38 foot long lounge, dining area and kitchen with oak flooring throughout. The lounge area has a vaulted beamed ceiling and feature multi-fuel burner sat on a slate hearth, a spacious dining section leads into the kitchen with country style units in cream and duck egg blue, wood work surface, metro style backsplash, Stoves Richmond electric range, walk-in larder. There is a central island with contrasting marble worktop, 1 1/2 sink, drainer and additional storage. Double French doors lead out onto the patio and garden at the rear. Off the kitchen is a generous utility room with base and wall units and plumbed for a dishwasher and washing machine. From the utility is a modern family bathroom with bath, integrated sink, WC and vanity unit with storage, heated towel rail. From the low passage way off the hall to the left is a studio, hobby room or office with a separate door to the side of the house. The utilities including the solar panel control box, gas boiler, Megaflow are all carefully hidden behind built-in cupboards in this useful room. Back into the passageway, in the original part of the house, is a sunny snug/family room with slate tiles, multi-fuel burner and shelving. There is a small cellar hidden behind one door and the other door gives access to the bedrooms on the first floor. Off the landing are four double bedrooms, each with their own individual style including exposed beams and latch barn doors. The principal bedroom is in the former loft space, now with dormer windows to enjoy the countryside views, built-in wardrobes, under eaves storage and a small multi-fuel burner to keep you cosy on those chilly winter nights. There is a modern shower room with slate tiled floor, white metro tiles from floor to ceiling, sink, WC and heated chrome towel rail.