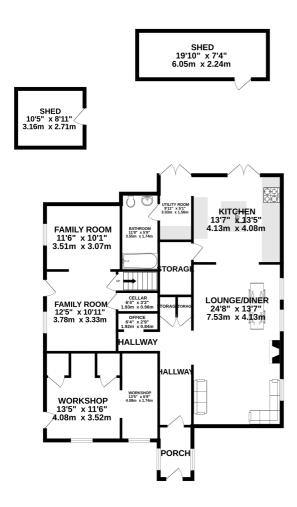

### **FLOORPLAN**

RESIDENTIAL

GROUND FLOOR 1612 sq.ft. (149.8 sq.m.) approx. 1ST FLOOR 849 sq.ft. (78.9 sq.m.) approx.

TOTAL FLOOR AREA: 2461 sq.ft. (228.6 sq.m.) approx.

Whilst very attempt has been made to ensure the accuracy of the floorplan contained there, measurements of donce, windows, romen and any other times are approximate and not responsibility is taken for any error, omission or mis-statement. This plan is for illustrative purposes only and should be used as such by any prospective purchaser. The services, systems and appliances shown have not been tested and no guarantee as to their operability or efficiency can be given.