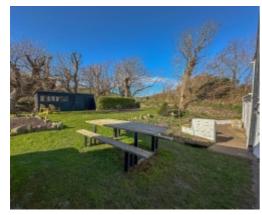

At the front of the property is a gravel driveway with ample off-road parking, a gate at the front of the house leads into the original cottage's enclosed garden then through into the rear garden. The garden at the rear is bathed in sunshine, laid mostly to lawn, with a patio area, stone shed, greenhouse, veggie patch, large wooden shed and the hen house.