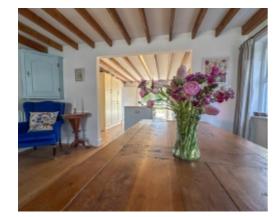

Through the cheerful uPVC front door into the porch, a glazed door leads into the hallway with light tunnel, cloakroom storage and opens out to the right into an impressive 38 foot long lounge, dining area and kitchen with oak flooring throughout. The lounge area has a vaulted beamed ceiling and feature multi-fuel burner sat on a slate hearth, a spacious dining section leads into the kitchen with country style units in cream and duck egg blue, wood work surface, metro style backsplash, Stoves Richmond electric range, walk-in larder. There is a central island with contrasting marble worktop, 1 1/2 sink, drainer and additional storage. Double French doors lead out onto the patio and garden at the rear. Off the kitchen is a generous utility room with base and wall units and plumbed for a dishwasher and washing machine. From the utility is a modern family bathroom with bath, integrated sink, WC and vanity unit with storage, heated towel rail. From the low passage way off the hall to the left is a studio, hobby room or office with a separate door to the side of the house. The utilities including the solar panel control box, gas boiler, Megaflow are all carefully hidden behind built-in cupboards in this useful room. Back into the passageway, in the original part of the house, is a sunny snug/family room with slate tiles, multi-fuel burner and shelving. There is a small cellar hidden behind one door and the other door gives access to the bedrooms on the first floor. Off the landing are four double bedrooms, each with their own individual style including exposed beams and latch barn doors. The principal bedroom is in the former loft space, now with dormer windows to enjoy the countryside views, built-in wardrobes, under eaves storage and a small multi-fuel burner to keep you cosy on those chilly winter nights. There is a modern shower room with slate tiled floor, white metro tiles from floor to ceiling, sink, WC and heated chrome towel rail.