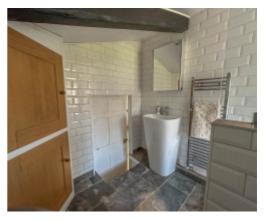

Through the cheerful uPVC front door into the porch, a glazed door leads into the hallway with light tunnel, cloakroom storage and opens out to the right into an impressive 38 foot long lounge, dining area and kitchen with oak flooring throughout. The lounge area has a vaulted beamed ceiling and feature multi-fuel burner sat on a slate hearth, a spacious dining section leads into the kitchen with country style units in cream and duck egg blue, wood work surface, metro style backsplash, Stoves Richmond electric range, walk-in larder. There is a central island with contrasting marble worktop, 1 1/2 sink, drainer and additional storage. Double French doors lead out onto the patio and garden at the rear. Off the kitchen is a generous utility room with base and wall units and plumbed for a dishwasher and washing machine. From the utility is a modern family bathroom with bath, integrated sink, WC and vanity unit with storage, heated towel rail. From the low passage way off the hall to the left is a studio, hobby room or office with a separate door to the side of the house. The utilities including the solar panel control box, gas boiler, Megaflow are all carefully hidden behind built-in cupboards in this useful room. Back into the passageway, in the original part of the house, is a sunny snug/family room with slate tiles, multi-fuel burner and shelving. There is a small cellar hidden behind one door and the other door gives access to the bedrooms on the first floor. Off the landing are four double bedrooms, each with their own individual style including exposed beams and latch barn doors. The principal bedroom is in the former loft space, now with dormer windows to enjoy the countryside views, built-in wardrobes, under eaves storage and a small multi-fuel burner to keep you cosy on those chilly winter nights. There is a modern shower room with slate tiled floor, white metro tiles from floor to ceiling, sink, WC and heated chrome towel rail.