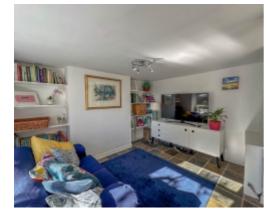

Through the cheerful uPVC front door into the porch, a glazed door leads into the hallway with light tunnel, cloakroom storage and opens out to the right into an impressive 38 foot long lounge, dining area and kitchen with oak flooring throughout. The lounge area has a vaulted beamed ceiling and feature multi-fuel burner sat on a slate hearth, a spacious dining section leads into the kitchen with country style units in cream and duck egg blue, wood work surface, metro style backsplash, Stoves Richmond electric range, walk-in larder. There is a central island with contrasting marble worktop, 1 1/2 sink, drainer and additional storage. Double French doors lead out onto the patio and garden at the rear. Off the kitchen is a generous utility room with base and wall units and plumbed for a dishwasher and washing machine. From the utility is a modern family bathroom with bath, integrated sink, WC and vanity unit with storage, heated towel rail. From the low passage way off the hall to the left is a studio, hobby room or office with a separate door to the side of the house. The utilities including the solar panel control box, gas boiler, Megaflow are all carefully hidden behind built-in cupboards in this useful room. Back into the passageway, in the original part of the house, is a sunny snug/family room with slate tiles, multi-fuel burner and shelving. There is a small cellar hidden behind one door and the other door gives access to the bedrooms on the first floor. Off the landing are four double bedrooms, each with their own individual style including exposed beams and latch barn doors. The principal bedroom is in the former loft space, now with dormer windows to enjoy the countryside views, built-in wardrobes, under eaves storage and a small multi-fuel burner to keep you cosy on those chilly winter nights. There is a modern shower room with slate tiled floor, white metro tiles from floor to ceiling, sink, WC and heated chrome towel rail.