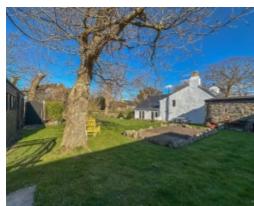

At the front of the property is a gravel driveway with ample off-road parking, a gate at the front of the house leads into the original cottage's enclosed garden then through into the rear garden. The garden at the rear is bathed in sunshine, laid mostly to lawn, with a patio area, stone shed, greenhouse, veggie patch, large wooden shed and the hen house.