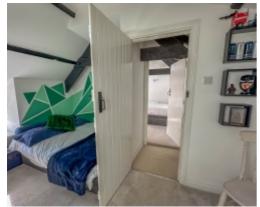

Through the cheerful uPVC front door into the porch, a glazed door leads into the hallway with light tunnel, cloakroom storage and opens out to the right into an impressive 38 foot long lounge, dining area and kitchen with oak flooring throughout. The lounge area has a vaulted beamed ceiling and feature multi-fuel burner sat on a slate hearth, a spacious dining section leads into the kitchen with country style units in cream and duck egg blue, wood work surface, metro style backsplash, Stoves Richmond electric range, walk-in larder. There is a central island with contrasting marble worktop, 1 1/2 sink, drainer and additional storage. Double French doors lead out onto the patio and garden at the rear. Off the kitchen is a generous utility room with base and wall units and plumbed for a dishwasher and washing machine. From the utility is a modern family bathroom with bath, integrated sink, WC and vanity unit with storage, heated towel rail. From the low passage way off the hall to the left is a studio, hobby room or office with a separate door to the side of the house. The utilities including the solar panel control box, gas boiler, Megaflow are all carefully hidden behind built-in cupboards in this useful room. Back into the passageway, in the original part of the house, is a sunny snug/family room with slate tiles, multi-fuel burner and shelving. There is a small cellar hidden behind one door and the other door gives access to the bedrooms on the first floor. Off the landing are four double bedrooms, each with their own individual style including exposed beams and latch barn doors. The principal bedroom is in the former loft space, now with dormer windows to enjoy the countryside views, built-in wardrobes, under eaves storage and a small multi-fuel burner to keep you cosy on those chilly winter nights. There is a modern shower room with slate tiled floor, white metro tiles from floor to ceiling, sink, WC and heated chrome towel rail.