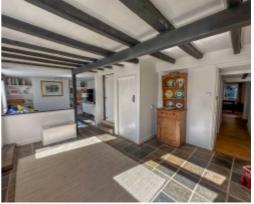

Through the cheerful uPVC front door into the porch, a glazed door leads into the hallway with light tunnel, cloakroom storage and opens out to the right into an impressive 38 foot long lounge, dining area and kitchen with oak flooring throughout. The lounge area has a vaulted beamed ceiling and feature multi-fuel burner sat on a slate hearth, a spacious dining section leads into the kitchen with country style units in cream and duck egg blue, wood work surface, metro style backsplash, Stoves Richmond electric range, walk-in larder. There is a central island with contrasting marble worktop, 1 1/2 sink, drainer and additional storage. Double French doors lead out onto the patio and garden at the rear. Off the kitchen is a generous utility room with base and wall units and plumbed for a dishwasher and washing machine. From the utility is a modern family bathroom with bath, integrated sink, WC and vanity unit with storage, heated towel rail. From the low passage way off the hall to the left is a studio, hobby room or office with a separate door to the side of the house. The utilities including the solar panel control box, gas boiler, Megaflow are all carefully hidden behind built-in cupboards in this useful room. Back into the passageway, in the original part of the house, is a sunny snug/family room with slate tiles, multi-fuel burner and shelving. There is a small cellar hidden behind one door and the other door gives access to the bedrooms on the first floor. Off the landing are four double bedrooms, each with their own individual style including exposed beams and latch barn doors. The principal bedroom is in the former loft space, now with dormer windows to enjoy the countryside views, built-in wardrobes, under eaves storage and a small multi-fuel burner to keep you cosy on those chilly winter nights. There is a modern shower room with slate tiled floor, white metro tiles from floor to ceiling, sink, WC and heated chrome towel rail.