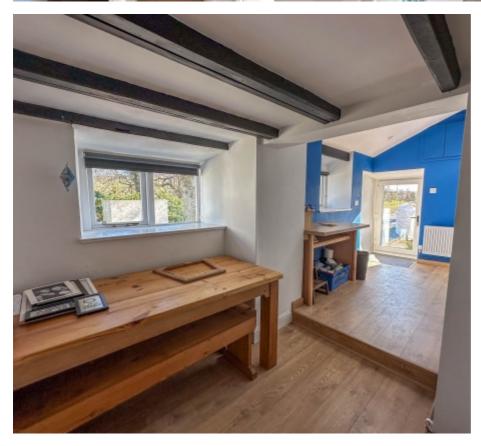

Through the cheerful uPVC front door into the porch, a glazed door leads into the hallway with light tunnel, cloakroom storage and opens out to the right into an impressive 38 foot long lounge, dining area and kitchen with oak flooring throughout. The lounge area has a vaulted beamed ceiling and feature multi-fuel burner sat on a slate hearth, a spacious dining section leads into the kitchen with country style units in cream and duck egg blue, wood work surface, metro style backsplash, Stoves Richmond electric range, walk-in larder. There is a central island with contrasting marble worktop, 1 1/2 sink, drainer and additional storage. Double French doors lead out onto the patio and garden at the rear. Off the kitchen is a generous utility room with base and wall units and plumbed for a dishwasher and washing machine. From the utility is a modern family bathroom with bath, integrated sink, WC and vanity unit with storage, heated towel rail. From the low passage way off the hall to the left is a studio, hobby room or office with a separate door to the side of the house. The utilities including the solar panel control box, gas boiler, Megaflow are all carefully hidden behind built-in cupboards in this useful room. Back into the passageway, in the original part of the house, is a sunny snug/family room with slate tiles, multi-fuel burner and shelving. There is a small cellar hidden behind one door and the other door gives access to the bedrooms on the first floor. Off the landing are four double bedrooms, each with their own individual style including exposed beams and latch barn doors. The principal bedroom is in the former loft space, now with dormer windows to enjoy the countryside views, built-in wardrobes, under eaves storage and a small multi-fuel burner to keep you cosy on those chilly winter nights. There is a modern shower room with slate tiled floor, white metro tiles from floor to ceiling, sink, WC and heated chrome towel rail.