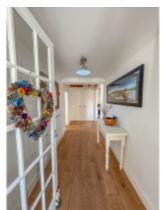

Through the cheerful uPVC front door into the porch, a glazed door leads into the hallway with light tunnel, cloakroom storage and opens out to the right into an impressive 38 foot long lounge, dining area and kitchen with oak flooring throughout. The lounge area has a vaulted beamed ceiling and feature multi-fuel burner sat on a slate hearth, a spacious dining section leads into the kitchen with country style units in cream and duck egg blue, wood work surface, metro style backsplash, Stoves Richmond electric range, walk-in larder. There is a central island with contrasting marble worktop, 1 1/2 sink, drainer and additional storage. Double French doors lead out onto the patio and garden at the rear. Off the kitchen is a generous utility room with base and wall units and plumbed for a dishwasher and washing machine. From the utility is a modern family bathroom with bath, integrated sink, WC and vanity unit with storage, heated towel rail. From the low passage way off the hall to the left is a studio, hobby room or office with a separate door to the side of the house. The utilities including the solar panel control box, gas boiler, Megaflow are all carefully hidden behind built-in cupboards in this useful room. Back into the passageway, in the original part of the house, is a sunny snug/family room with slate tiles, multi-fuel burner and shelving. There is a small cellar hidden behind one door and the other door gives access to the bedrooms on the first floor. Off the landing are four double bedrooms, each with their own individual style including exposed beams and latch barn doors. The principal bedroom is in the former loft space, now with dormer windows to enjoy the countryside views, built-in wardrobes, under eaves storage and a small multi-fuel burner to keep you cosy on those chilly winter nights. There is a modern shower room with slate tiled floor, white metro tiles from floor to ceiling, sink, WC and heated chrome towel rail.