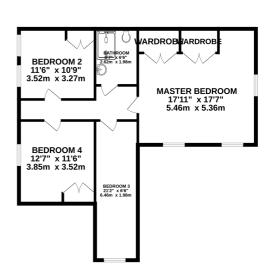

### **FLOORPLAN**

RESIDENTIAL

GROUND FLOOR 1612 sq.ft. (149.8 sq.m.) approx. 1ST FLOOR 849 sq.ft. (78.9 sq.m.) approx.

TOTAL FLOOR AREA: 2461 sq.ft. (228.6 sq.m.) approx.

Whilst very attempt has been made to ensure the accuracy of the floorplan contained there, measurements of donce, windows, romen and any other times are approximate and not responsibility is taken for any error, omission or mis-statement. This plan is for illustrative purposes only and should be used as such by any prospective purchaser. The services, systems and appliances shown have not been tested and no guarantee as to their operability or efficiency can be given.