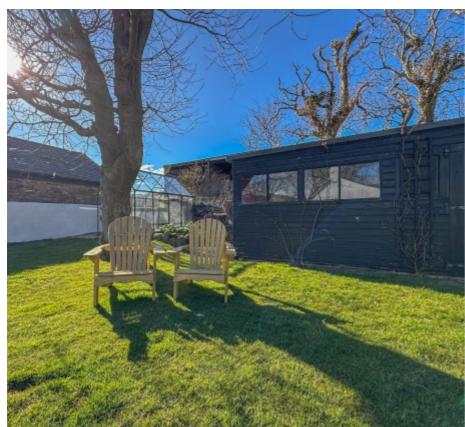

At the front of the property is a gravel driveway with ample off-road parking, a gate at the front of the house leads into the original cottage's enclosed garden then through into the rear garden. The garden at the rear is bathed in sunshine, laid mostly to lawn, with a patio area, stone shed, greenhouse, veggie patch, large wooden shed and the hen house.