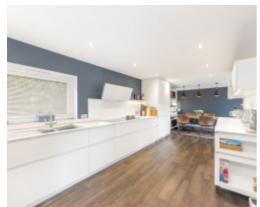

The property offers 2,500 sq.ft of living space which consists of a stunning open plan kitchen diner, formal lounge and additional snug both rooms benefitting from log burners, providing a cozy feel to the living space on offer. Separate utility boot room, guest WC and large home office that could be utilised as a 4th double bedroom and stairs leading to the lower ground floor where integral garage access can be found. A turning staircase from the inner hall gives access to the first-floor landing with views to farm land at the rear, there is a beautiful master suite with walk through dressing area, walk in wardrobe and a modern en suite shower room. In addition to the master bedroom, there are two further double bedrooms and a large family bathroom that has been renovated to the highest standard.