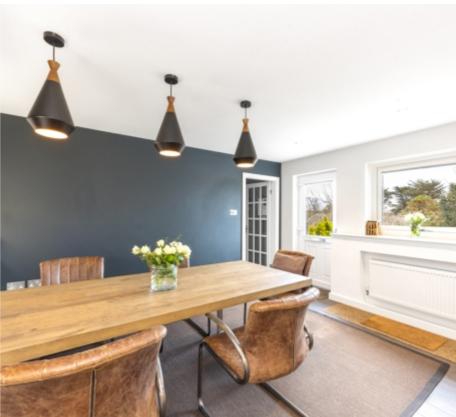

The property offers 2,500 sq.ft of living space which consists of a stunning open plan kitchen diner, formal lounge and additional snug both rooms benefitting from log burners, providing a cozy feel to the living space on offer. Separate utility boot room, guest WC and large home office that could be utilised as a 4th double bedroom and stairs leading to the lower ground floor where integral garage access can be found. A turning staircase from the inner hall gives access to the first-floor landing with views to farm land at the rear, there is a beautiful master suite with walk through dressing area, walk in wardrobe and a modern en suite shower room. In addition to the master bedroom, there are two further double bedrooms and a large family bathroom that has been renovated to the highest standard.