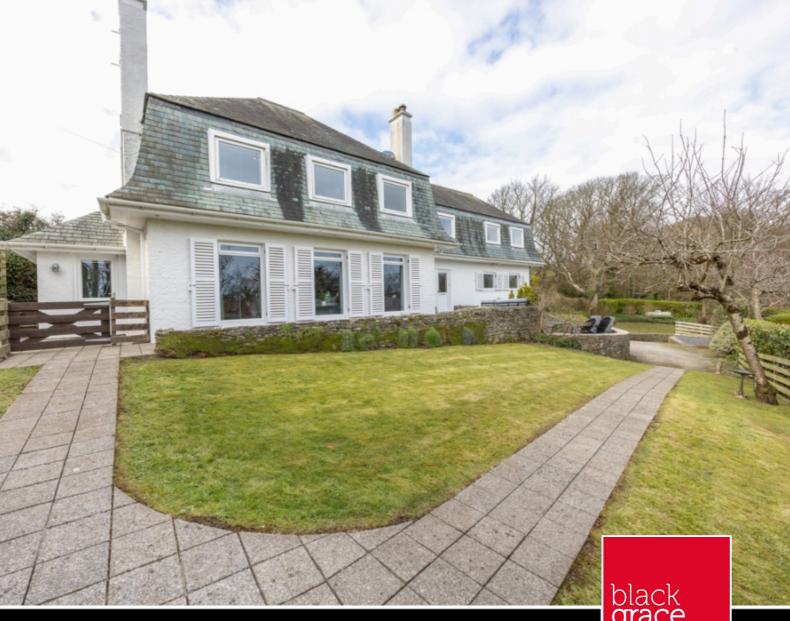

**ASKING PRICE** 

£795,000

THE DETAILS

4

2

3

ESTATE AGENTS

Nookery Hill Abbey Road, Ballasalla £795,000

### THE PROPERTY

Black Grace Cowley are delighted to bring to market Nookery Hill, sat in an elevated position this extensive detached property has views across The Abbey Gardens with historical structures that date back almost 900 years.

The property offers 2,500 sq.ft of living space which consists of a stunning open plan kitchen diner, formal lounge and additional snug both rooms benefitting from log burners, providing a cozy feel to the living space on offer. Separate utility boot room, guest WC and large home office that could be utilised as a 4th double bedroom and stairs leading to the lower ground floor where integral garage access can be found. A turning staircase from the inner hall gives access to the first-floor landing with views to farm land at the rear, there is a beautiful master suite with walk through dressing area, walk in wardrobe and a modern en suite shower room. In addition to the master bedroom, there are two further double bedrooms and a large family bathroom that has been renovated to the highest standard.

There is off street parking via a private driveway and the property is surrounded by private, mature gardens and raised patio areas attracting sunshine throughout the year.

Located within easy walking distance of The Abbey Restaurant and Silverdale Glen, plus, just a short drive from King William's College and Ronaldsway airport – Nookery Hill is positioned perfectly in the South of the Island.