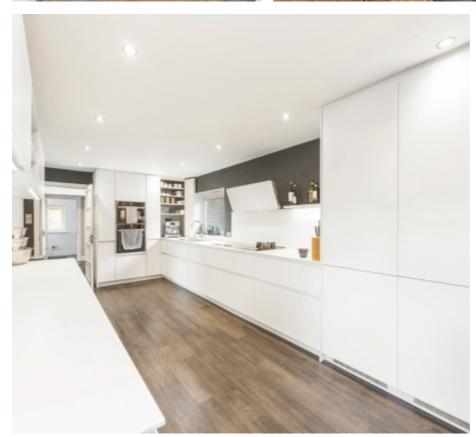

The property offers 2,500 sq.ft of living space which consists of a stunning open plan kitchen diner, formal lounge and additional snug both rooms benefitting from log burners, providing a cozy feel to the living space on offer. Separate utility boot room, guest WC and large home office that could be utilised as a 4th double bedroom and stairs leading to the lower ground floor where integral garage access can be found. A turning staircase from the inner hall gives access to the first-floor landing with views to farm land at the rear, there is a beautiful master suite with walk through dressing area, walk in wardrobe and a modern en suite shower room. In addition to the master bedroom, there are two further double bedrooms and a large family bathroom that has been renovated to the highest standard.