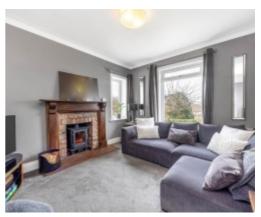

The property offers 2,500 sq.ft of living space which consists of a stunning open plan kitchen diner, formal lounge and additional snug both rooms benefitting from log burners, providing a cozy feel to the living space on offer. Separate utility boot room, guest WC and large home office that could be utilised as a 4th double bedroom and stairs leading to the lower ground floor where integral garage access can be found. A turning staircase from the inner hall gives access to the first-floor landing with views to farm land at the rear, there is a beautiful master suite with walk through dressing area, walk in wardrobe and a modern en suite shower room. In addition to the master bedroom, there are two further double bedrooms and a large family bathroom that has been renovated to the highest standard.