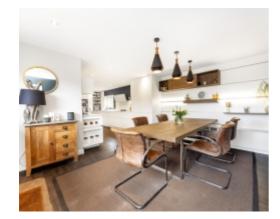

The property offers 2,500 sq.ft of living space which consists of a stunning open plan kitchen diner, formal lounge and additional snug both rooms benefitting from log burners, providing a cozy feel to the living space on offer. Separate utility boot room, guest WC and large home office that could be utilised as a 4th double bedroom and stairs leading to the lower ground floor where integral garage access can be found. A turning staircase from the inner hall gives access to the first-floor landing with views to farm land at the rear, there is a beautiful master suite with walk through dressing area, walk in wardrobe and a modern en suite shower room. In addition to the master bedroom, there are two further double bedrooms and a large family bathroom that has been renovated to the highest standard.