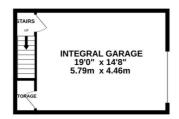

### **FLOORPLAN**

RESIDENTIAL

INTEGRAL GARAGE 321 sq.ft. (29.8 sq.m.) approx

GROUND FLOOR 1118 sq.ft. (103.9 sq.m.) approx.

1ST FLOOR 1073 sq.ft. (99.7 sq.m.) approx.

TOTAL FLOOR AREA: 2513 sq.ft. (233.4 sq.m.) approx.