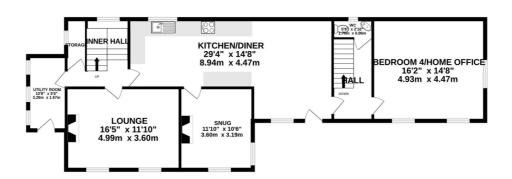

### **FLOORPLAN**

RESIDENTIAL

INTEGRAL GARAGE 321 sq.ft. (29.8 sq.m.) approx

GROUND FLOOR 1118 sq.ft. (103.9 sq.m.) approx.

1ST FLOOR 1073 sq.ft. (99.7 sq.m.) approx.

TOTAL FLOOR AREA: 2513 sq.ft. (233.4 sq.m.) approx.

Whilst every attempt has been made to ensure the accuracy of the floorplan contained here, measurements of doors, windows, rooms and any other items are approximate and no responsibility is taken for any error, omission or mis-statement. This plan is for illustrative purposes only and should be used as such by any prospective purchaser. The services, systems and appliances shown have not been tested and no guarantee as to their opperability or efficiency can be given.

Made with Metropix ©2025