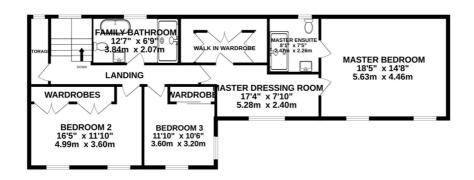

### **FLOORPLAN**

RESIDENTIAL

INTEGRAL GARAGE 321 sq.ft. (29.8 sq.m.) approx

GROUND FLOOR 1118 sq.ft. (103.9 sq.m.) approx.

1ST FLOOR 1073 sq.ft. (99.7 sq.m.) approx.

TOTAL FLOOR AREA: 2513 sq.ft. (233.4 sq.m.) approx.

Whilst every attempt has been made to ensure the accuracy of the floorplan contained here, measurements of doors, windows, rooms and any other items are approximate and no responsibility is taken for any error, omission or mis-statement. This plan is for illustrative purposes only and should be used as such by any prospective purchaser. The services, systems and appliances shown have not been tested and no guarantee as to their opperability or efficiency can be given.

Made with Metropix ©2025