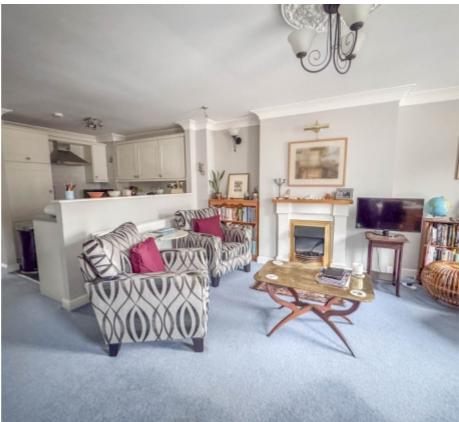

#### THE PROPERTY

Black Grace Cowley are delighted to offer Apartment 2A, The Old Market House to the market. This spacious town apartment is spread over four floors with a telephone entry system in place. Entering the property at ground level which leads into an entrance hallway with Cloakroom WC and stairs to the first floor. The stairs open up to an airy landing with window overlooking the roof tops of Peel and glimpses of the sea beyond, an ideal spot for sitting with a morning cup of tea. On the first floor at the front of the apartment is the open plan lounge, kitchen and diner. The kitchen is fitted with modern shaker style units with integrated appliances, contrasting work tops and tiled splashbacks. The lounge features an electric fire and the dining area overlooks the Market Place with views to St Peter's Church and towards Peel Hill. Taking the stairs to the second floor where there are two good size bedrooms, the largest of which has a modern en-suite shower room. On the top floor is a large double bedroom, with Velux windows that open out to reveal stunning views over Peel towards the Castle and Peel Hill. Family bathroom with a bath, separate shower, sink with vanity unit, WC and heated towel rail.