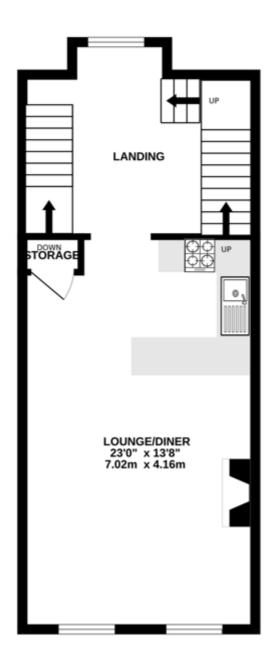

#### **FLOORPLAN**

1ST FLOOR 448 sq.ft. (41.6 sq.m.) approx.

#### **FLOORPLAN**

RESIDENTIAL

2ND FLOOR 444 sq.ft. (41.2 sq.m.) approx.