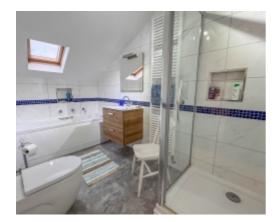

#### THE PROPERTY

Black Grace Cowley are delighted to offer Apartment 2A, The Old Market House to the market. This spacious town apartment is spread over four floors with a telephone entry system in place. Entering the property at ground level which leads into an entrance hallway with Cloakroom WC and stairs to the first floor. The stairs open up to an airy landing with window overlooking the roof tops of Peel and glimpses of the sea beyond, an ideal spot for sitting with a morning cup of tea. On the first floor at the front of the apartment is the open plan lounge, kitchen and diner. The kitchen is fitted with modern shaker style units with integrated appliances, contrasting work tops and tiled splashbacks. The lounge features an electric fire and the dining area overlooks the Market Place with views to St Peter's Church and towards Peel Hill. Taking the stairs to the second floor where there are two good size bedrooms, the largest of which has a modern en-suite shower room. On the top floor is a large double bedroom, with Velux windows that open out to reveal stunning views over Peel towards the Castle and Peel Hill. Family bathroom with a bath, separate shower, sink with vanity unit, WC and heated towel rail.