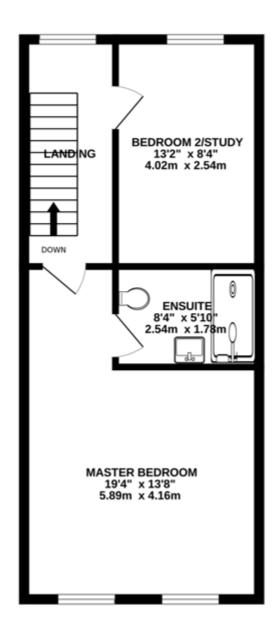

ining area overlooks the Market Place with views to St Peter's Church and towards Peel Hill. Taking the stairs to the second floor where there are two good size bedrooms, the largest of which has a modern en-suite shower room. On the top floor is a large double bedroom, with Velux windows that open out to reveal stunning views over Peel towards the Castle and Peel Hill. Family bathroom with a bath, separate shower, sink with vanity unit, WC and heated towel rail.

uPVC double glazing. Gas central heating. No onward chain.

This is a freehold property with an active Management Company.

#### **FLOORPLAN**

GROUND FLOOR 59 sq.ft. (5.5 sq.m.) approx.



#### **FLOORPLAN**

1ST FLOOR 448 sq.ft. (41.6 sq.m.) approx.



#### **FLOORPLAN**

RESIDENTIAL

2ND FLOOR 444 sq.ft. (41.2 sq.m.) approx.



## **FLOORPLAN**

3RD FLOOR 390 sq.ft. (36.3 sq.m.) approx.



#### Disclaimer

These particulars are for information purposes only and do not constitute or form any contract nor should any statement contained herein be relied upon as a representation of fact.

Neither the vendor nor Black Grace Cowley (the firm), nor any officer or employee of the firm accept liability or responsibility for any statement contained herein.

The vendor does not by these particulars, nor does the firm, nor does any officer or any employee of the firm have any authority to make or give any representation or warranty whatsoever as regards the property or otherwise. It is the sole responsibility of any person interested in the property described in these particulars to make all proper enquiries and searches t