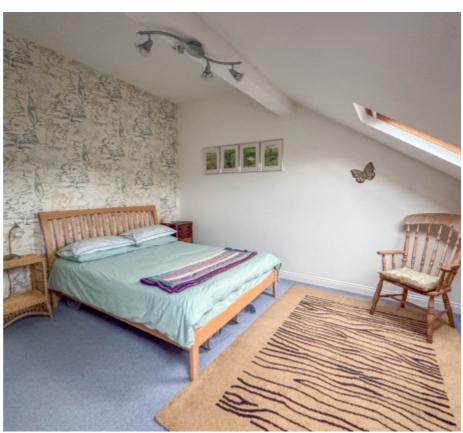

#### THE PROPERTY

Black Grace Cowley are delighted to offer Apartment 2A, The Old Market House to the market. This spacious town apartment is spread over four floors with a telephone entry system in place. Entering the property at ground level which leads into an entrance hallway with Cloakroom WC and stairs to the first floor. The stairs open up to an airy landing with window overlooking the roof tops of Peel and glimpses of the sea beyond, an ideal spot for sitting with a morning cup of tea. On the first floor at the front of the apartment is the open plan lounge, kitchen and diner. The kitchen is fitted with modern shaker style units with integrated appliances, contrasting work tops and tiled splashbacks. The lounge features an electric fire and the dining area overlooks the Market Place with views to St Peter's Church and towards Peel Hill. Taking the stairs to the second floor where there are two good size bedrooms, the largest of which has a modern en-suite shower room. On the top floor is a large double bedroom, with Velux windows that open out to reveal stunning views over Peel towards the Castle and Peel Hill. Family bathroom with a bath, separate shower, sink with vanity unit, WC and heated towel rail.