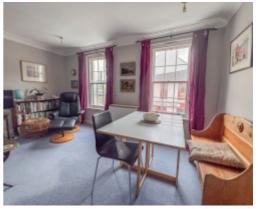

#### THE PROPERTY

Black Grace Cowley are delighted to offer Apartment 2A, The Old Market House to the market. This spacious town apartment is spread over four floors with a telephone entry system in place. Entering the property at ground level which leads into an entrance hallway with Cloakroom WC and stairs to the first floor. The stairs open up to an airy landing with window overlooking the roof tops of Peel and glimpses of the sea beyond, an ideal spot for sitting with a morning cup of tea. On the first floor at the front of the apartment is the open plan lounge, kitchen and diner. The kitchen is fitted with modern shaker style units with integrated appliances, contrasting work tops and tiled splashbacks. The lounge features an electric fire and the dining area overlooks the Market Place with views to St Peter's Church and towards Peel Hill. Taking the stairs to the second floor where there are two good size bedrooms, the largest of which has a modern en-suite shower room. On the top floor is a large double bedroom, with Velux windows that open out to reveal stunning views over Peel towards the Castle and Peel Hill. Family bathroom with a bath, separate shower, sink with vanity unit, WC and heated towel rail.