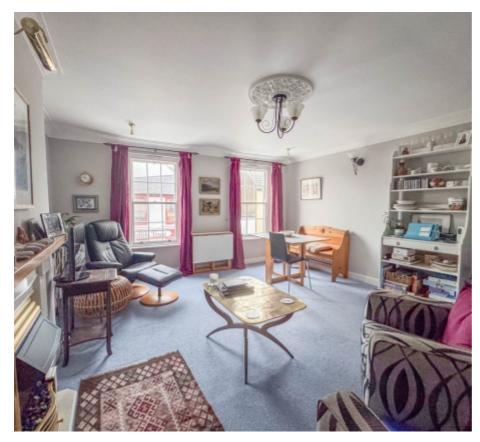

#### THE PROPERTY

Black Grace Cowley are delighted to offer Apartment 2A, The Old Market House to the market. This spacious town apartment is spread over four floors with a telephone entry system in place. Entering the property at ground level which leads into an entrance hallway with Cloakroom WC and stairs to the first floor. The stairs open up to an airy landing with window overlooking the roof tops of Peel and glimpses of the sea beyond, an ideal spot for sitting with a morning cup of tea. On the first floor at the front of the apartment is the open plan lounge, kitchen and diner. The kitchen is fitted with modern shaker style units with integrated appliances, contrasting work tops and tiled splashbacks. The lounge features an electric fire and the dining area overlooks the Market Place with views to St Peter's Church and towards Peel Hill. Taking the stairs to the second floor where there are two good size bedrooms, the largest of which has a modern en-suite shower room. On the top floor is a large double bedroom, with Velux windows that open out to reveal stunning views over Peel towards the Castle and Peel Hill. Family bathroom with a bath, separate shower, sink with vanity unit, WC and heated towel rail.