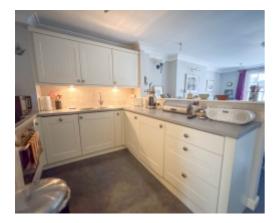

#### THE PROPERTY

Black Grace Cowley are delighted to offer Apartment 2A, The Old Market House to the market. This spacious town apartment is spread over four floors with a telephone entry system in place. Entering the property at ground level which leads into an entrance hallway with Cloakroom WC and stairs to the first floor. The stairs open up to an airy landing with window overlooking the roof tops of Peel and glimpses of the sea beyond, an ideal spot for sitting with a morning cup of tea. On the first floor at the front of the apartment is the open plan lounge, kitchen and diner. The kitchen is fitted with modern shaker style units with integrated appliances, contrasting work tops and tiled splashbacks. The lounge features an electric fire and the dining area overlooks the Market Place with views to St Peter's Church and towards Peel Hill. Taking the stairs to the second floor where there are two good size bedrooms, the largest of which has a modern en-suite shower room. On the top floor is a large double bedroom, with Velux windows that open out to reveal stunning views over Peel towards the Castle and Peel Hill. Family bathroom with a bath, separate shower, sink with vanity unit, WC and heated towel rail.