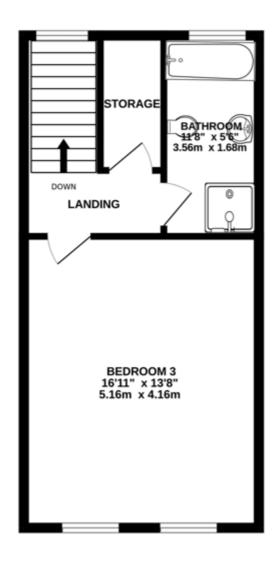

Church and towards Peel Hill. Taking the stairs to the second floor where there are two good size bedrooms, the largest of which has a modern en-suite shower room. On the top floor is a large double bedroom, with Velux windows that open out to reveal stunning views over Peel towards the Castle and Peel Hill. Family bathroom with a bath, separate shower, sink with vanity unit, WC and heated towel rail.

uPVC double glazing. Gas central heating. No onward chain.

This is a freehold property with an active Management Company.

#### **FLOORPLAN**

GROUND FLOOR 59 sq.ft. (5.5 sq.m.) approx.



#### **FLOORPLAN**

1ST FLOOR 448 sq.ft. (41.6 sq.m.) approx.



#### **FLOORPLAN**

RESIDENTIAL

2ND FLOOR 444 sq.ft. (41.2 sq.m.) approx.



## **FLOORPLAN**

3RD FLOOR 390 sq.ft. (36.3 sq.m.) approx.



#### Disclaimer

These particulars are for information purposes only and do not constitute or form any contract nor should any statement contained herein be relied upon as a representation of fact.

Neither the vendor nor Black Grace Cowley (the firm), nor any officer or employee of the firm accept liability or responsibility for any statement contained herein.

The vendor does not by these particulars, nor does the firm, nor does any officer or any employee of the firm have any authority to make or give any representation or warranty whatsoever as regards the property or otherwise. It is the sole responsibility of any person interested in the property described in these particulars to make all proper enquiries and searches to verify the description of the property and all other particul