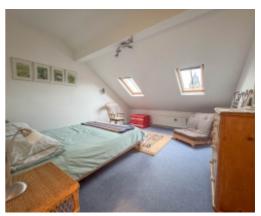

#### THE PROPERTY

Black Grace Cowley are delighted to offer Apartment 2A, The Old Market House to the market. This spacious town apartment is spread over four floors with a telephone entry system in place. Entering the property at ground level which leads into an entrance hallway with Cloakroom WC and stairs to the first floor. The stairs open up to an airy landing with window overlooking the roof tops of Peel and glimpses of the sea beyond, an ideal spot for sitting with a morning cup of tea. On the first floor at the front of the apartment is the open plan lounge, kitchen and diner. The kitchen is fitted with modern shaker style units with integrated appliances, contrasting work tops and tiled splashbacks. The lounge features an electric fire and the dining area overlooks the Market Place with views to St Peter's Church and towards Peel Hill. Taking the stairs to the second floor where there are two good size bedrooms, the largest of which has a modern en-suite shower room. On the top floor is a large double bedroom, with Velux windows that open out to reveal stunning views over Peel towards the Castle and Peel Hill. Family bathroom with a bath, separate shower, sink with vanity unit, WC and heated towel rail.