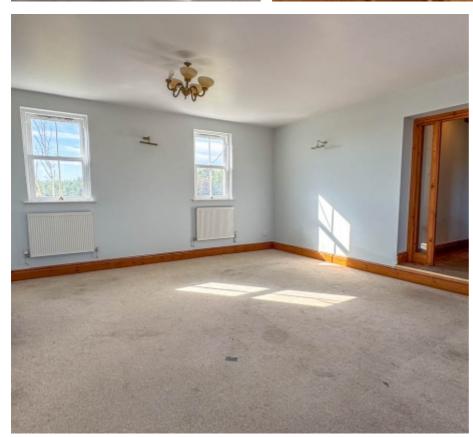

The property is approached via a private driveway which runs alongside the property's paddocks and eventually leading to an off street parking area, large enough for 5+ vehicles. Entering via the double glazed entrance porch which leads into the Entrance Hall. Off the entrance hall there is a downstairs WC and stairs leading to the first floor. A triple aspect Lounge is accessed from the entrance hall and enjoys views out to sea and towards Snaefell. There's an additional Snug situated to the rear of the property with a feature fireplace, dual aspect windows and access to the property's Rear Porch, which leads on to the main garden. The Kitchen which is fitted with a range of solid wood country style wall and base units with built in ceramic hob, electric oven, stainless steel sink and drainer. A door leads into the dining room which is dual aspect and a feature fireplace. Lastly from the kitchen, is the Utility Room, which houses the oil fired central heating boiler, has space and plumbing for a washing machine and dryer with matching cabinets to the kitchen.