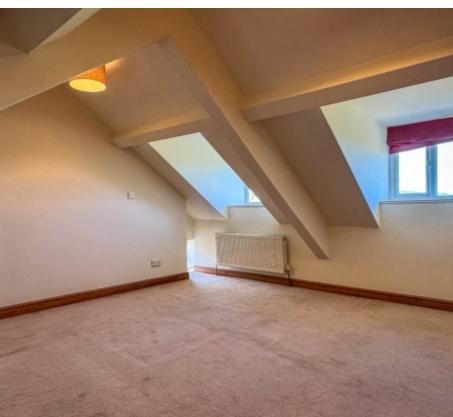

## Lhergy Farm, Cordeman Road, St Marks

On the first floor is a spacious landing with plenty of natural light supplied by two different stairwells. The master bedroom is situated to one end with rural and coastal views with a fully pitched roof, there is a walk in wardrobe and a large en-suite shower room, fitted with a walk in shower, 'his' and 'hers' wash hand basins and a WC. Bedroom 2 is a triple aspect room situated to the front of the house, Bedroom 3 is dual aspect and situated to the rear and Bedroom 4, which is also dual aspect. In addition to the bedrooms, there is a family bathroom, fitted with a panelled bath, wash hand basin and WC. From the landing a staircase leads up to the top floor, there is built in storage to the landing and access into the shower room with separate WC and Bedroom 5 which has dual aspect windows and stunning views of the countryside.