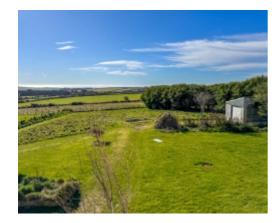

Outside, the property's principal gardens extend to approximately a third of an acre. There's a detached brick built one and a half car garage. The gardens are mainly lawned with raised beds and stockproof fencing and gates giving access to additional land. The additional land is split into three paddocks, which extends to approximately 4.5 acres, ideal for horses or other hobbies. There are two field shelters and stockproof fencing surrounding the property all the way down to the roadside. In addition to the paddocks is some scrub land between the driveway and the paddocks themselves. In total, the grounds extend to just over 5 acres.