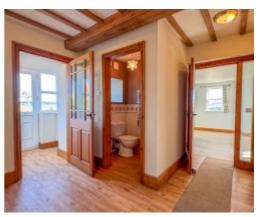

The property is approached via a private driveway which runs alongside the property's paddocks and eventually leading to an off street parking area, large enough for 5+ vehicles. Entering via the double glazed entrance porch which leads into the Entrance Hall. Off the entrance hall there is a downstairs WC and stairs leading to the first floor. A triple aspect Lounge is accessed from the entrance hall and enjoys views out to sea and towards Snaefell. There's an additional Snug situated to the rear of the property with a feature fireplace, dual aspect windows and access to the property's Rear Porch, which leads on to the main garden. The Kitchen which is fitted with a range of solid wood country style wall and base units with built in ceramic hob, electric oven, stainless steel sink and drainer. A door leads into the dining room which is dual aspect and a feature fireplace. Lastly from the kitchen, is the Utility Room, which houses the oil fired central heating boiler, has space and plumbing for a washing machine and dryer with matching cabinets to the kitchen.

## Lhergy Farm, Cordeman Road, St Marks

On the first floor is a spacious landing with plenty of natural light supplied by two different stairwells. The master bedroom is situated to one end with rural and coastal views with a fully pitched roof, there is a walk in wardrobe and a large en-suite shower room, fitted with a walk in shower, 'his' and 'hers' wash hand basins and a WC. Bedroom 2 is a triple aspect room situated to the front of the house, Bedroom 3 is dual aspect and situated to the rear and Bedroom 4, which is also dual aspect. In addition to the bedrooms, there is a family bathroom, fitted with a panelled bath, wash hand basin and WC. From the landing a staircase leads up to the top floor, there is built in storage to the landing and access into the shower room with separate WC and Bedroom 5 which has dual aspect windows and stunning views of the countryside.