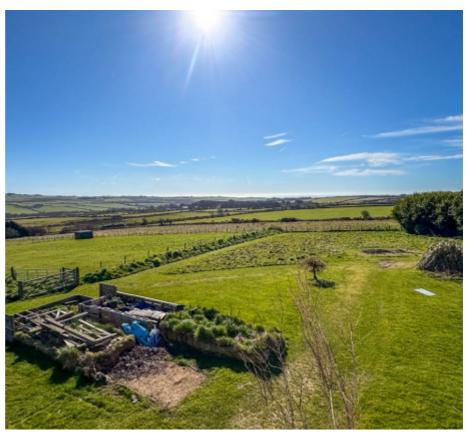

Outside, the property's principal gardens extend to approximately a third of an acre. There's a detached brick built one and a half car garage. The gardens are mainly lawned with raised beds and stockproof fencing and gates giving access to additional land. The additional land is split into three paddocks, which extends to approximately 4.5 acres, ideal for horses or other hobbies. There are two field shelters and stockproof fencing surrounding the property all the way down to the roadside. In addition to the paddocks is some scrub land between the driveway and the paddocks themselves. In total, the grounds extend to just over 5 acres.

The property benefits from panoramic rural views to the north, east and south of the Island including sea views. The property requires some modernisation.

Double glazed throughout. Oil fired central heating, boiler serviced recently. There are feature fireplaces in many of the rooms adding character and giving the property that farmhouse feel. 10 minute drive from the Isle of Man Business Park, Ronaldsway Airport and KWC, just a little bit further into Douglas town sector.