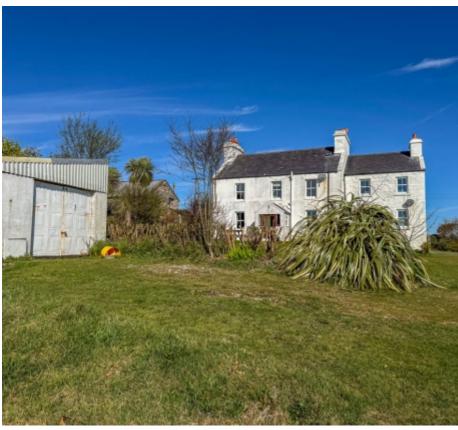

#### THE PROPERTY

Black Grace Cowley are delighted to offer Lhergy Farm in St Marks to the market. This private property extends to approximately 2,800 square feet and sat in an elevated position with panoramic views around the Island.

The property is approached via a private driveway which runs alongside the property's paddocks and eventually leading to an off street parking area, large enough for 5+ vehicles. Entering via the double glazed entrance porch which leads into the Entrance Hall. Off the entrance hall there is a downstairs WC and stairs leading to the first floor. A triple aspect Lounge is accessed from the entrance hall and enjoys views out to sea and towards Snaefell. There's an additional Snug situated to the rear of the property with a feature fireplace, dual aspect windows and access to the property's Rear Porch, which leads on to the main garden. The Kitchen which is fitted with a range of solid wood country style wall and base units with built in ceramic hob, electric oven, stainless steel sink and drainer. A door leads into the dining room which is dual aspect and a feature fireplace. Lastly from the kitchen, is the Utility Room, which houses the oil fired central heating boiler, has space and plumbing for a washing machine and dryer with matching cabinets to the kitchen.

Outside, the property's principal gardens extend to approximately a third of an acre. There's a detached brick built one and a half car garage. The gardens are mainly lawned with raised beds and stockproof fencing and gates giving access to additional land. The additional land is split into three paddocks, which extends to approximately 4.5 acres, ideal for horses or other hobbies. There are two field shelters and stockproof fencing surrounding the property all the way down to the roadside. In addition to the paddocks is some scrub land between the driveway and the paddocks themselves. In total, the grounds extend to just over 5 acres.