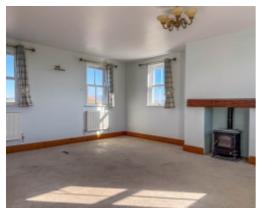

The property is approached via a private driveway which runs alongside the property's paddocks and eventually leading to an off street parking area, large enough for 5+ vehicles. Entering via the double glazed entrance porch which leads into the Entrance Hall. Off the entrance hall there is a downstairs WC and stairs leading to the first floor. A triple aspect Lounge is accessed from the entrance hall and enjoys views out to sea and towards Snaefell. There's an additional Snug situated to the rear of the property with a feature fireplace, dual aspect windows and access to the property's Rear Porch, which leads on to the main garden. The Kitchen which is fitted with a range of solid wood country style wall and base units with built in ceramic hob, electric oven, stainless steel sink and drainer. A door leads into the dining room which is dual aspect and a feature fireplace. Lastly from the kitchen, is the Utility Room, which houses the oil fired central heating boiler, has space and plumbing for a washing machine and dryer with matching cabinets to the kitchen.