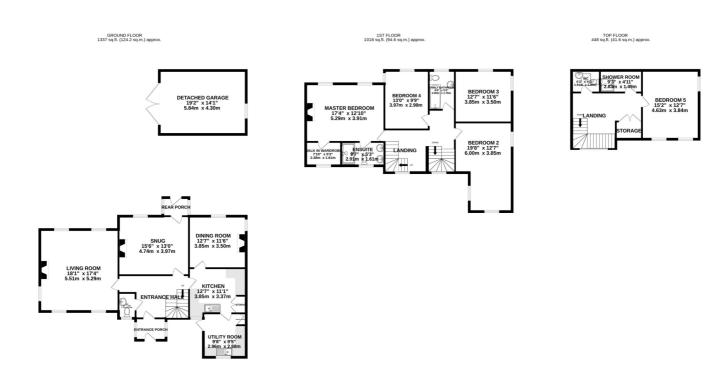

## **FLOORPLAN**

TOTAL FLOOR AREA: 2803 sq.ft. (260.4 sq.m.) approx.

Whilst every attempt has been made to ensure the accuracy of the floorplan contained here, measurements of doors, windows, rooms and any other items are approximate and no responsibility is taken for any error, omission or mis-statement. This plan is for illustrative purposes only and should be used as such by any prospective purchaser. The services, systems and appliances shown have not been tested and no guarantee as to their operability or efficiency can be given.

The property is approached via a private driveway which runs alongside the property's paddocks and eventually leading to an off street parking area, large enough for 5+ vehicles. Entering via the double glazed entrance porch which leads into the Entrance Hall. Off the entrance hall there is a downstairs WC and stairs leading to the first floor. A triple aspect Lounge is accessed from the entrance hall and enjoys views out to sea and towards Snaefell. There's an additional Snug situated to the rear of the property with a feature fireplace, dual aspect windows and access to the property's Rear Porch, which leads on to the main garden. The Kitchen which is fitted with a range of solid wood country style wall and base units with built in ceramic hob, electric oven, stainless steel sink and drainer. A door leads into the dining room which is dual aspect and a feature fireplace. Lastly from the kitchen, is the Utility Room, which houses the oil fired central heating boiler, has space and plumbing for a washing machine and dryer with matching cabinets to the kitchen.

## Lhergy Farm, Cordeman Road, St Marks

On the first floor is a spacious landing with plenty of natural light supplied by two different stairwells. The master bedroom is situated to one end with rural and coastal views with a fully pitched roof, there is a walk in wardrobe and a large en-suite shower room, fitted with a walk in shower, 'his' and 'hers' wash hand basins and a WC. Bedroom 2 is a triple aspect room situated to the front of the house, Bedroom 3 is dual aspect and situated to the rear and Bedroom 4, which is also dual aspect. In addition to the bedrooms, there is a family bathroom, fitted with a panelled bath, wash hand basin and WC. From the landing a staircase leads up to the top floor, there is built in storage to the landing and access into the shower room with separate WC and Bedroom 5 which has dual aspect windows and stunning views of the countryside.

Outside, the property's principal gardens extend to approximately a third of an acre. There's a detached brick built one and a half car garage. The gardens are mainly lawned with raised beds and stockproof fencing and gates giving access to additional land. The additional land is split into three paddocks, which extends to approximately 4.5 acres, ideal for horses or other hobbies. There are two field shelters and stockproof fencing surrounding the property all the way down to the roadside. In addition to the paddocks is some scrub land between the driveway and the paddocks themselves. In total, the grounds extend to just over 5 acres.