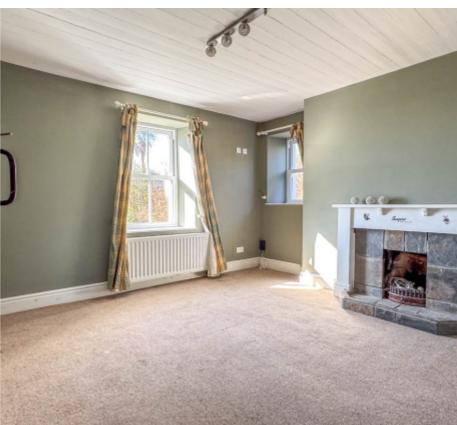

The property is approached via a private driveway which runs alongside the property's paddocks and eventually leading to an off street parking area, large enough for 5+ vehicles. Entering via the double glazed entrance porch which leads into the Entrance Hall. Off the entrance hall there is a downstairs WC and stairs leading to the first floor. A triple aspect Lounge is accessed from the entrance hall and enjoys views out to sea and towards Snaefell. There's an additional Snug situated to the rear of the property with a feature fireplace, dual aspect windows and access to the property's Rear Porch, which leads on to the main garden. The Kitchen which is fitted with a range of solid wood country style wall and base units with built in ceramic hob, electric oven, stainless steel sink and drainer. A door leads into the dining room which is dual aspect and a feature fireplace. Lastly from the kitchen, is the Utility Room, which houses the oil fired central heating boiler, has space and plumbing for a washing machine and dryer with matching cabinets to the kitchen.