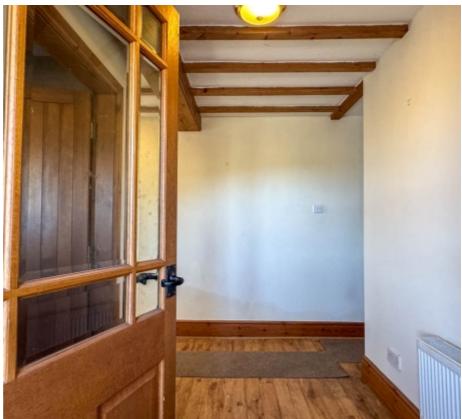

The property is approached via a private driveway which runs alongside the property's paddocks and eventually leading to an off street parking area, large enough for 5+ vehicles. Entering via the double glazed entrance porch which leads into the Entrance Hall. Off the entrance hall there is a downstairs WC and stairs leading to the first floor. A triple aspect Lounge is accessed from the entrance hall and enjoys views out to sea and towards Snaefell. There's an additional Snug situated to the rear of the property with a feature fireplace, dual aspect windows and access to the property's Rear Porch, which leads on to the main garden. The Kitchen which is fitted with a range of solid wood country style wall and base units with built in ceramic hob, electric oven, stainless steel sink and drainer. A door leads into the dining room which is dual aspect and a feature fireplace. Lastly from the kitchen, is the Utility Room, which houses the oil fired central heating boiler, has space and plumbing for a washing machine and dryer with matching cabinets to the kitchen.