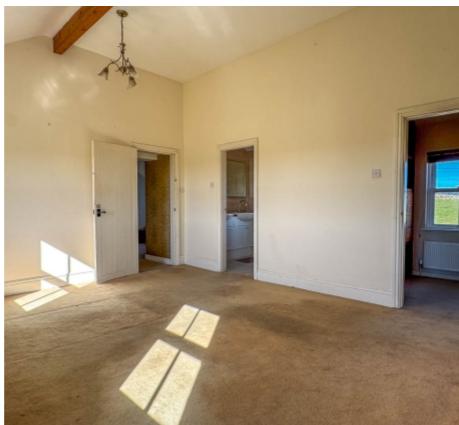

## Lhergy Farm, Cordeman Road, St Marks

On the first floor is a spacious landing with plenty of natural light supplied by two different stairwells. The master bedroom is situated to one end with rural and coastal views with a fully pitched roof, there is a walk in wardrobe and a large en-suite shower room, fitted with a walk in shower, 'his' and 'hers' wash hand basins and a WC. Bedroom 2 is a triple aspect room situated to the front of the house, Bedroom 3 is dual aspect and situated to the rear and Bedroom 4, which is also dual aspect. In addition to the bedrooms, there is a family bathroom, fitted with a panelled bath, wash hand basin and WC. From the landing a staircase leads up to the top floor, there is built in storage to the landing and access into the shower room with separate WC and Bedroom 5 which has dual aspect windows and stunning views of the countryside.