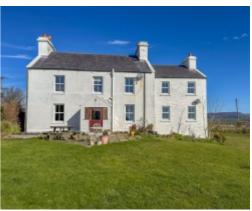

#### THE PROPERTY

Black Grace Cowley are delighted to offer Lhergy Farm in St Marks to the market. This private property extends to approximately 2,800 square feet and sat in an elevated position with panoramic views around the Island.

The property benefits from panoramic rural views to the north, east and south of the Island including sea views. The property requires some modernisation.

Double glazed throughout. Oil fired central heating, boiler serviced recently. There are feature fireplaces in many of the rooms adding character and giving the property that farmhouse feel. 10 minute drive from the Isle of Man Business Park, Ronaldsway Airport and KWC, just a little bit further into Douglas town sector.