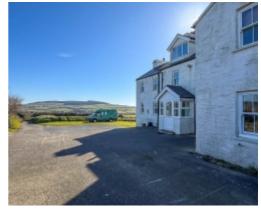

The property is approached via a private driveway which runs alongside the property's paddocks and eventually leading to an off street parking area, large enough for 5+ vehicles. Entering via the double glazed entrance porch which leads into the Entrance Hall. Off the entrance hall there is a downstairs WC and stairs leading to the first floor. A triple aspect Lounge is accessed from the entrance hall and enjoys views out to sea and towards Snaefell. There's an additional Snug situated to the rear of the property with a feature fireplace, dual aspect windows and access to the property's Rear Porch, which leads on to the main garden. The Kitchen which is fitted with a range of solid wood country style wall and base units with built in ceramic hob, electric oven, stainless steel sink and drainer. A door leads into the dining room which is dual aspect and a feature fireplace. Lastly from the kitchen, is the Utility Room, which houses the oil fired central heating boiler, has space and plumbing for a washing machine and dryer with matching cabinets to the kitchen.

The property benefits from panoramic rural views to the north, east and south of the Island including sea views. The property requires some modernisation.

Double glazed throughout. Oil fired central heating, boiler serviced recently. There are feature fireplaces in many of the rooms adding character and giving the property that farmhouse feel. 10 minute drive from the Isle of Man Business Park, Ronaldsway Airport and KWC, just a little bit further into Douglas town sector.