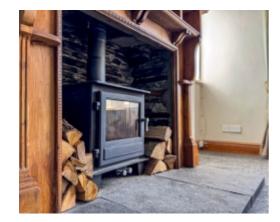

The property is approached via a private driveway which runs alongside the property's paddocks and eventually leading to an off street parking area, large enough for 5+ vehicles. Entering via the double glazed entrance porch which leads into the Entrance Hall. Off the entrance hall there is a downstairs WC and stairs leading to the first floor. A triple aspect Lounge is accessed from the entrance hall and enjoys views out to sea and towards Snaefell. There's an additional Snug situated to the rear of the property with a feature fireplace, dual aspect windows and access to the property's Rear Porch, which leads on to the main garden. The Kitchen which is fitted with a range of solid wood country style wall and base units with built in ceramic hob, electric oven, stainless steel sink and drainer. A door leads into the dining room which is dual aspect and a feature fireplace. Lastly from the kitchen, is the Utility Room, which houses the oil fired central heating boiler, has space and plumbing for a washing machine and dryer with matching cabinets to the kitchen.