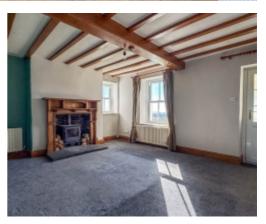

The property is approached via a private driveway which runs alongside the property's paddocks and eventually leading to an off street parking area, large enough for 5+ vehicles. Entering via the double glazed entrance porch which leads into the Entrance Hall. Off the entrance hall there is a downstairs WC and stairs leading to the first floor. A triple aspect Lounge is accessed from the entrance hall and enjoys views out to sea and towards Snaefell. There's an additional Snug situated to the rear of the property with a feature fireplace, dual aspect windows and access to the property's Rear Porch, which leads on to the main garden. The Kitchen which is fitted with a range of solid wood country style wall and base units with built in ceramic hob, electric oven, stainless steel sink and drainer. A door leads into the dining room which is dual aspect and a feature fireplace. Lastly from the kitchen, is the Utility Room, which houses the oil fired central heating boiler, has space and plumbing for a washing machine and dryer with matching cabinets to the kitchen.