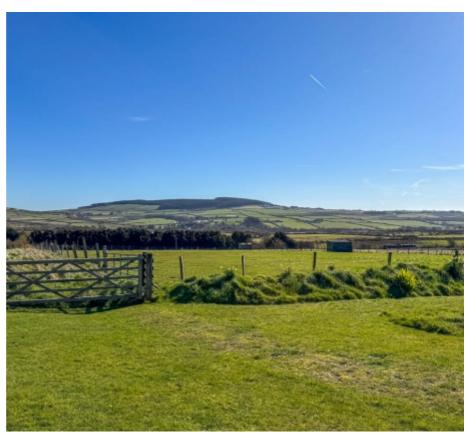

Outside, the property's principal gardens extend to approximately a third of an acre. There's a detached brick built one and a half car garage. The gardens are mainly lawned with raised beds and stockproof fencing and gates giving access to additional land. The additional land is split into three paddocks, which extends to approximately 4.5 acres, ideal for horses or other hobbies. There are two field shelters and stockproof fencing surrounding the property all the way down to the roadside. In addition to the paddocks is some scrub land between the driveway and the paddocks themselves. In total, the grounds extend to just over 5 acres.

The property benefits from panoramic rural views to the north, east and south of the Island including sea views. The property requires some modernisation.

Double glazed throughout. Oil fired central heating, boiler serviced recently. There are feature fireplaces in many of the rooms adding character and giving the property that farmhouse feel. 10 minute drive from the Isle of Man Business Park, Ronaldsway Airport and KWC, just a little bit further into Douglas town sector.