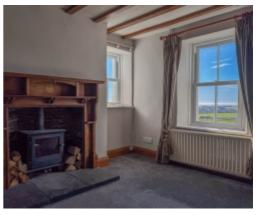

The property is approached via a private driveway which runs alongside the property's paddocks and eventually leading to an off street parking area, large enough for 5+ vehicles. Entering via the double glazed entrance porch which leads into the Entrance Hall. Off the entrance hall there is a downstairs WC and stairs leading to the first floor. A triple aspect Lounge is accessed from the entrance hall and enjoys views out to sea and towards Snaefell. There's an additional Snug situated to the rear of the property with a feature fireplace, dual aspect windows and access to the property's Rear Porch, which leads on to the main garden. The Kitchen which is fitted with a range of solid wood country style wall and base units with built in ceramic hob, electric oven, stainless steel sink and drainer. A door leads into the dining room which is dual aspect and a feature fireplace. Lastly from the kitchen, is the Utility Room, which houses the oil fired central heating boiler, has space and plumbing for a washing machine and dryer with matching cabinets to the kitchen.

The property benefits from panoramic rural views to the north, east and south of the Island including sea views. The property requires some modernisation.

Double glazed throughout. Oil fired central heating, boiler serviced recently. There are feature fireplaces in many of the rooms adding character and giving the property that farmhouse feel. 10 minute drive from the Isle of Man Business Park, Ronaldsway Airport and KWC, just a little bit further into Douglas town sector.