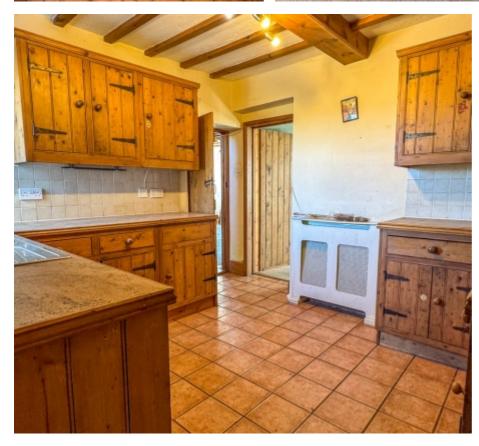

The property is approached via a private driveway which runs alongside the property's paddocks and eventually leading to an off street parking area, large enough for 5+ vehicles. Entering via the double glazed entrance porch which leads into the Entrance Hall. Off the entrance hall there is a downstairs WC and stairs leading to the first floor. A triple aspect Lounge is accessed from the entrance hall and enjoys views out to sea and towards Snaefell. There's an additional Snug situated to the rear of the property with a feature fireplace, dual aspect windows and access to the property's Rear Porch, which leads on to the main garden. The Kitchen which is fitted with a range of solid wood country style wall and base units with built in ceramic hob, electric oven, stainless steel sink and drainer. A door leads into the dining room which is dual aspect and a feature fireplace. Lastly from the kitchen, is the Utility Room, which houses the oil fired central heating boiler, has space and plumbing for a washing machine and dryer with matching cabinets to the kitchen.