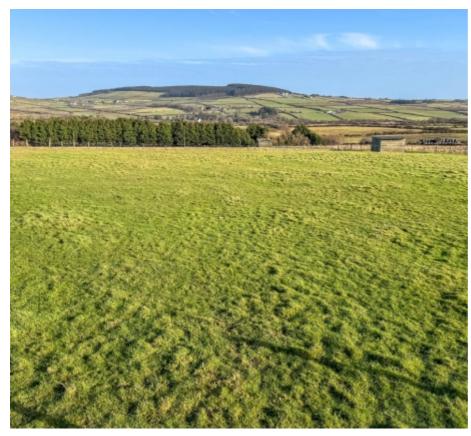

#### THE PROPERTY

Black Grace Cowley are delighted to offer Lhergy Farm in St Marks to the market. This private property extends to approximately 2,800 square feet and sat in an elevated position with panoramic views around the Island.

The property benefits from panoramic rural views to the north, east and south of the Island including sea views. The property requires some modernisation.

Double glazed throughout. Oil fired central heating, boiler serviced recently. There are feature fireplaces in many of the rooms adding character and giving the property that farmhouse feel. 10 minute drive from the Isle of Man Business Park, Ronaldsway Airport and KWC, just a little bit further into Douglas town sector.