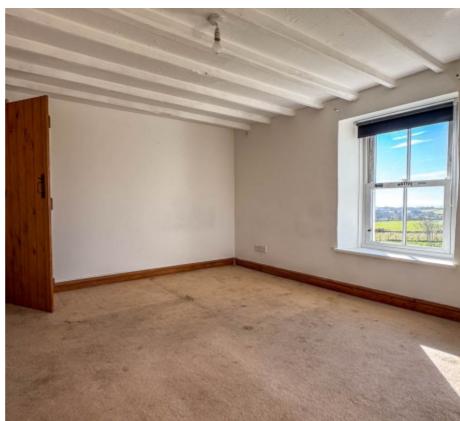

## Lhergy Farm, Cordeman Road, St Marks

On the first floor is a spacious landing with plenty of natural light supplied by two different stairwells. The master bedroom is situated to one end with rural and coastal views with a fully pitched roof, there is a walk in wardrobe and a large en-suite shower room, fitted with a walk in shower, 'his' and 'hers' wash hand basins and a WC. Bedroom 2 is a triple aspect room situated to the front of the house, Bedroom 3 is dual aspect and situated to the rear and Bedroom 4, which is also dual aspect. In addition to the bedrooms, there is a family bathroom, fitted with a panelled bath, wash hand basin and WC. From the landing a staircase leads up to the top floor, there is built in storage to the landing and access into the shower room with separate WC and Bedroom 5 which has dual aspect windows and stunning views of the countryside.