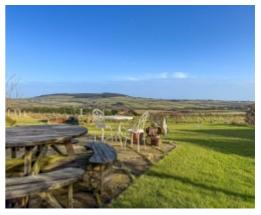

Outside, the property's principal gardens extend to approximately a third of an acre. There's a detached brick built one and a half car garage. The gardens are mainly lawned with raised beds and stockproof fencing and gates giving access to additional land. The additional land is split into three paddocks, which extends to approximately 4.5 acres, ideal for horses or other hobbies. There are two field shelters and stockproof fencing surrounding the property all the way down to the roadside. In addition to the paddocks is some scrub land between the driveway and the paddocks themselves. In total, the grounds extend to just over 5 acres.

The property benefits from panoramic rural views to the north, east and south of the Island including sea views. The property requires some modernisation.

Double glazed throughout. Oil fired central heating, boiler serviced recently. There are feature fireplaces in many of the rooms adding character and giving the property that farmhouse feel. 10 minute drive from the Isle of Man Business Park, Ronaldsway Airport and KWC, just a little bit further into Douglas town sector.