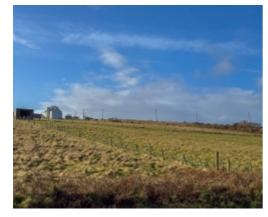

Outside, the property's principal gardens extend to approximately a third of an acre. There's a detached brick built one and a half car garage. The gardens are mainly lawned with raised beds and stockproof fencing and gates giving access to additional land. The additional land is split into three paddocks, which extends to approximately 4.5 acres, ideal for horses or other hobbies. There are two field shelters and stockproof fencing surrounding the property all the way down to the roadside. In addition to the paddocks is some scrub land between the driveway and the paddocks themselves. In total, the grounds extend to just over 5 acres.

The property benefits from panoramic rural views to the north, east and south of the Island including sea views. The property requires some modernisation.

Double glazed throughout. Oil fired central heating, boiler serviced recently. There are feature fireplaces in many of the rooms adding character and giving the property that farmhouse feel. 10 minute drive from the Isle of Man Business Park, Ronaldsway Airport and KWC, just a little bit further into Douglas town sector.