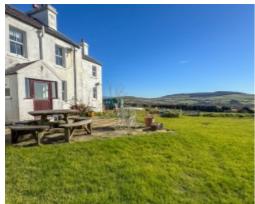

Outside, the property's principal gardens extend to approximately a third of an acre. There's a detached brick built one and a half car garage. The gardens are mainly lawned with raised beds and stockproof fencing and gates giving access to additional land. The additional land is split into three paddocks, which extends to approximately 4.5 acres, ideal for horses or other hobbies. There are two field shelters and stockproof fencing surrounding the property all the way down to the roadside. In addition to the paddocks is some scrub land between the driveway and the paddocks themselves. In total, the grounds extend to just over 5 acres.

The property benefits from panoramic rural views to the north, east and south of the Island including sea views. The property requires some modernisation.

Double glazed throughout. Oil fired central heating, boiler serviced recently. There are feature fireplaces in many of the rooms adding character and giving the property that farmhouse feel. 10 minute drive from the Isle of Man Business Park, Ronaldsway Airport and KWC, just a little bit further into Douglas town sector.