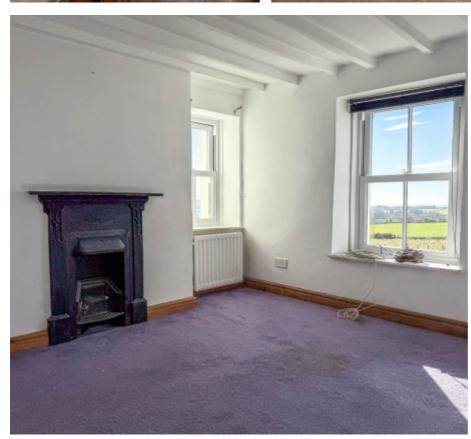

## Lhergy Farm, Cordeman Road, St Marks

On the first floor is a spacious landing with plenty of natural light supplied by two different stairwells. The master bedroom is situated to one end with rural and coastal views with a fully pitched roof, there is a walk in wardrobe and a large en-suite shower room, fitted with a walk in shower, 'his' and 'hers' wash hand basins and a WC. Bedroom 2 is a triple aspect room situated to the front of the house, Bedroom 3 is dual aspect and situated to the rear and Bedroom 4, which is also dual aspect. In addition to the bedrooms, there is a family bathroom, fitted with a panelled bath, wash hand basin and WC. From the landing a staircase leads up to the top floor, there is built in storage to the landing and access into the shower room with separate WC and Bedroom 5 which has dual aspect windows and stunning views of the countryside.