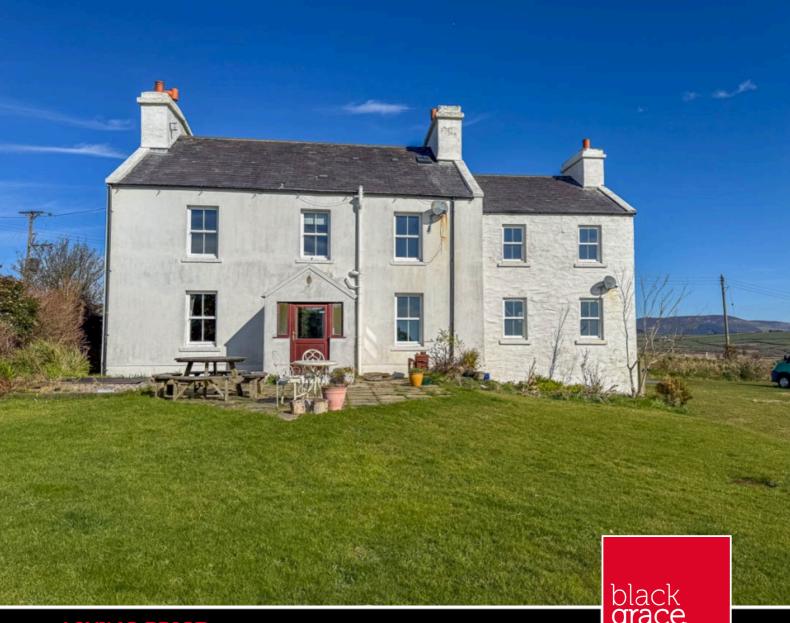

ASKING PRICE

£850,000

THE DETAILS

5

3

Lhergy Farm Cordeman Road, St Marks £850,000 ESTATE AGENTS

call in today or visit www.blackgracecowley.com for more details

e: hello@blackgracecowley.com | w: blackgracecowley.com | t: +44 (0) 1624 645555

#### THE PROPERTY

Black Grace Cowley are delighted to offer Lhergy Farm in St Marks to the market. This private property extends to approximately 2,800 square feet and sat in an elevated position with panoramic views around the Island.

Outside, the property's principal gardens extend to approximately a third of an acre. There's a detached brick built one and a half car garage. The gardens are mainly lawned with raised beds and stockproof fencing and gates giving access to additional land. The additional land is split into three paddocks, which extends to approximately 4.5 acres, ideal for horses or other hobbies. There are two field shelters and stockproof fencing surrounding the property all the way down to the roadside. In addition to the paddocks is some scrub land between the driveway and the paddocks themselves. In total, the grounds extend to just over 5 acres.

The property benefits from panoramic rural views to the north, east and south of the Island including sea views. The property requires some modernisation.

Double glazed throughout. Oil fired central heating, boiler serviced recently. There are feature fireplaces in many of the rooms adding character and giving the property that farmhouse feel. 10 minute drive from the Isle of Man Business Park, Ronaldsway Airport and KWC, just a little bit further into Douglas town sector.