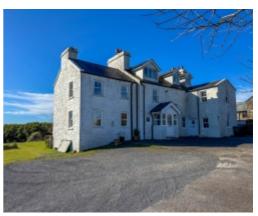

#### THE PROPERTY

Black Grace Cowley are delighted to offer Lhergy Farm in St Marks to the market. This private property extends to approximately 2,800 square feet and sat in an elevated position with panoramic views around the Island.

The property is approached via a private driveway which runs alongside the property's paddocks and eventually leading to an off street parking area, large enough for 5+ vehicles. Entering via the double glazed entrance porch which leads into the Entrance Hall. Off the entrance hall there is a downstairs WC and stairs leading to the first floor. A triple aspect Lounge is accessed from the entrance hall and enjoys views out to sea and towards Snaefell. There's an additional Snug situated to the rear of the property with a feature fireplace, dual aspect windows and access to the property's Rear Porch, which leads on to the main garden. The Kitchen which is fitted with a range of solid wood country style wall and base units with built in ceramic hob, electric oven, stainless steel sink and drainer. A door leads into the dining room which is dual aspect and a feature fireplace. Lastly from the kitchen, is the Utility Room, which houses the oil fired central heating boiler, has space and plumbing for a washing machine and dryer with matching cabinets to the kitchen.