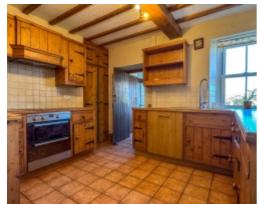

The property is approached via a private driveway which runs alongside the property's paddocks and eventually leading to an off street parking area, large enough for 5+ vehicles. Entering via the double glazed entrance porch which leads into the Entrance Hall. Off the entrance hall there is a downstairs WC and stairs leading to the first floor. A triple aspect Lounge is accessed from the entrance hall and enjoys views out to sea and towards Snaefell. There's an additional Snug situated to the rear of the property with a feature fireplace, dual aspect windows and access to the property's Rear Porch, which leads on to the main garden. The Kitchen which is fitted with a range of solid wood country style wall and base units with built in ceramic hob, electric oven, stainless steel sink and drainer. A door leads into the dining room which is dual aspect and a feature fireplace. Lastly from the kitchen, is the Utility Room, which houses the oil fired central heating boiler, has space and plumbing for a washing machine and dryer with matching cabinets to the kitchen.