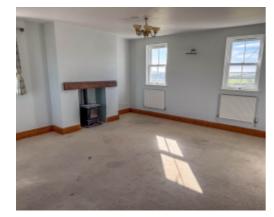

The property is approached via a private driveway which runs alongside the property's paddocks and eventually leading to an off street parking area, large enough for 5+ vehicles. Entering via the double glazed entrance porch which leads into the Entrance Hall. Off the entrance hall there is a downstairs WC and stairs leading to the first floor. A triple aspect Lounge is accessed from the entrance hall and enjoys views out to sea and towards Snaefell. There's an additional Snug situated to the rear of the property with a feature fireplace, dual aspect windows and access to the property's Rear Porch, which leads on to the main garden. The Kitchen which is fitted with a range of solid wood country style wall and base units with built in ceramic hob, electric oven, stainless steel sink and drainer. A door leads into the dining room which is dual aspect and a feature fireplace. Lastly from the kitchen, is the Utility Room, which houses the oil fired central heating boiler, has space and plumbing for a washing machine and dryer with matching cabinets to the kitchen.