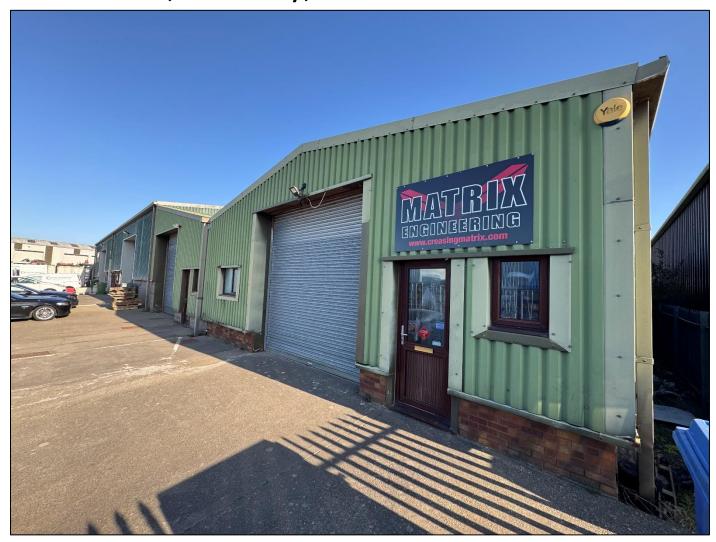

## Unit 7a & 8, Parkway, Balthane Industrial Estate

- Two Industrial Units Located in the highly sought after Balthane Industrial Estate.
- Potential Sale & Leaseback for a 12 month Term Whilst a New Premises is Sourced by the Existing Owner Occupier.
- Full Height Electrically Operated Overhead Door with Separate Pedestrian Door.
- 3 Phase Electric Power, Partitioned WC, Kitchen and Office.
- Potential to Install a Mezzanine.
- Allocated Car Parking Directly Outside the Unit.

### **DESCRIPTION**

Great opportunity to acquire 2 x steel frame Industrial Unit in the heart of Balthane Estate.

### **ACCOMMODATION**

Unit 7a & 8 – Approx 5,050 sq ft