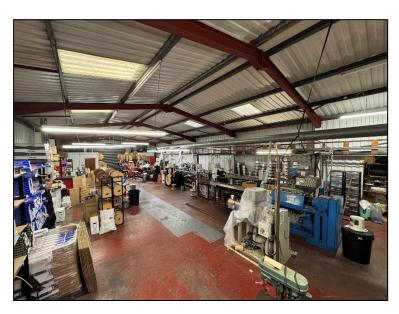

## Unit 7a & 8, Parkway, Balthane Industrial Estate

- Two Industrial Units Located in the highly sought after Balthane Industrial Estate.
- Potential Sale & Leaseback for a 12 month Term Whilst a New Premises is Sourced by the Existing Owner Occupier.
- Full Height Electrically Operated Overhead Door with Separate Pedestrian Door.
- 3 Phase Electric Power, Partitioned WC, Kitchen and Office.
- Potential to Install a Mezzanine.
- Allocated Car Parking Directly Outside the Unit.

### **DESCRIPTION**

Great opportunity to acquire 2 x steel frame Industrial Unit in the heart of Balthane Estate.

### **ACCOMMODATION**

Unit 7a & 8 – Approx 5,050 sq ft