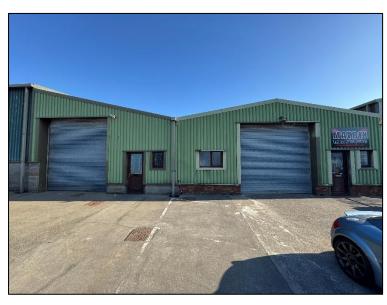

## Unit 7a & 8, Parkway, Balthane Industrial Estate

- Two Industrial Units Located in the highly sought after Balthane Industrial Estate.
- Potential Sale & Leaseback for a 12 month Term Whilst a New Premises is Sourced by the Existing Owner Occupier.
- Full Height Electrically Operated Overhead Door with Separate Pedestrian Door.
- 3 Phase Electric Power, Partitioned WC, Kitchen and Office.
- Potential to Install a Mezzanine.
- Allocated Car Parking Directly Outside the Unit.

### **DESCRIPTION**

Great opportunity to acquire 2 x steel frame Industrial Unit in the heart of Balthane Estate.

### **ACCOMMODATION**

Unit 7a & 8 – Approx 5,050 sq ft